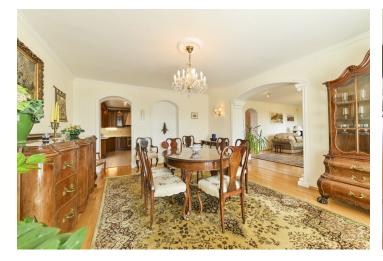

The family house consists of four floors. The ground floor at the **garden** level is divided into a living room with a **fireplace**, a spacious dining room with access to the **terrace** and garden, a kitchen, a **gym**, a laundry room, a bathroom with a bathtub and shower, and a separate toilet. The 1st floor consists of four bedrooms (one bedroom and the master bedroom have access to a balcony), a bathroom with a bathtub and shower, and a separate toilet with a sink. The master bedroom is connected to a side room that is currently used as a **closet**. There are three smaller bedrooms in the attic. In the basement there is a boiler room, a **wine cellar**, and storage space.