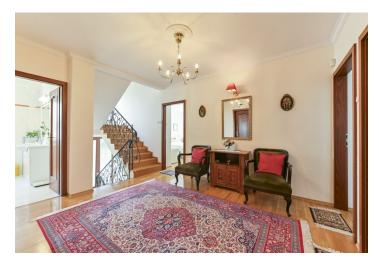

The family house consists of four floors. The ground floor at the **garden** level is divided into a living room with a **fireplace**, a spacious dining room with access to the **terrace** and garden, a kitchen, a **gym**, a laundry room, a bathroom with a bathtub and shower, and a separate toilet. The 1st floor consists of four bedrooms (one bedroom and the master bedroom have access to a balcony), a bathroom with a bathtub and shower, and a separate toilet with a sink. The master bedroom is connected to a side room that is currently used as a **closet**. There are three smaller bedrooms in the attic. In the basement there is a boiler room, a **wine cellar**, and storage space.