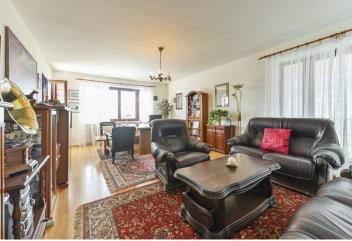

The family house consists of four floors. The ground floor at the **garden** level is divided into a living room with a **fireplace**, a spacious dining room with access to the **terrace** and garden, a kitchen, a **gym**, a laundry room, a bathroom with a bathtub and shower, and a separate toilet. The 1st floor consists of four bedrooms (one bedroom and the master bedroom have access to a balcony), a bathroom with a bathtub and shower, and a separate toilet with a sink. The master bedroom is connected to a side room that is currently used as a **closet**. There are three smaller bedrooms in the attic. In the basement there is a boiler room, a **wine cellar**, and storage space.