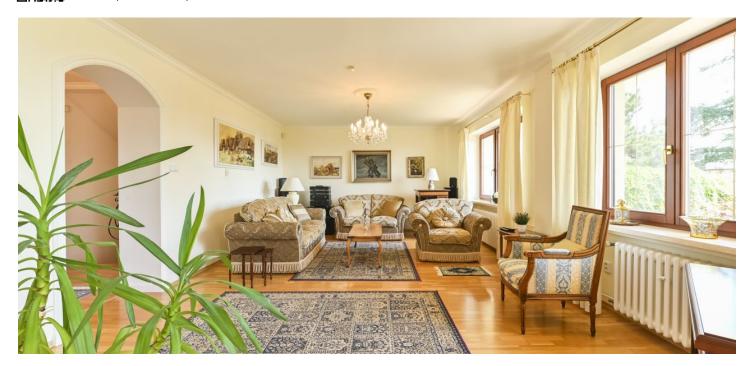

The family house consists of four floors. The ground floor at the **garden** level is divided into a living room with a **fireplace**, a spacious dining room with access to the **terrace** and garden, a kitchen, a **gym**, a laundry room, a bathroom with a bathtub and shower, and a separate toilet. The 1st floor consists of four bedrooms (one bedroom and the master bedroom have access to a balcony), a bathroom with a bathtub and shower, and a separate toilet with a sink. The master bedroom is connected to a side room that is currently used as a **closet**. There are three smaller bedrooms in the attic. In the basement there is a boiler room, a **wine cellar**, and storage space.

Quality materials have been used throughout the house, which has **wooden parquet floors**, wooden windows, gas heating provided by its own Buderus boiler, cameras, and an alarm ensuring an enhanced feeling of security. The spacious garage has sufficient parking for 4 cars.