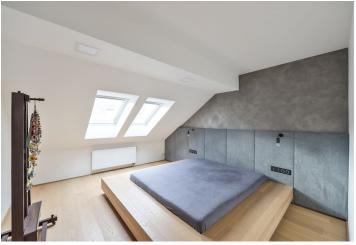

The timeless interior features, on the lower level, an air-conditioned living room with a fully fitted open plan kitchen and a dining area with new oversized windows that can be fully opened, thus connecting the space with the green outdoors. There is a bedroom with an adjacent fitted walk-in closet, an industrial style shower room with a concrete sink and a toilet, and an open entrance hall with built-in wardrobes. The upper floor is accessible via an alternating tread staircase and consists of a study with a relaxation area with original nets as part of the floor level and a bedroom zone.