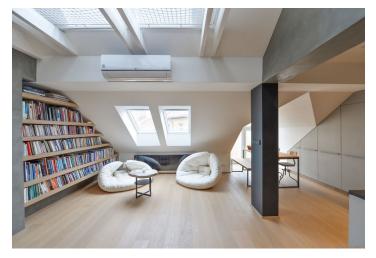

The timeless interior features, on the lower level, an air-conditioned living room with a fully fitted open plan kitchen and a dining area with new oversized windows that can be fully opened, thus connecting the space with the green outdoors. There is a bedroom with an adjacent fitted walk-in closet, an industrial style shower room with a concrete sink and a toilet, and an open entrance hall with built-in wardrobes. The upper floor is accessible via an alternating tread staircase and consists of a study with a relaxation area with original nets as part of the floor level and a bedroom zone.