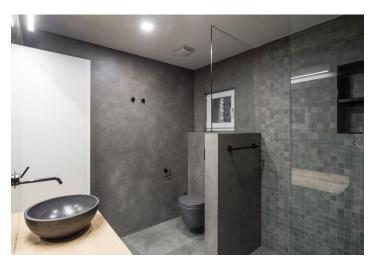

The timeless interior features, on the lower level, an air-conditioned living room with a fully fitted open plan kitchen and a dining area with new oversized windows that can be fully opened, thus connecting the space with the green outdoors. There is a bedroom with an adjacent fitted walk-in closet, an industrial style shower room with a concrete sink and a toilet, and an open entrance hall with built-in wardrobes. The upper floor is accessible via an alternating tread staircase and consists of a study with a relaxation area with original nets as part of the floor level and a bedroom zone.

Clean lines, high standard equipment and finishes, piano, custom-made furniture, ample storage space, **oak parquet floors**, **Italian tiles**, **concrete screed wall**, heated bathroom floor, security entry door, light dimmers, gas boiler, washer, dryer, dishwasher, induction cooktop, spacious **cellar**. Service charges and utilities CZK 5,000/mo. Available from June 2020.