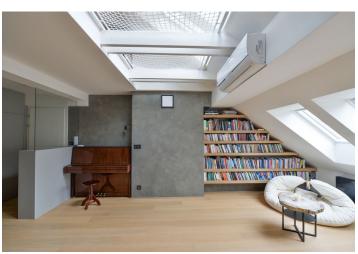

\* Area of the unit according to the Civil Code. The area consists of the sum total area of the entire unit bounded by perimeter walls.

Unique and original attic duplex that has been completely and newly renovated by the Vladan Běhal Design studio. This fully modernized and furnished design apartment is on the 4th topmost floor of a renovated Art Nouveau building without an elevator in the highly sought-after district of Prague 8 - Karlín, near the Křižíkova metro station. The area, popular with the expat community, offers a number of quality cafes, bistros, and restaurants. The city center is easily accessible within a few minutes by tram or metro, or you can also use the nearby bike path along the Vltava River

The timeless interior features, on the lower level, an air-conditioned living room with a fully fitted open plan kitchen and a dining area with new oversized windows that can be fully opened, thus connecting the space with the green outdoors. There is a bedroom with an adjacent fitted walk-in closet, an industrial style shower room with a concrete sink and a toilet, and an open entrance hall with built-in wardrobes. The upper floor is accessible via an alternating tread staircase and consists of a study with a relaxation area with original nets as part of the floor level and a bedroom zone.

Clean lines, high standard equipment and finishes, piano, custom-made furniture, ample storage space, **oak parquet floors**, **Italian tiles**, **concrete screed wall**, heated bathroom floor, security entry door, light dimmers, gas boiler, washer, dryer, dishwasher, induction cooktop, spacious **cellar**. Service charges and utilities CZK 5,000/mo. Available from June 2020.