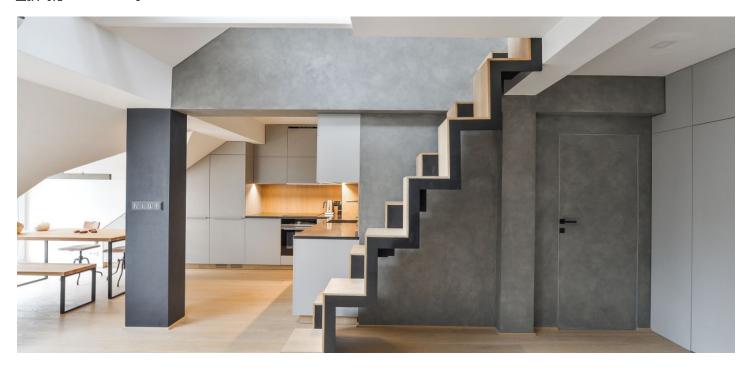

The timeless interior features, on the lower level, an air-conditioned living room with a fully fitted open plan kitchen and a dining area with new oversized windows that can be fully opened, thus connecting the space with the green outdoors. There is a bedroom with an adjacent fitted walk-in closet, an industrial style shower room with a concrete sink and a toilet, and an open entrance hall with built-in wardrobes. The upper floor is accessible via an alternating tread staircase and consists of a study with a relaxation area with original nets as part of the floor level and a bedroom zone.

Clean lines, high standard equipment and finishes, piano, custom-made furniture, ample storage space, **oak parquet floors**, **Italian tiles**, **concrete screed wall**, heated bathroom floor, security entry door, light dimmers, gas boiler, washer, dryer, dishwasher, induction cooktop, spacious **cellar**. Service charges and utilities CZK 5,000/mo. Available from June 2020.