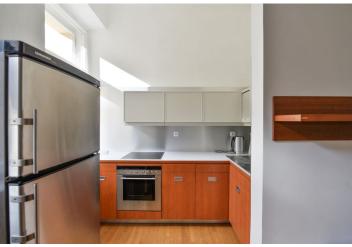

The apartment features a spacious bedroom with a **balcony** facing the street, a living room with a dining area and a fully fitted open kitchen, a shower room, a separate toilet, and an open entrance hall with built-in wardrobes.

High ceilings, **solid wood parquet floors**, tiles, security entry door, built-in storage space, electric boiler (for heating and hot water), roller blinds, washing machine, dishwasher, TV, chip entry to the building. The tenants can use the **garden** in the back yard. Service charges and water fee are CZK 600/person/month. Electricity consumption is billed separately.