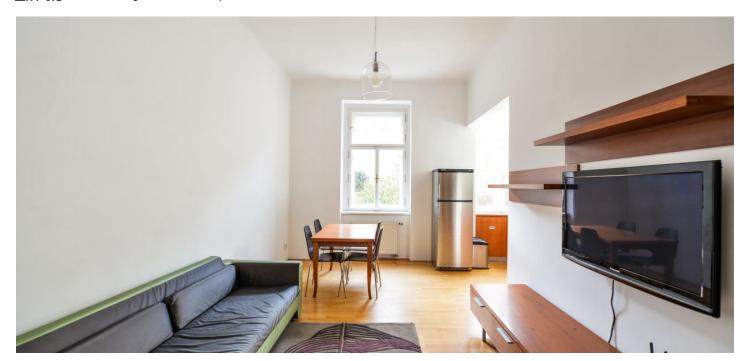

The apartment features a spacious bedroom with a **balcony** facing the street, a living room with a dining area and a fully fitted open kitchen, a shower room, a separate toilet, and an open entrance hall with built-in wardrobes.

High ceilings, **solid wood parquet floors**, tiles, security entry door, built-in storage space, electric boiler (for heating and hot water), roller blinds, washing machine, dishwasher, TV, chip entry to the building. The tenants can use the **garden** in the back yard. Service charges and water fee are CZK 600/person/month. Electricity consumption is billed separately.