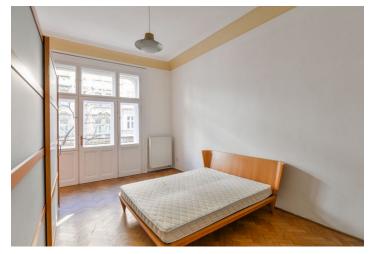

The apartment features a spacious bedroom with a **balcony** facing the street, a living room with a dining area and a fully fitted open kitchen, a shower room, a separate toilet, and an open entrance hall with built-in wardrobes.

High ceilings, **solid wood parquet floors**, tiles, security entry door, built-in storage space, electric boiler (for heating and hot water), roller blinds, washing machine, dishwasher, TV, chip entry to the building. The tenants can use the **garden** in the back yard. Service charges and water fee are CZK 600/person/month. Electricity consumption is billed separately.