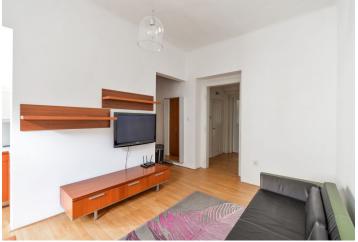

The apartment features a spacious bedroom with a **balcony** facing the street, a living room with a dining area and a fully fitted open kitchen, a shower room, a separate toilet, and an open entrance hall with built-in wardrobes.

High ceilings, **solid wood parquet floors**, tiles, security entry door, built-in storage space, electric boiler (for heating and hot water), roller blinds, washing machine, dishwasher, TV, chip entry to the building. The tenants can use the **garden** in the back yard. Service charges and water fee are CZK 600/person/month. Electricity consumption is billed separately.