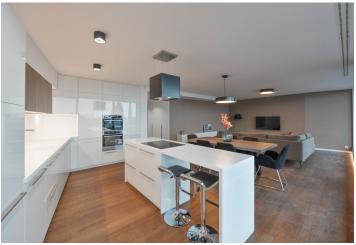

<sup>\*</sup> Area of the unit according to the Civil Code. The area consists of the sum total area of the entire unit bounded by perimeter walls.

This modern, spacious fully furnished apartment with a garage parking space and a large terrace overlooking the Bratislava Castle is located on the 1st floor of an apartment building set in a lucrative area of Old Town near the Mountain Park.

The layout consists of a bright living room with a kitchen, a dining area, and access to the **southeast-facing terrace**, 2 bedrooms, each with their own walk-in closets, a bathroom (with a bath and a toilet), a spacious entrance hall, a guest toilet, and a cloakroom with a preparation for a washing machine and a dryer.

The facilities include large-format **aluminum windows** with exterior **electric blinds, wooden floors, a ceiling air conditioning**, a fireproof safety entrance door, security equipment, designer wallpaper, or Duravit, Geberit, and Hansgrohe sanitary ware.