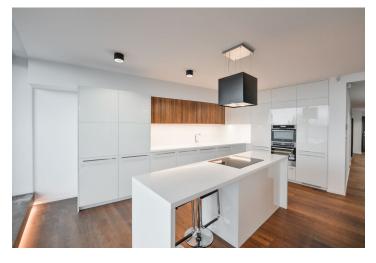

The layout consists of a bright living room with a kitchen, a dining area, and access to the **southeast-facing terrace**, 2 bedrooms, each with their own walk-in closets, a bathroom (with a bath and a toilet), a spacious entrance hall, a guest toilet, and a cloakroom with a preparation for a washing machine and a dryer.

The facilities include large-format **aluminum windows** with exterior **electric blinds, wooden floors, a ceiling air conditioning**, a fireproof safety entrance door, security equipment, designer wallpaper, or Duravit, Geberit, and Hansgrohe sanitary ware.