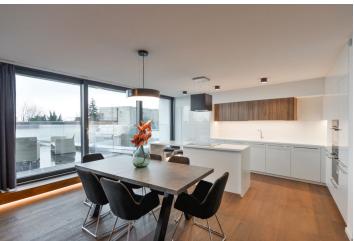

The layout consists of a bright living room with a kitchen, a dining area, and access to the **southeast-facing terrace**, 2 bedrooms, each with their own walk-in closets, a bathroom (with a bath and a toilet), a spacious entrance hall, a guest toilet, and a cloakroom with a preparation for a washing machine and a dryer.

The facilities include large-format **aluminum windows** with exterior **electric blinds, wooden floors, a ceiling air conditioning**, a fireproof safety entrance door, security equipment, designer wallpaper, or Duravit, Geberit, and Hansgrohe sanitary ware.