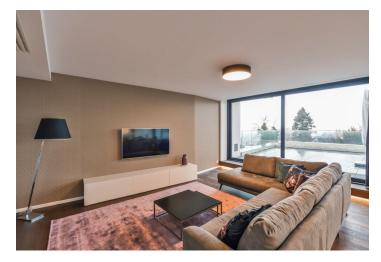

The layout consists of a bright living room with a kitchen, a dining area, and access to the **southeast-facing terrace**, 2 bedrooms, each with their own walk-in closets, a bathroom (with a bath and a toilet), a spacious entrance hall, a guest toilet, and a cloakroom with a preparation for a washing machine and a dryer.

The facilities include large-format **aluminum windows** with exterior **electric blinds, wooden floors, a ceiling air conditioning**, a fireproof safety entrance door, security equipment, designer wallpaper, or Duravit, Geberit, and Hansgrohe sanitary ware.