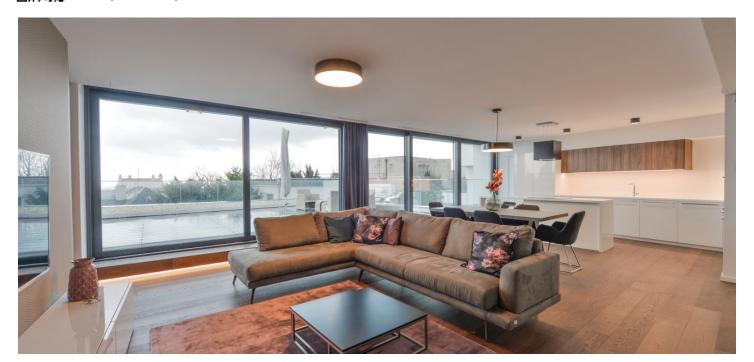

<sup>\*</sup> Area of the unit according to the Civil Code. The area consists of the sum total area of the entire unit bounded by perimeter walls.

This modern, spacious fully furnished apartment with a garage parking space and a large terrace overlooking the Bratislava Castle is located on the 1st floor of an apartment building set in a lucrative area of Old Town near the Mountain Park.

The layout consists of a bright living room with a kitchen, a dining area, and access to the **southeast-facing terrace**, 2 bedrooms, each with their own walk-in closets, a bathroom (with a bath and a toilet), a spacious entrance hall, a guest toilet, and a cloakroom with a preparation for a washing machine and a dryer.

The facilities include large-format **aluminum windows** with exterior **electric blinds, wooden floors, a ceiling air conditioning**, a fireproof safety entrance door, security equipment, designer wallpaper, or Duravit, Geberit, and Hansgrohe sanitary ware.