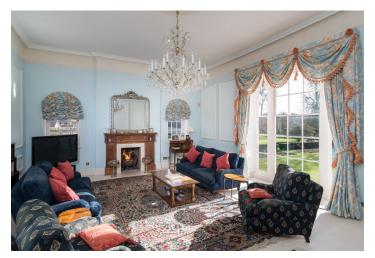

The property is entered through a gate and down a front drive lined with trees and bushes. The main **three-story Georgian house** has chimneys on both ends and a total of seven bedroom and five bathrooms. The living rooms are spacious and have large windows and **fireplaces**. Besides the formal dining room, there is an eat-in kitchen with two ranges. The rooms on the first floor have views of the spectacularly **manicured gardens**.