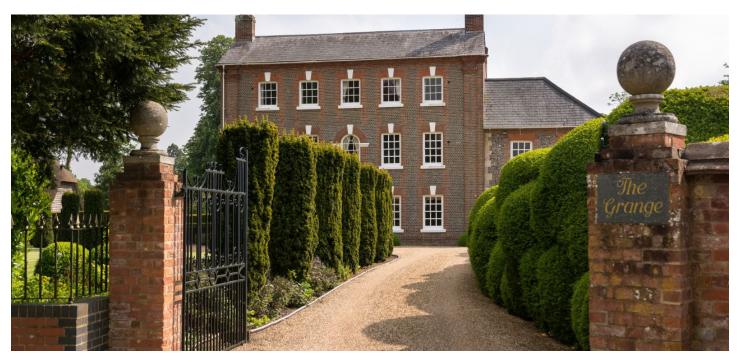

#### 556 m², South West England, England, Gaters Lane, Winterbourne Dauntsey

| 68 796 m² |
|-----------|
| Yes       |
| -         |
| G         |
| 31773     |
|           |

The Grange is a magical Grade II listed red brick country estate located in the beautiful countryside outside of the city of Salisbury. The current owners have lovingly restored it to its original glory.

The property is entered through a gate and down a front drive lined with trees and bushes. The main **three-story Georgian house** has chimneys on both ends and a total of seven bedroom and five bathrooms. The living rooms are spacious and have large windows and **fireplaces**. Besides the formal dining room, there is an eat-in kitchen with two ranges. The rooms on the first floor have views of the spectacularly **manicured gardens**.