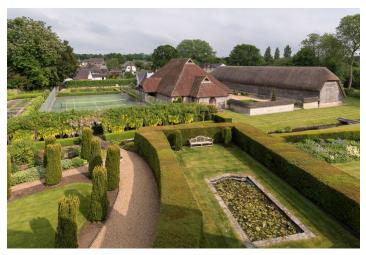

There is a two-bedroom, one-bathroom cottage with a kitchen and dining area, a sitting room, and a terrace. Above the **garages** is a large open plan apartment with a kitchen and bathroom. A second two-bedroom cottage is next to the outside **tennis court** and the covered **swimming pool** with changing rooms and showers. The thatched roof barn is ideal for parties and weddings.