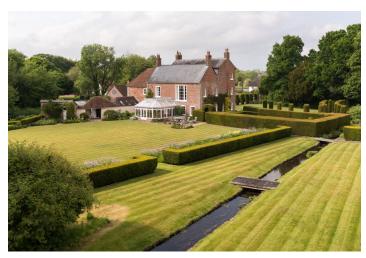

The property is entered through a gate and down a front drive lined with trees and bushes. The main **three-story Georgian house** has chimneys on both ends and a total of seven bedroom and five bathrooms. The living rooms are spacious and have large windows and **fireplaces**. Besides the formal dining room, there is an eat-in kitchen with two ranges. The rooms on the first floor have views of the spectacularly **manicured gardens**.

A **stream** runs through the extensive and well-cared-for grounds, adding an enchanting touch to an already spectacular property.

Main house: 556 sq. m., land: 17 acres. The property is being sold by Strutt & Parker.