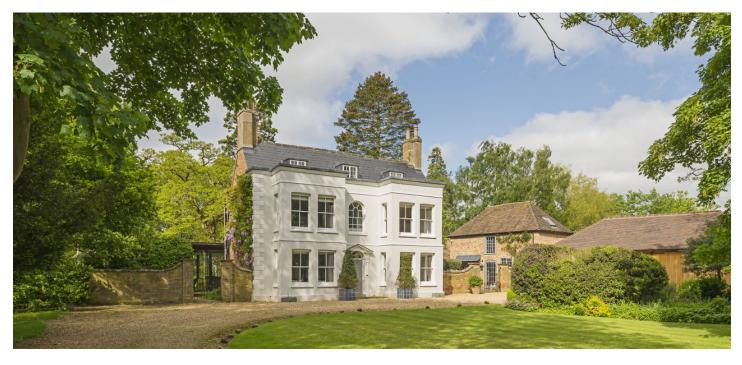

Kimbrook House is located near a village in the county of Cambridgeshire. Its preserved 17th century elements, 19th century façade, and sensitive modern makeover make it a truly unique English country estate.

Listed Grade II for its historical significance, it includes an entrance hall, a dining room, a large study/library, and five bedrooms, one of which is a lovely **master suite** with a **private bathroom** with a freestanding tub and shower. A **glassed-in modern living room** with a **suspended wood-burning stove** and a bio-diverse **green roof** has been added to the main house. The kitchen was expanded and is fully fitted with built-in appliances, and has French doors that open onto the garden. Across the courtyard is another attached building with a playroom, bedroom, and bathroom.

The property has a circular drive leading up the house, and a landscaped garden with mature trees and green lawns. There is a pond, a folly, and an **outside tennis court**, as well as a large meadow that abuts a new orchard. The lovely grounds of Kimbolton Park, with beautiful Tudor Kimbolton Castle, are only a few steps away.