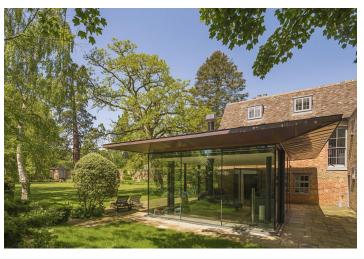

Listed Grade II for its historical significance, it includes an entrance hall, a dining room, a large study/library, and five bedrooms, one of which is a lovely **master suite** with a **private bathroom** with a freestanding tub and shower. A **glassed-in modern living room** with a **suspended wood-burning stove** and a bio-diverse **green roof** has been added to the main house. The kitchen was expanded and is fully fitted with built-in appliances, and has French doors that open onto the garden. Across the courtyard is another attached building with a playroom, bedroom, and bathroom.