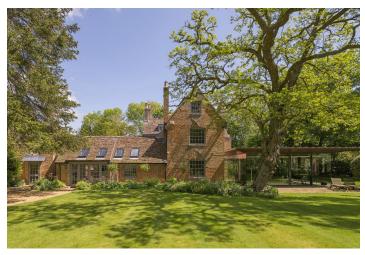

Kimbrook House is located near a village in the county of Cambridgeshire. Its preserved 17th century elements, 19th century façade, and sensitive modern makeover make it a truly unique English country estate.

Listed Grade II for its historical significance, it includes an entrance hall, a dining room, a large study/library, and five bedrooms, one of which is a lovely **master suite** with a **private bathroom** with a freestanding tub and shower. A **glassed-in modern living room** with a **suspended wood-burning stove** and a bio-diverse **green roof** has been added to the main house. The kitchen was expanded and is fully fitted with built-in appliances, and has French doors that open onto the garden. Across the courtyard is another attached building with a playroom, bedroom, and bathroom.