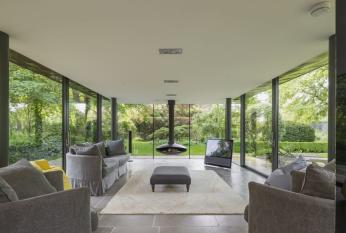

Listed Grade II for its historical significance, it includes an entrance hall, a dining room, a large study/library, and five bedrooms, one of which is a lovely **master suite** with a **private bathroom** with a freestanding tub and shower. A **glassed-in modern living room** with a **suspended wood-burning stove** and a bio-diverse **green roof** has been added to the main house. The kitchen was expanded and is fully fitted with built-in appliances, and has French doors that open onto the garden. Across the courtyard is another attached building with a playroom, bedroom, and bathroom.