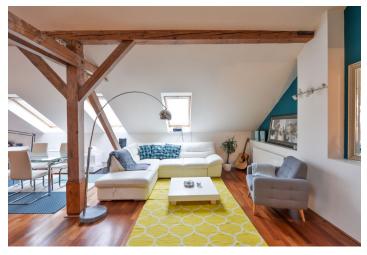

The lower, entrance floor of the apartment consists of a spacious living room with a dining area and a fully equipped kitchen, a toilet, and an entrance hall with built-in storage. The upper floor features a glass gallery, an **air-conditioned** master bedroom with a French window, a second bedroom and a bathroom with bathtub and toilet. Facilities include **exposed wooden beams** throughout the apartment, floating **wooden floors**, Velux wooden skylights, wooden Euro windows, tiles, a security entry door, glass interior doors, and exposed brick walls. Heating is provided by Vailant gas boiler.