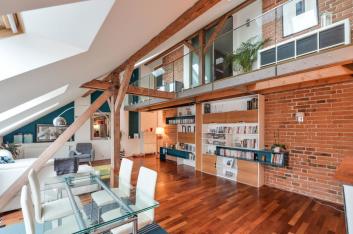

\* Area of the unit according to the Civil Code. The area consists of the sum total area of the entire unit bounded by perimeter walls.

This attic duplex apartment from 2009 on the 4th topmost floor of an apartment building with an elevator is located in an attractive residential area of Hřebenky, near the French Lyceum, Kinsky Garden, Petřin Hill, and Nový Smíchov shopping and entertainment center.

The lower, entrance floor of the apartment consists of a spacious living room with a dining area and a fully equipped kitchen, a toilet, and an entrance hall with built-in storage. The upper floor features a glass gallery, an **air-conditioned** master bedroom with a French window, a second bedroom and a bathroom with bathtub and toilet. Facilities include **exposed wooden beams** throughout the apartment, floating **wooden floors**, Velux wooden skylights, wooden Euro windows, tiles, a security entry door, glass interior doors, and exposed brick walls. Heating is provided by Vailant gas boiler.