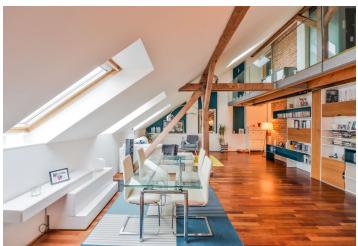

The lower, entrance floor of the apartment consists of a spacious living room with a dining area and a fully equipped kitchen, a toilet, and an entrance hall with built-in storage. The upper floor features a glass gallery, an **air-conditioned** master bedroom with a French window, a second bedroom and a bathroom with bathtub and toilet. Facilities include **exposed wooden beams** throughout the apartment, floating **wooden floors**, Velux wooden skylights, wooden Euro windows, tiles, a security entry door, glass interior doors, and exposed brick walls. Heating is provided by Vailant gas boiler.

A location with quick access to the city center, bus links to tram stops in Újezd (a bus stop is a few steps from the building), and with a direct connection to the airport.

Interior 116.2 m².

In addition to regular property viewings, we also offer **real time video viewings** via WhatsApp, FaceTime, Messenger, Skype, and other apps.