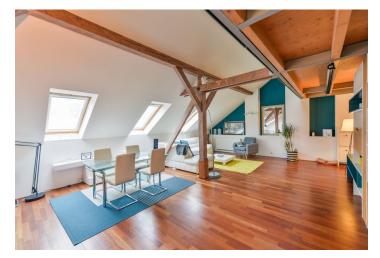

The lower, entrance floor of the apartment consists of a spacious living room with a dining area and a fully equipped kitchen, a toilet, and an entrance hall with built-in storage. The upper floor features a glass gallery, an **air-conditioned** master bedroom with a French window, a second bedroom and a bathroom with bathtub and toilet. Facilities include **exposed wooden beams** throughout the apartment, floating **wooden floors**, Velux wooden skylights, wooden Euro windows, tiles, a security entry door, glass interior doors, and exposed brick walls. Heating is provided by Vailant gas boiler.

A location with quick access to the city center, bus links to tram stops in Újezd (a bus stop is a few steps from the building), and with a direct connection to the airport.

Interior 116.2 m².

In addition to regular property viewings, we also offer **real time video viewings** via WhatsApp, FaceTime, Messenger, Skype, and other apps.