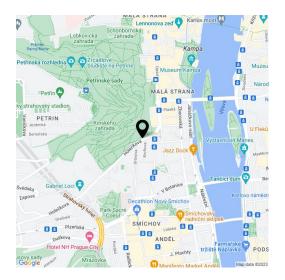

\* Area of the unit according to the Civil Code. The area consists of the sum total area of the entire unit bounded by perimeter walls.

This attic duplex apartment from 2009 on the 4th topmost floor of an apartment building with an elevator is located in an attractive residential area of Hřebenky, near the French Lyceum, Kinsky Garden, Petřin Hill, and Nový Smíchov shopping and entertainment center.

A location with quick access to the city center, bus links to tram stops in Újezd (a bus stop is a few steps from the building), and with a direct connection to the airport.

Interior 116.2 m².

In addition to regular property viewings, we also offer **real time video viewings** via WhatsApp, FaceTime, Messenger, Skype, and other apps.