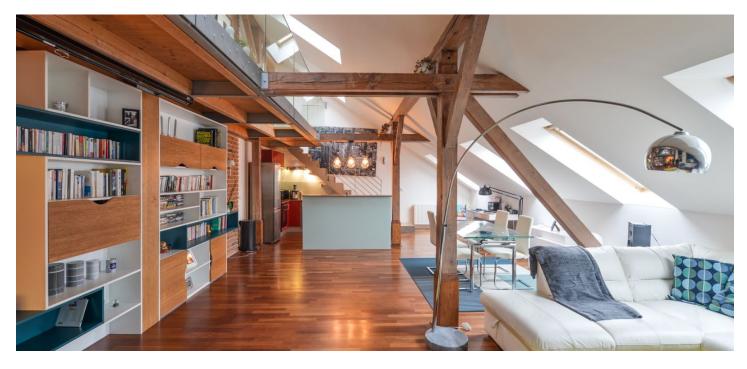

\* Area of the unit according to the Civil Code. The area consists of the sum total area of the entire unit bounded by perimeter walls.

This attic duplex apartment from 2009 on the 4th topmost floor of an apartment building with an elevator is located in an attractive residential area of Hřebenky, near the French Lyceum, Kinsky Garden, Petřin Hill, and Nový Smíchov shopping and entertainment center.

The lower, entrance floor of the apartment consists of a spacious living room with a dining area and a fully equipped kitchen, a toilet, and an entrance hall with built-in storage. The upper floor features a glass gallery, an **air-conditioned** master bedroom with a French window, a second bedroom and a bathroom with bathtub and toilet. Facilities include **exposed wooden beams** throughout the apartment, floating **wooden floors**, Velux wooden skylights, wooden Euro windows, tiles, a security entry door, glass interior doors, and exposed brick walls. Heating is provided by Vailant gas boiler.