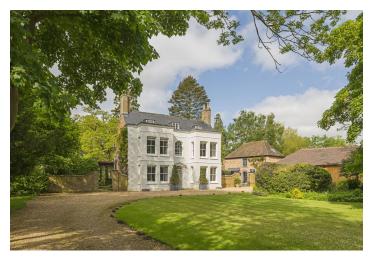

Kimbrook House is located near a village in the county of Cambridgeshire. Its preserved 17th century elements, 19th century façade, and sensitive modern makeover make it a truly unique English country estate.

Listed Grade II for its historical significance, it includes an entrance hall, a dining room, a large study/library, and five bedrooms, one of which is a lovely **master suite** with a **private bathroom** with a freestanding tub and shower. A **glassed-in modern living room** with a **suspended wood-burning stove** and a bio-diverse **green roof** has been added to the main house. The kitchen was expanded and is fully fitted with built-in appliances, and has French doors that open onto the garden. Across the courtyard is another attached building with a playroom, bedroom, and bathroom.