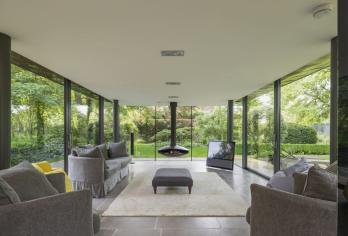

Listed Grade II for its historical significance, it includes an entrance hall, a dining room, a large study/library, and five bedrooms, one of which is a lovely **master suite** with a **private bathroom** with a freestanding tub and shower. A **glassed-in modern living room** with a **suspended wood-burning stove** and a bio-diverse **green roof** has been added to the main house. The kitchen was expanded and is fully fitted with built-in appliances, and has French doors that open onto the garden. Across the courtyard is another attached building with a playroom, bedroom, and bathroom.