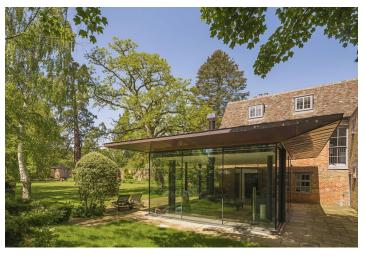

Listed Grade II for its historical significance, it includes an entrance hall, a dining room, a large study/library, and five bedrooms, one of which is a lovely **master suite** with a **private bathroom** with a freestanding tub and shower. A **glassed-in modern living room** with a **suspended wood-burning stove** and a bio-diverse **green roof** has been added to the main house. The kitchen was expanded and is fully fitted with built-in appliances, and has French doors that open onto the garden. Across the courtyard is another attached building with a playroom, bedroom, and bathroom.