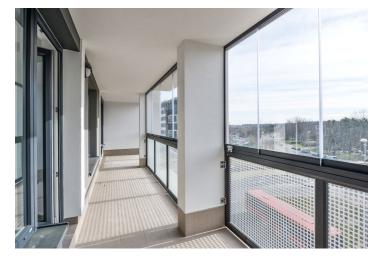

\* Area of the unit according to the Civil Code. The area consists of the sum total area of the entire unit bounded by perimeter walls.

Boasting a large, fully enclosed balcony (17 m²), this brand new 2-bedroom apartment is on the third floor in the newly built Prosek Park residential project with a landscaped courtyard garden and underground parking. Located in a quiet street just a min. walk from the local medical center and a bus stop, and a few min. walk from Střížkov metro station with full amenities in the area. Situated in close vicinity of the local forest park with sports facilities incl. tennis courts.

The interior includes a corner living room with a dining area and a fully fitted open plan kitchen, two separate bedrooms, a batroom incl. a bathtub, a toilet with a bidet shower, a storage room, and an entrance hall. The **enclosed balcony** is accessible from the living room and one bedroom.