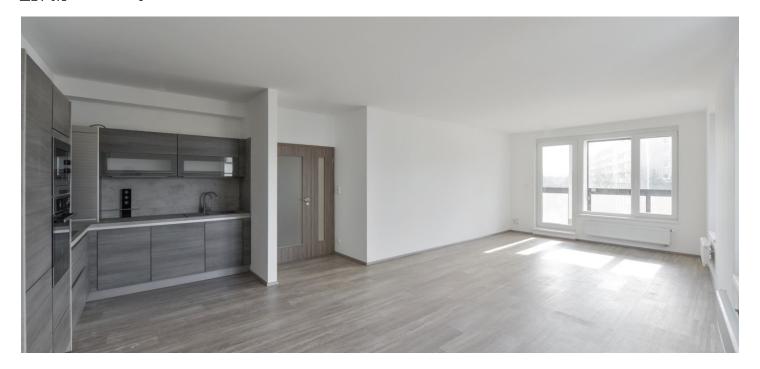

The interior includes a corner living room with a dining area and a fully fitted open plan kitchen, two separate bedrooms, a batroom incl. a bathtub, a toilet with a bidet shower, a storage room, and an entrance hall. The **enclosed balcony** is accessible from the living room and one bedroom.

Views of the green residential neighborhood, laminated floors, tiles, central heating, large windows, blinds, dishwasher, induction cooktop, microwave oven. One **garage parking** space is available at CZK 1500 per month. Service charges, water and heating bills plus garage maintenance: approximately CZK 5200 per month. Electricity is billed separately.