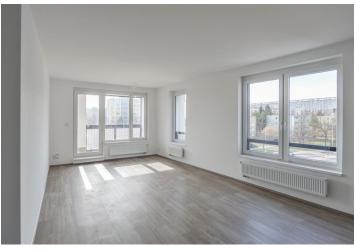

The interior includes a corner living room with a dining area and a fully fitted open plan kitchen, two separate bedrooms, a batroom incl. a bathtub, a toilet with a bidet shower, a storage room, and an entrance hall. The **enclosed balcony** is accessible from the living room and one bedroom.

Views of the green residential neighborhood, laminated floors, tiles, central heating, large windows, blinds, dishwasher, induction cooktop, microwave oven. One **garage parking** space is available at CZK 1500 per month. Service charges, water and heating bills plus garage maintenance: approximately CZK 5200 per month. Electricity is billed separately.