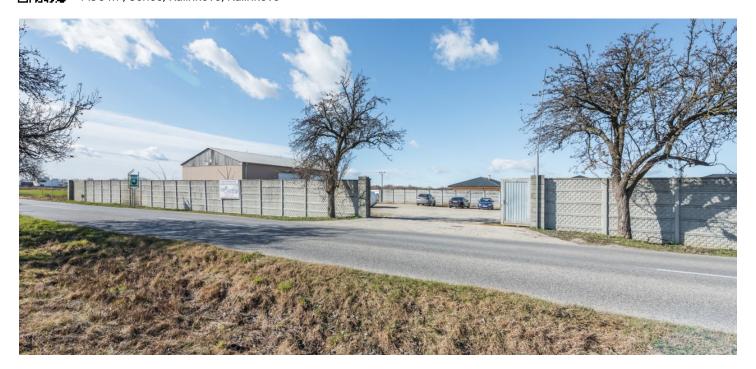

Land

Sold

1190 m², Senec, Kalinkovo, Kalinkovo

Land

1190 m², Senec, Kalinkovo, Kalinkovo

| Price per sq. m. | € 93     |
|------------------|----------|
| Total area       | 1 190 m² |
| Land type        | Housing  |
| Reference number | 31988    |

Sold

This large, flat building plot is located in a quiet area between newly built family houses in the village Kalinkovo.

The fence-in building plot with **all engineering networks** (water, sewerage, electricity, and gas) has a total area of 1,190 sq. m., measuring 22x51 meters. Easy access to the land is provided by an asphalt road. There are concrete panels on the plot that can be removed as necessary. The price in the current condition is  $\bigcirc$  93/sq. m. and, if removed, the price is  $\bigcirc$  97/sq. m.