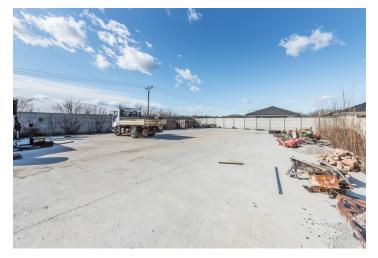

Sold

This large, flat building plot is located in a quiet area between newly built family houses in the village Kalinkovo.

The fence-in building plot with **all engineering networks** (water, sewerage, electricity, and gas) has a total area of 1,190 sq. m., measuring 22x51 meters. Easy access to the land is provided by an asphalt road. There are concrete panels on the plot that can be removed as necessary. The price in the current condition is  $\bigcirc$  93/sq. m. and, if removed, the price is  $\bigcirc$  97/sq. m.