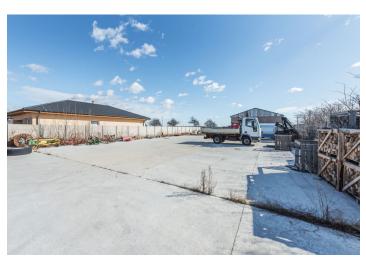

Sold

This large, flat building plot is located in a quiet area between newly built family houses in the village Kalinkovo.

The fence-in building plot with **all engineering networks** (water, sewerage, electricity, and gas) has a total area of 1,190 sq. m., measuring 22x51 meters. Easy access to the land is provided by an asphalt road. There are concrete panels on the plot that can be removed as necessary. The price in the current condition is  $\bigcirc$  93/sq. m. and, if removed, the price is  $\bigcirc$  97/sq. m.