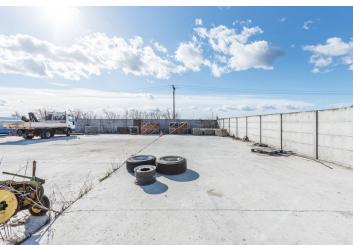

Sold

This large, flat building plot is located in a quiet area between newly built family houses in the village Kalinkovo.

The fence-in building plot with **all engineering networks** (water, sewerage, electricity, and gas) has a total area of 1,190 sq. m., measuring 22x51 meters. Easy access to the land is provided by an asphalt road. There are concrete panels on the plot that can be removed as necessary. The price in the current condition is  $\bigcirc$  93/sq. m. and, if removed, the price is  $\bigcirc$  97/sq. m.