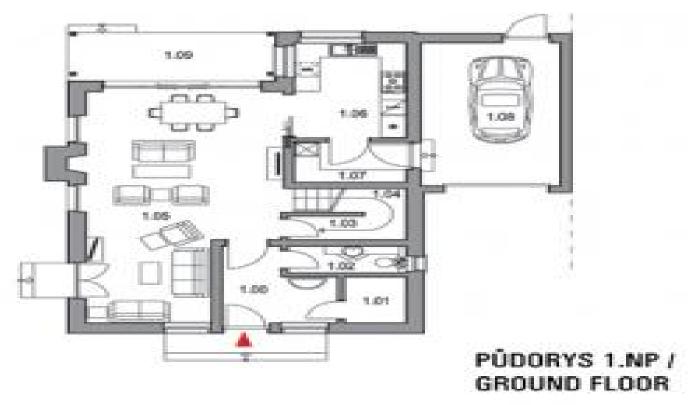

This modern family house with a corner plot of land and a garage is set in a residential area with a unified architectural style surrounded by greenery on the southeastern outskirts of Prague.

The ground floor consists of an entrance hall with a cloakroom and an open living area with a dining room, a kitchen, and an adjacent garden terrace. Upstairs, there is a master bedroom with a walk-in closet, a bathroom (shower, toilet), and a balcony, another 2 bedrooms, and a shared bathroom (bath, toilet).