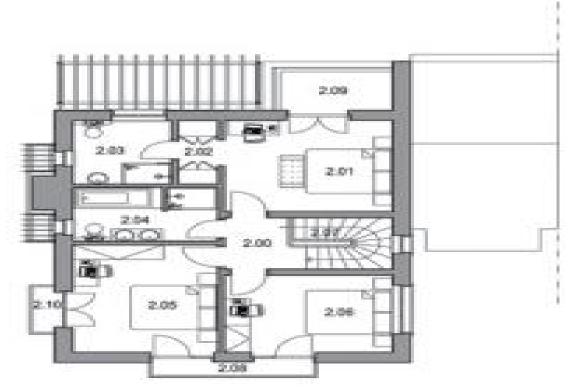

This modern family house with a corner plot of land and a garage is set in a residential area with a unified architectural style surrounded by greenery on the southeastern outskirts of Prague.

The ground floor consists of an entrance hall with a cloakroom and an open living area with a dining room, a kitchen, and an adjacent garden terrace. Upstairs, there is a master bedroom with a walk-in closet, a bathroom (shower, toilet), and a balcony, another 2 bedrooms, and a shared bathroom (bath, toilet).

## House Three-bedroom (4+kk)

Sold

173 m², Prague 10, Benice, Žitavská

PÛDORYS 2.NP / FIRST FLOOR