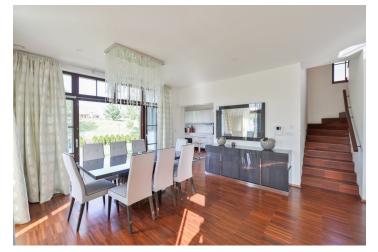

This modern family house with a corner plot of land and a garage is set in a residential area with a unified architectural style surrounded by greenery on the southeastern outskirts of Prague.

The ground floor consists of an entrance hall with a cloakroom and an open living area with a dining room, a kitchen, and an adjacent garden terrace. Upstairs, there is a master bedroom with a walk-in closet, a bathroom (shower, toilet), and a balcony, another 2 bedrooms, and a shared bathroom (bath, toilet).

High-end facilities include wooden floors and a fireplace in the living room. The windows are wooden, the terrace boasts a pergola. Heating is provided by a gas boiler. Comfortable parking in the garage with direct access to the house.