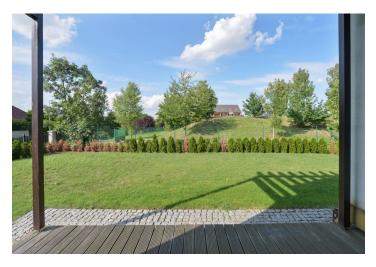

This modern family house with a corner plot of land and a garage is set in a residential area with a unified architectural style surrounded by greenery on the southeastern outskirts of Prague.

The ground floor consists of an entrance hall with a cloakroom and an open living area with a dining room, a kitchen, and an adjacent garden terrace. Upstairs, there is a master bedroom with a walk-in closet, a bathroom (shower, toilet), and a balcony, another 2 bedrooms, and a shared bathroom (bath, toilet).

Useable area 156.5 m² (including garage 19,7 m²), terrace 9.8 m², balconies 4.4 m<sup>2</sup> and 1.2 m<sup>2</sup>, garden 400 m<sup>2</sup>, plot 510 m<sup>2</sup>.

Brno

+420 724 551 238