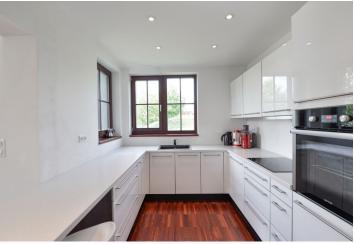

This modern family house with a corner plot of land and a garage is set in a residential area with a unified architectural style surrounded by greenery on the southeastern outskirts of Prague.

The ground floor consists of an entrance hall with a cloakroom and an open living area with a dining room, a kitchen, and an adjacent garden terrace. Upstairs, there is a master bedroom with a walk-in closet, a bathroom (shower, toilet), and a balcony, another 2 bedrooms, and a shared bathroom (bath, toilet).

High-end facilities include wooden floors and a fireplace in the living room. The windows are wooden, the terrace boasts a pergola. Heating is provided by a gas boiler. Comfortable parking in the garage with direct access to the house.