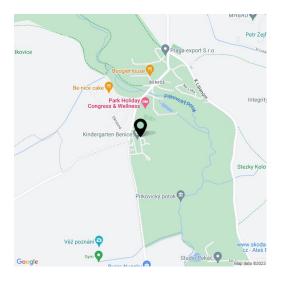

The residential area is located in a quiet area near the border of the Botič-Milíčov Nature Park, within easy reach of the shopping zone and aquapark in Čestlice, civic amenities in neighboring Uhříněves (grocery stores, a post office, schools, or doctors), and the world-famous chateau park in Průhonice. In close proximity is a wellness and fitness center, tennis courts, a swimming pool, and a restaurant. The Open Gate and Sunny International Schools and are 2 minutes away by car. Transport links are provided by buses; the city center can be reached from the nearby Uhříněves station or by metro from the Háje metro station. The location has easy access to the D1 highway.