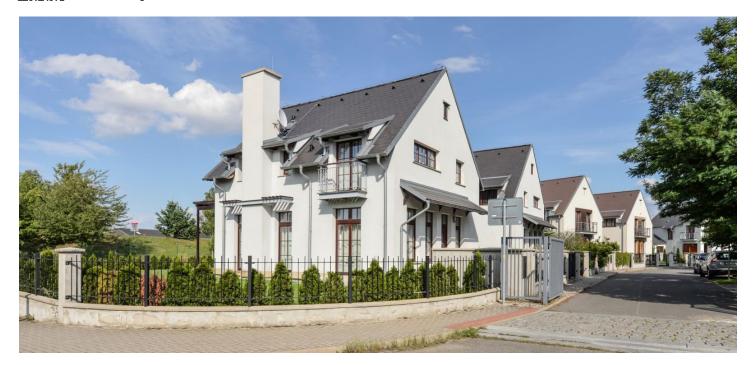

This modern family house with a corner plot of land and a garage is set in a residential area with a unified architectural style surrounded by greenery on the southeastern outskirts of Prague.

The ground floor consists of an entrance hall with a cloakroom and an open living area with a dining room, a kitchen, and an adjacent garden terrace. Upstairs, there is a master bedroom with a walk-in closet, a bathroom (shower, toilet), and a balcony, another 2 bedrooms, and a shared bathroom (bath, toilet).

The residential area is located in a quiet area near the border of the Botič-Milíčov Nature Park, within easy reach of the shopping zone and aquapark in Čestlice, civic amenities in neighboring Uhříněves (grocery stores, a post office, schools, or doctors), and the world-famous chateau park in Průhonice. In close proximity is a wellness and fitness center, tennis courts, a swimming pool, and a restaurant. The Open Gate and Sunny International Schools and are 2 minutes away by car. Transport links are provided by buses; the city center can be reached from the nearby Uhříněves station or by metro from the Háje metro station. The location has easy access to the D1 highway.