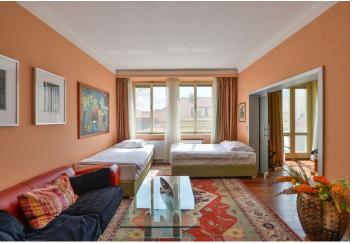

The layout consists of a living room with a kitchen, a bedroom with a balcony, a bathroom (bath with shower screen, sink, toilet), and a foyer.

The apartment has been reconstructed. Facilities include **wooden floors**, wooden windows with interior blinds, built-in storage spaces, a complete kitchen, a security entry door, or video intercom. The apartment comes with a separate cellar unit.