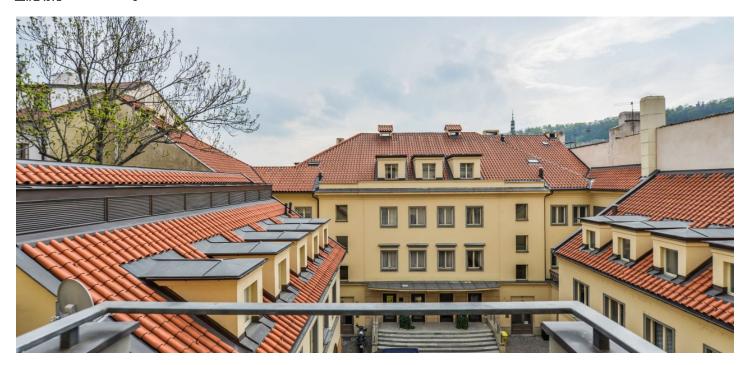

\* Area of the unit according to the Civil Code. The area consists of the sum total area of the entire unit bounded by perimeter walls.

This south-facing apartment with windows oriented towards the courtyard is located in a renovated apartment building with an elevator. The house is situated on a street that was part of the Royal Route, in a prestigious location of Mala Strana just a few steps from the Charles Bridge.

A number of architectural monuments make the location unique. For example, the Lesser Town Bridge Towers, which form the entrances to the **Charles Bridge**, and the palaces on Lesser Town Square are the closest. **Prague Castle** is within walking distance. There is a large selection of restaurants and cafes, as well as ATMs, shops, and other services. There are also **several beautiful parks** in the area: for example, the oldest Prague garden - **Vojanovy**, or **Valdštejnská Garden** and **Kampa Island**.