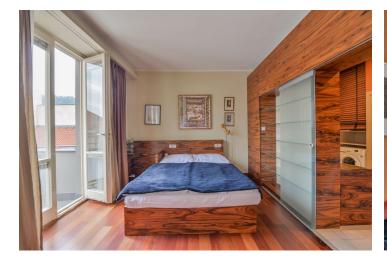

The layout consists of a living room with a kitchen, a bedroom with a balcony, a bathroom (bath with shower screen, sink, toilet), and a foyer.

The apartment has been reconstructed. Facilities include **wooden floors**, wooden windows with interior blinds, built-in storage spaces, a complete kitchen, a security entry door, or video intercom. The apartment comes with a separate cellar unit.