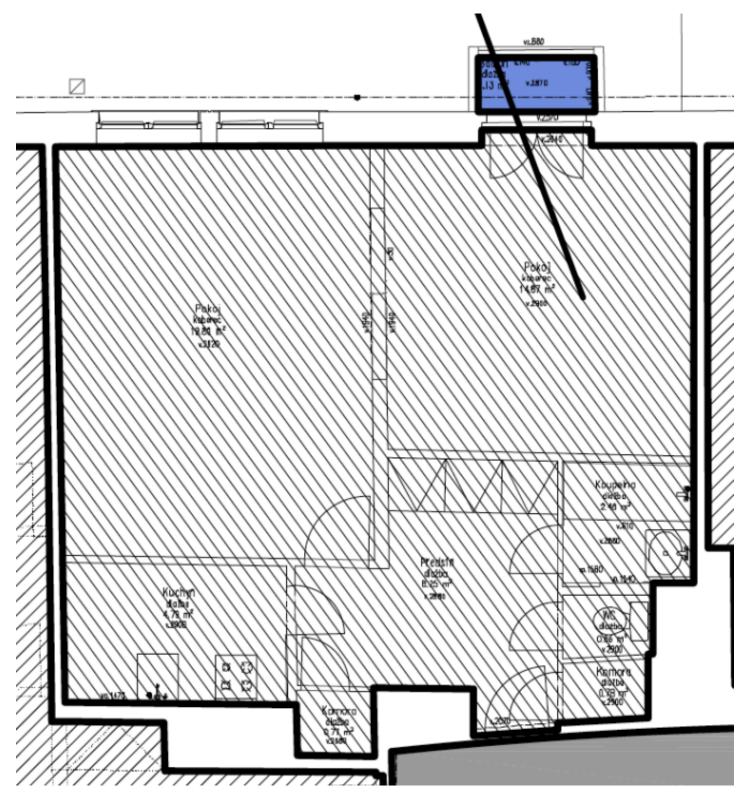

Interior 52.65 m<sup>2</sup>, balcony 1.4 m<sup>2</sup>, cellar 2.37 m<sup>2</sup>

In addition to regular property viewings, we also offer **real time video viewings** via WhatsApp, FaceTime, Messenger, Skype, and other apps.