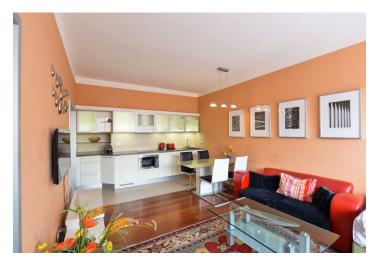

The layout consists of a living room with a kitchen, a bedroom with a balcony, a bathroom (bath with shower screen, sink, toilet), and a foyer.

The apartment has been reconstructed. Facilities include **wooden floors**, wooden windows with interior blinds, built-in storage spaces, a complete kitchen, a security entry door, or video intercom. The apartment comes with a separate cellar unit.