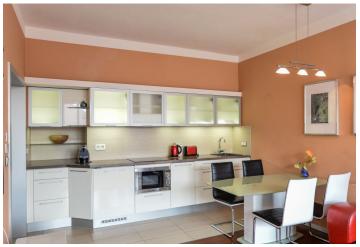

The layout consists of a living room with a kitchen, a bedroom with a balcony, a bathroom (bath with shower screen, sink, toilet), and a foyer.

The apartment has been reconstructed. Facilities include **wooden floors**, wooden windows with interior blinds, built-in storage spaces, a complete kitchen, a security entry door, or video intercom. The apartment comes with a separate cellar unit.