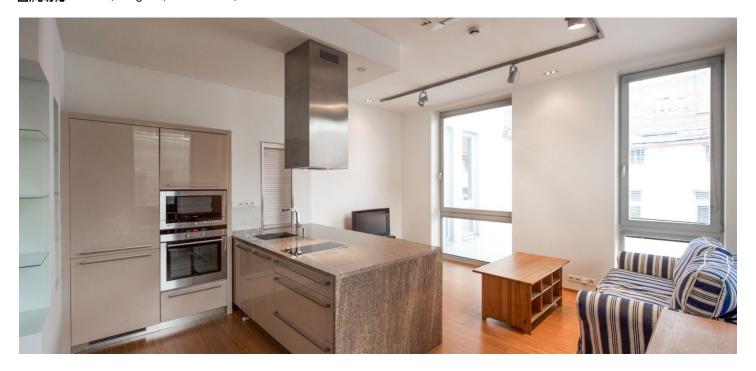

\* Area of the unit according to the Civil Code. The area consists of the sum total area of the entire unit bounded by perimeter walls.

This beautifully renovated apartment with air conditioning and windows that face a quiet courtyard is located on the 3rd floor of a sensitively refurbished historic apartment building with a new elevator and elegant common areas. The building stands on a side one-way street leading to náměstí Republiky Square.

The interior consists of a bright corner living room with a kitchen, a bedroom with an en-suite bathroom (bathtub, 2 sinks, toilet with a bidet shower), an entrance hall, and a guest toilet.

High quality materials and equipment were used during the reconstruction. Facilities include built-in air conditioning, bamboo flooring, heated tiles in the bathroom, built-in wardrobes, and a Sykora kitchen. Central gas heating. The safety of the residents is ensured by a videophone, security equipment with the possibility of connecting it to a central security station, and CCTV in the house. There are several possibilities to rent a covered parking space.