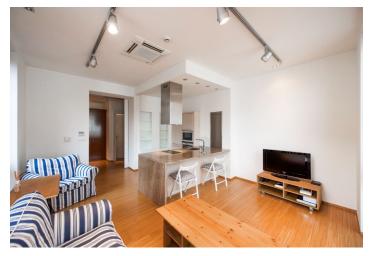

\* Area of the unit according to the Civil Code. The area consists of the sum total area of the entire unit bounded by perimeter walls.

This beautifully renovated apartment with air conditioning and windows that face a quiet courtyard is located on the 3rd floor of a sensitively refurbished historic apartment building with a new elevator and elegant common areas. The building stands on a side one-way street leading to náměstí Republiky Square.

The interior consists of a bright corner living room with a kitchen, a bedroom with an en-suite bathroom (bathtub, 2 sinks, toilet with a bidet shower), an entrance hall, and a guest toilet.

High quality materials and equipment were used during the reconstruction. Facilities include built-in air conditioning, bamboo flooring, heated tiles in the bathroom, built-in wardrobes, and a Sykora kitchen. Central gas heating. The safety of the residents is ensured by a videophone, security equipment with the possibility of connecting it to a central security station, and CCTV in the house. There are several possibilities to rent a covered parking space.