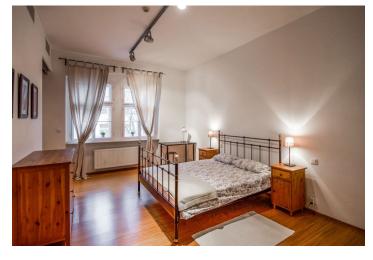

The interior consists of a bright corner living room with a kitchen, a bedroom with an en-suite bathroom (bathtub, 2 sinks, toilet with a bidet shower), an entrance hall, and a guest toilet.

High quality materials and equipment were used during the reconstruction. Facilities include built-in air conditioning, bamboo flooring, heated tiles in the bathroom, built-in wardrobes, and a Sykora kitchen. Central gas heating. The safety of the residents is ensured by a videophone, security equipment with the possibility of connecting it to a central security station, and CCTV in the house. There are several possibilities to rent a covered parking space.