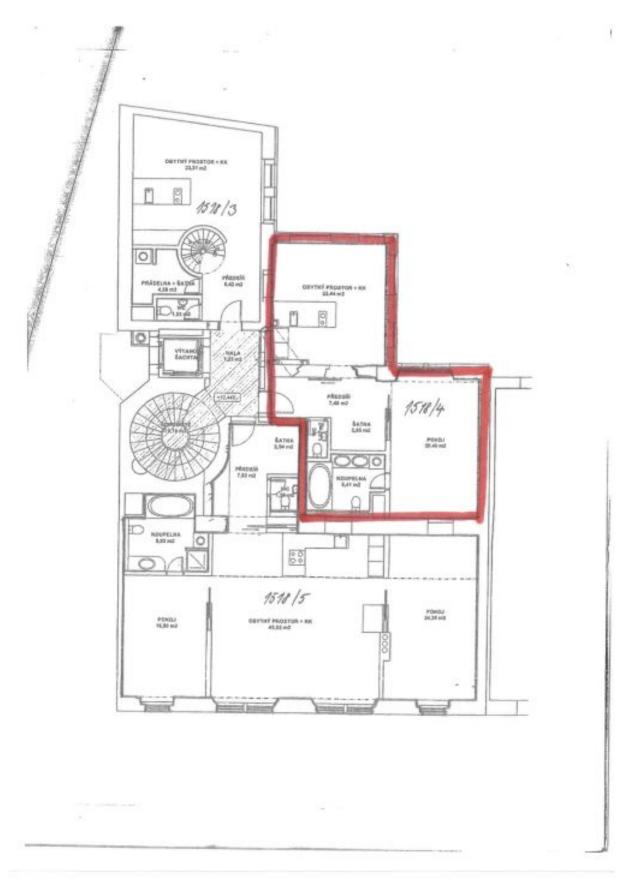

\* Area of the unit according to the Civil Code. The area consists of the sum total area of the entire unit bounded by perimeter walls.

This beautifully renovated apartment with air conditioning and windows that face a quiet courtyard is located on the 3rd floor of a sensitively refurbished historic apartment building with a new elevator and elegant common areas. The building stands on a side one-way street leading to náměstí Republiky Square.

The interior consists of a bright corner living room with a kitchen, a bedroom with an en-suite bathroom (bathtub, 2 sinks, toilet with a bidet shower), an entrance hall, and a guest toilet.

High quality materials and equipment were used during the reconstruction. Facilities include built-in air conditioning, bamboo flooring, heated tiles in the bathroom, built-in wardrobes, and a Sykora kitchen. Central gas heating. The safety of the residents is ensured by a videophone, security equipment with the possibility of connecting it to a central security station, and CCTV in the house. There are several possibilities to rent a covered parking space.

The apartment is rented by the end of March 2020.

Interior 60.86 m<sup>2</sup>.