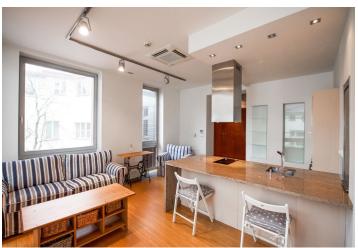

\* Area of the unit according to the Civil Code. The area consists of the sum total area of the entire unit bounded by perimeter walls.

This beautifully renovated apartment with air conditioning and windows that face a quiet courtyard is located on the 3rd floor of a sensitively refurbished historic apartment building with a new elevator and elegant common areas. The building stands on a side one-way street leading to náměstí Republiky Square.

The interior consists of a bright corner living room with a kitchen, a bedroom with an en-suite bathroom (bathtub, 2 sinks, toilet with a bidet shower), an entrance hall, and a guest toilet.

High quality materials and equipment were used during the reconstruction. Facilities include built-in air conditioning, bamboo flooring, heated tiles in the bathroom, built-in wardrobes, and a Sykora kitchen. Central gas heating. The safety of the residents is ensured by a videophone, security equipment with the possibility of connecting it to a central security station, and CCTV in the house. There are several possibilities to rent a covered parking space.