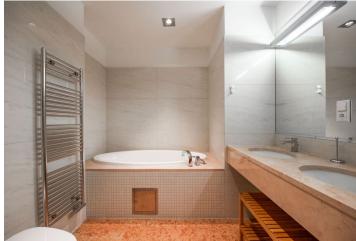

The interior consists of a bright corner living room with a kitchen, a bedroom with an en-suite bathroom (bathtub, 2 sinks, toilet with a bidet shower), an entrance hall, and a guest toilet.

High quality materials and equipment were used during the reconstruction. Facilities include built-in air conditioning, bamboo flooring, heated tiles in the bathroom, built-in wardrobes, and a Sykora kitchen. Central gas heating. The safety of the residents is ensured by a videophone, security equipment with the possibility of connecting it to a central security station, and CCTV in the house. There are several possibilities to rent a covered parking space.