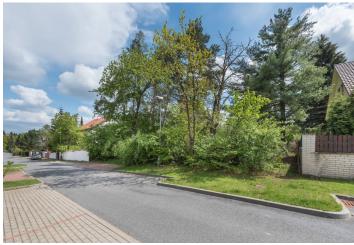

This 1,459 m² building plot is situated in an attractive location in a quiet residential area adjacent to Průhonice Park, a UNESCO World Heritage site. An excellent environment for family living thanks to the proximity of nature, a full spectrum of services, and easy access to Prague.

Sold

The flat plot of land with mature trees is ideally suited for the construction of a family house. **Utilities** (electricity, water, gas, sewerage) are on site, and there is also a **water well**. Due to the size of the land, it is possible to divide the area into 2 separate building plots.

The land is situated in a location with plenty of greenery. The neighboring extensive Průhonice Park is an ideal place for long walks in the woods, through meadows, around ponds, waterfalls, and to beautiful viewpoints. In Průhonice, there is a kindergarten and an elementary school, several restaurants and cafes, a cinema, sports and children's playgrounds, and shops. Other services are found in neighboring Čestlice with a shopping and entertainment zone, an aquapark, and a dendrological garden. It is easily accessible not only by car but also by bus - 12 minutes from the Opatov metro station. Within a short driving distance, there are 2 international schools: Sunny Canadian School and Open Gate.