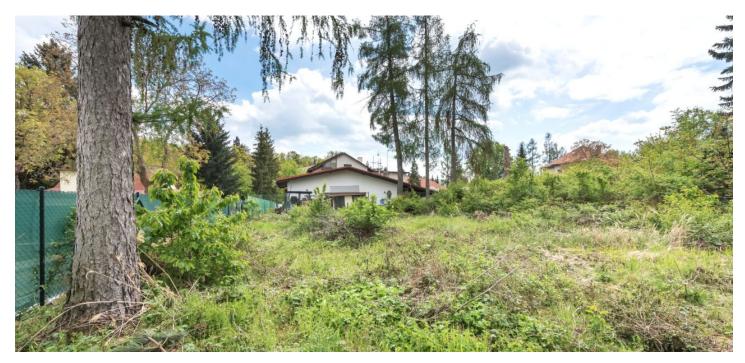

This 1,459 m² building plot is situated in an attractive location in a quiet residential area adjacent to Průhonice Park, a UNESCO World Heritage site. An excellent environment for family living thanks to the proximity of nature, a full spectrum of services, and easy access to Prague.

Sold

The flat plot of land with mature trees is ideally suited for the construction of a family house. **Utilities** (electricity, water, gas, sewerage) are on site, and there is also a **water well**. Due to the size of the land, it is possible to divide the area into 2 separate building plots.