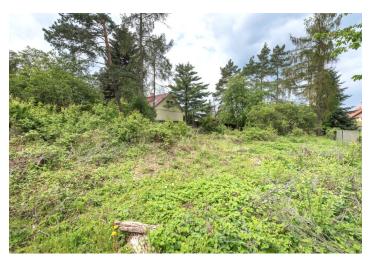

Sold

The flat plot of land with mature trees is ideally suited for the construction of a family house. **Utilities** (electricity, water, gas, sewerage) are on site, and there is also a **water well**. Due to the size of the land, it is possible to divide the area into 2 separate building plots.