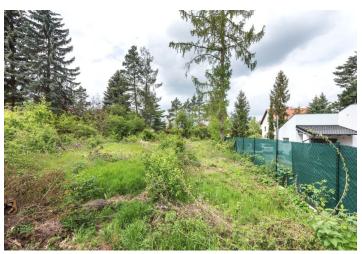

Sold

The flat plot of land with mature trees is ideally suited for the construction of a family house. **Utilities** (electricity, water, gas, sewerage) are on site, and there is also a **water well**. Due to the size of the land, it is possible to divide the area into 2 separate building plots.