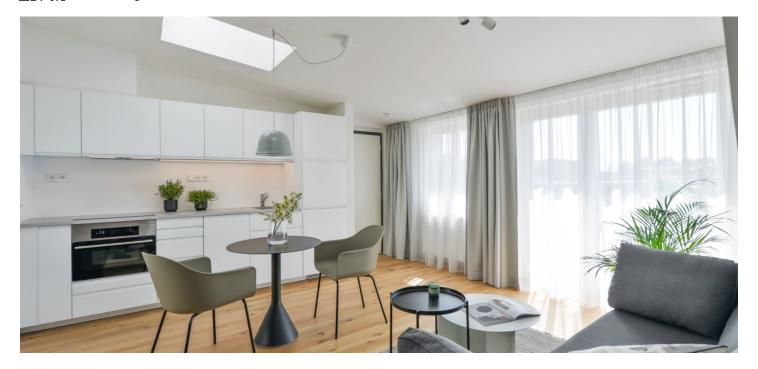

The interior features an air-conditioned living room with a fully fitted open plan kitchen, a dining area and access to the **terrace** facing the quiet green back yard, one bedroom with built-in wardrobes and storage, a utility area, and a bathroom including a walk-in shower and a toilet.

**Hardwood floors**, tiles, security entry door, light tunnels, gas boiler, washer / dryer, dishwasher, microwave oven, sofabed, TV, **cellar**. Service charges and water bills: CZK 1000/month for one person. Gas and electricity are billed separately.