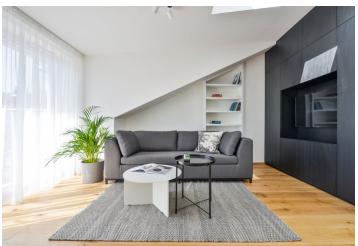

The interior features an air-conditioned living room with a fully fitted open plan kitchen, a dining area and access to the **terrace** facing the quiet green back yard, one bedroom with built-in wardrobes and storage, a utility area, and a bathroom including a walk-in shower and a toilet.