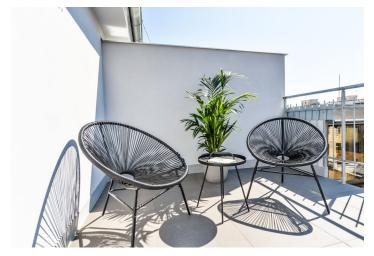

## **Apartment One-bedroom (2+kk)**

Rented

41 m², Prague 7, Holešovice, Heřmanova

| Total area       | 53 m²       |
|------------------|-------------|
| Floor area*      | 41 m²       |
| Terrace          | 12 m²       |
| Parking          | -           |
| Cellar           | Yes         |
| PENB             | С           |
| Reference number | 32273       |
| Available from   | Immediately |

\* Area of the unit according to the Civil Code. The area consists of the sum total area of the entire unit bounded by perimeter walls.

Benefiting from a 12 m² south facing terrace, this air-conditioned 1-bedroom attic apartment fully equipped with design furniture is set on the fifth top floor of a completely refurbished residential building with a new lift and preserved original details. Well located within walking distance of two popular Prague parks - Stromovka and Letná. Trendy area with full amenities, numerous restaurants, bistros and cafes, a two min. walk from a tram stop with quick connections to the city center and Hradčanská and Vltavská metro stations. Highly sought after location within easy reach of the airport and international schools in Prague 6.