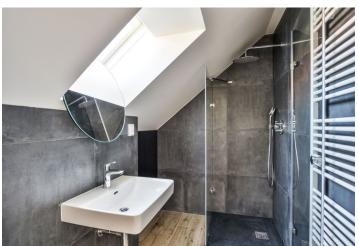

The interior features an air-conditioned living room with a fully fitted open plan kitchen, a dining area and access to the **terrace** facing the quiet green back yard, one bedroom with built-in wardrobes and storage, a utility area, and a bathroom including a walk-in shower and a toilet.