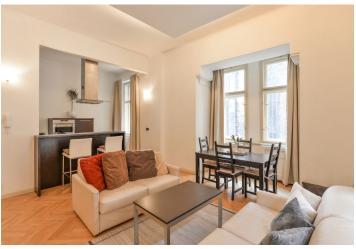

The interior with high ceilings consists of a living room with a **bay window**, **a balcony**, and a kitchen, a bedroom, a bathroom (shower, toilet, bidet, sink, washing machine), a dressing room, and a vestibule.

Facilities include **refurbished parquet floors**, windows with direct **views of the Tyn Church**, a kitchen with built-in appliances and a breakfast bar, built-in storage and a safe, a security entrance door, and an audio entry phone. The building is well maintained. There is no elevator.