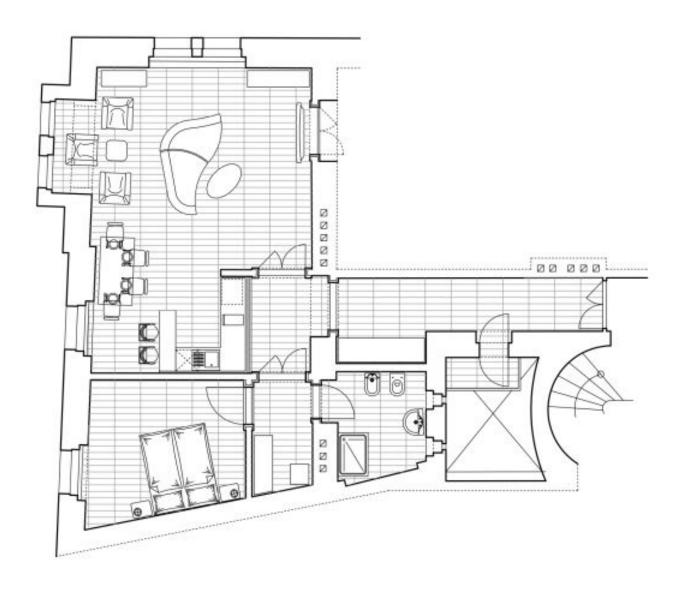

The interior with high ceilings consists of a living room with a **bay window**, **a balcony**, and a kitchen, a bedroom, a bathroom (shower, toilet, bidet, sink, washing machine), a dressing room, and a vestibule.

Interior 75.81 m², balcony 1.43 m².

In addition to regular property viewings, we also offer **real time video viewings** via WhatsApp, FaceTime, Messenger, Skype, and other apps.