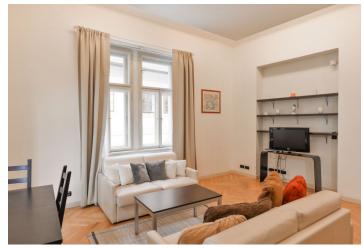

The interior with high ceilings consists of a living room with a **bay window**, **a balcony**, and a kitchen, a bedroom, a bathroom (shower, toilet, bidet, sink, washing machine), a dressing room, and a vestibule.

Facilities include **refurbished parquet floors**, windows with direct **views of the Tyn Church**, a kitchen with built-in appliances and a breakfast bar, built-in storage and a safe, a security entrance door, and an audio entry phone. The building is well maintained. There is no elevator.