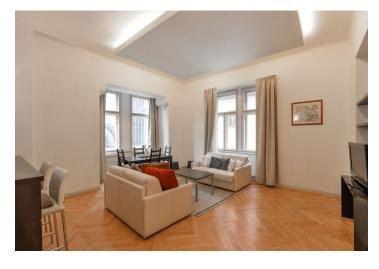

The interior with high ceilings consists of a living room with a **bay window**, **a balcony**, and a kitchen, a bedroom, a bathroom (shower, toilet, bidet, sink, washing machine), a dressing room, and a vestibule.

Facilities include **refurbished parquet floors**, windows with direct **views of the Tyn Church**, a kitchen with built-in appliances and a breakfast bar, built-in storage and a safe, a security entrance door, and an audio entry phone. The building is well maintained. There is no elevator.