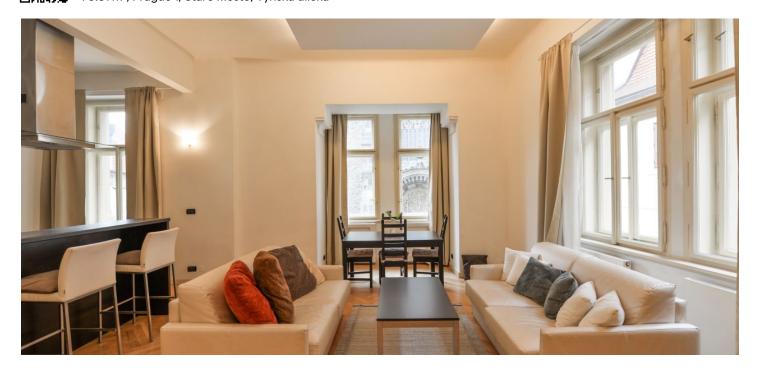

The interior with high ceilings consists of a living room with a **bay window**, **a balcony**, and a kitchen, a bedroom, a bathroom (shower, toilet, bidet, sink, washing machine), a dressing room, and a vestibule.

Facilities include **refurbished parquet floors**, windows with direct **views of the Tyn Church**, a kitchen with built-in appliances and a breakfast bar, built-in storage and a safe, a security entrance door, and an audio entry phone. The building is well maintained. There is no elevator.