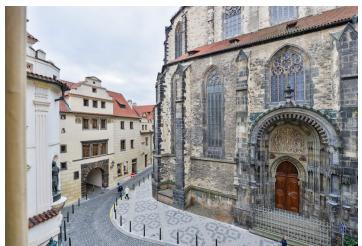

\* Area of the unit according to the Civil Code. The area consists of the sum total area of the entire unit bounded by perimeter walls.

This renovated apartment with a balcony facing the courtyard is located on the 2nd floor of a burgher house situated in the historical center of Prague, close to the Tyn Church, Ungelt, and Old Town Square. The neighborhood has been continuously inhabited for several centuries, creating a strong genius loci.

Facilities include **refurbished parquet floors**, windows with direct **views of the Tyn Church**, a kitchen with built-in appliances and a breakfast bar, built-in storage and a safe, a security entrance door, and an audio entry phone. The building is well maintained. There is no elevator.