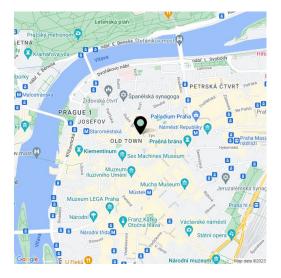

The apartment is located in an attractive part of Old Town with many monuments and luxury boutiques, a wide selection of restaurants, bars, and cafes, as well as theaters, churches, and galleries. The Staroměstská (line A) and Náměstí Republiky (line B) metro stations are within walking distance, as are tram stops including night links. The Za Svatyněmi Garden at the Convent of St. Agnes or Letná Park on the opposite bank of the Vltava River offer green spaces and a respite from the hustle and bustle of the city. You can enjoy panoramic views of the Prague Castle from the boats anchored not far from the building.