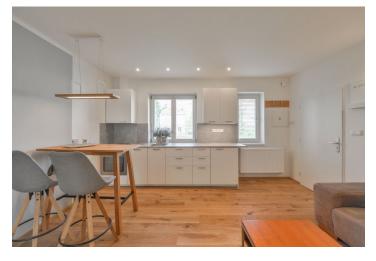

The interior features a living room with a fully fitted open plan kitchen and a dining area, one bedroom, and a bathroom including a walk-in shower and a toilet.

Preserved original details, **harwood floors**, heated tiles in the bathroom, security entry door, blinds, electric heating, washing machine, dishwasher. No lift.