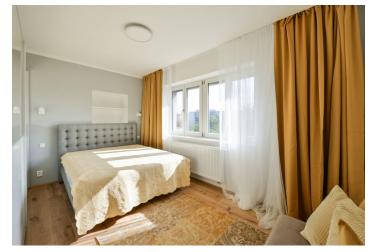

The interior features a living room with a fully fitted open plan kitchen and a dining area, one bedroom, and a bathroom including a walk-in shower and a toilet.

Preserved original details, **harwood floors**, heated tiles in the bathroom, security entry door, blinds, electric heating, washing machine, dishwasher. No lift.