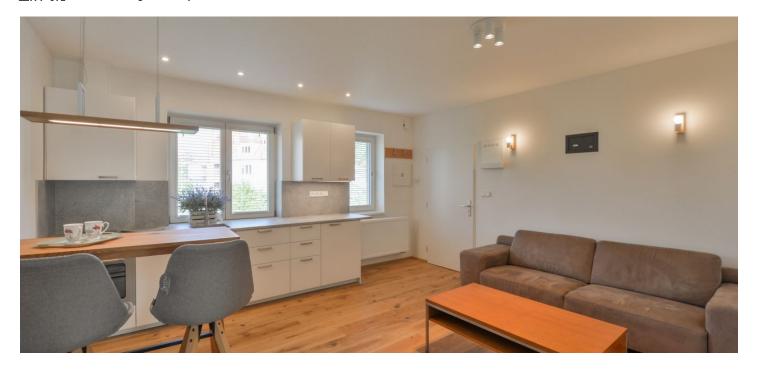

\* Area of the unit according to the Civil Code. The area consists of the sum total area of the entire unit bounded by perimeter walls.

Benefiting from a prestigious location, this is a fully furnished 1-bedroom apartment that has undergone a new refurbishment. Offering green views, the apartment is situated on the top 3rd floor of a newly renovated residential semi-detached building in a quiet street in the highly sought after prestigious Hanspaulka neighborhood, on the edge of the wonderful greenery of the Šárka Valley. Location with quick access to the city center and to full amenities, a few min. drive from the Bořislavka metro station, and three tram stops from Dejvická metro. Convenient to the airport and Prague 6 international schools (a few min. drive to the ISP school in Nebušice).

The interior features a living room with a fully fitted open plan kitchen and a dining area, one bedroom, and a bathroom including a walk-in shower and a toilet.

Preserved original details, **harwood floors**, heated tiles in the bathroom, security entry door, blinds, electric heating, washing machine, dishwasher. No lift.