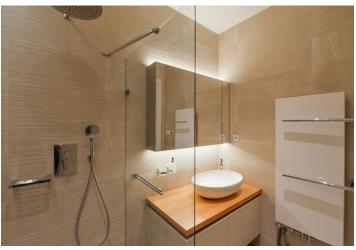

The apartment includes a spacious central entrance hall, a living room connected by sliding doors to a fully integrated kitchen with a dining area, and two separate bedrooms - one with a clothes closet. There is also a **fitted walk-in closet** with a laundry area, a bathroom including a walk-in shower, and a separate toilet. Both bedrooms are facing the quiet back yard.

Quality equipment and finishes, high ceilings, large windows, hardwood floors, tiles, built-in wardrobes in both bedrooms, smart lighting with dimmers, gas boiler, washer, dryer, dishwasher, induction cooktop, combination oven, cellar. Service charges and utilities are billed separately. Available from September 2021.