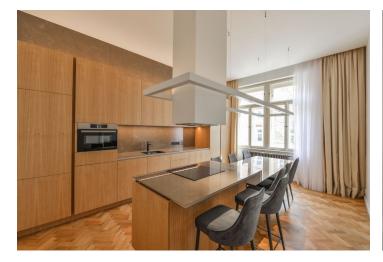

The apartment includes a spacious central entrance hall, a living room connected by sliding doors to a fully integrated kitchen with a dining area, and two separate bedrooms - one with a clothes closet. There is also a **fitted walk-in closet** with a laundry area, a bathroom including a walk-in shower, and a separate toilet. Both bedrooms are facing the quiet back yard.

Quality equipment and finishes, high ceilings, large windows, hardwood floors, tiles, built-in wardrobes in both bedrooms, smart lighting with dimmers, gas boiler, washer, dryer, dishwasher, induction cooktop, combination oven, cellar. Service charges and utilities are billed separately. Available from September 2021.