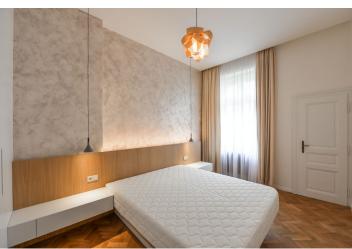

The apartment includes a spacious central entrance hall, a living room connected by sliding doors to a fully integrated kitchen with a dining area, and two separate bedrooms - one with a clothes closet. There is also a **fitted walk-in closet** with a laundry area, a bathroom including a walk-in shower, and a separate toilet. Both bedrooms are facing the quiet back yard.

Quality equipment and finishes, high ceilings, large windows, hardwood floors, tiles, built-in wardrobes in both bedrooms, smart lighting with dimmers, gas boiler, washer, dryer, dishwasher, induction cooktop, combination oven, cellar. Service charges and utilities are billed separately. Available from September 2021.