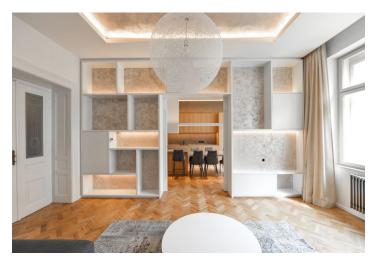

The apartment includes a spacious central entrance hall, a living room connected by sliding doors to a fully integrated kitchen with a dining area, and two separate bedrooms - one with a clothes closet. There is also a **fitted walk-in closet** with a laundry area, a bathroom including a walk-in shower, and a separate toilet. Both bedrooms are facing the quiet back yard.

Quality equipment and finishes, high ceilings, large windows, hardwood floors, tiles, built-in wardrobes in both bedrooms, smart lighting with dimmers, gas boiler, washer, dryer, dishwasher, induction cooktop, combination oven, cellar. Service charges and utilities are billed separately. Available from September 2021.