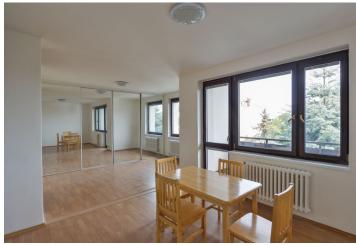

\* Area of the unit according to the Civil Code. The area consists of the sum total area of the entire unit bounded by perimeter walls.

This unfurnished 2-bedroom 2-bathroom split-level apartment with green views is on the first floor of a townhouse set in a quiet and green Smíchov residential neighborhood under the Strahov Park. Location with quick access to the French School and Anděl / Nový Smíchov business and entertainment center with a metro station and multiple bus and tram connections (five min. to the city center). A bus stop is situated a few min. from the building.

The lower level includes an open space living room with built-in wardrobes and a **balcony**, a fully fitted kitchen, a bedroom / study with built-in wardrobes, and a bathroom including a **massage bath**, a bidet and a toilet. The upper floor is comprised of a large open attic bedroom, a shower room with a toilet, and a utility room. There is a 25 m² attic sleeping gallery on the above level.

Wooden and laminated floors, tiles, new kitchen, gas heating, blinds, dishwasher, independent water and electricity meters. **Garage** is available (included). Utilities are approx. CZK 4000 per month.