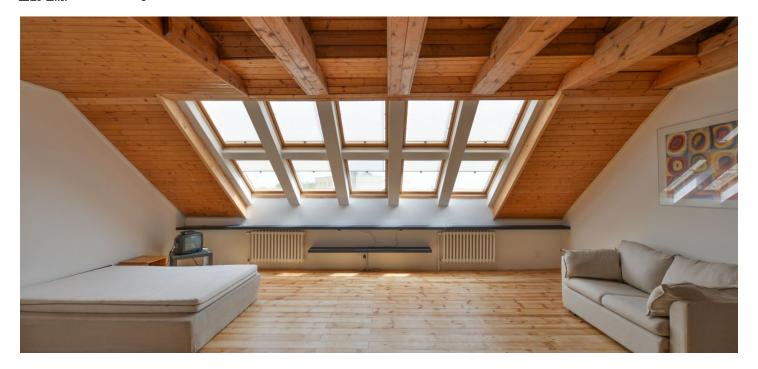

The lower level includes an open space living room with built-in wardrobes and a **balcony**, a fully fitted kitchen, a bedroom / study with built-in wardrobes, and a bathroom including a **massage bath**, a bidet and a toilet. The upper floor is comprised of a large open attic bedroom, a shower room with a toilet, and a utility room. There is a 25 m² attic sleeping gallery on the above level.