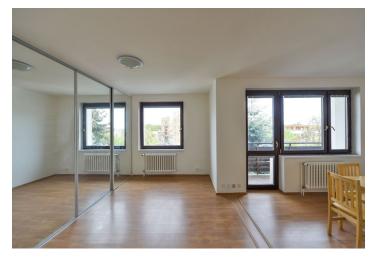

The lower level includes an open space living room with built-in wardrobes and a **balcony**, a fully fitted kitchen, a bedroom / study with built-in wardrobes, and a bathroom including a **massage bath**, a bidet and a toilet. The upper floor is comprised of a large open attic bedroom, a shower room with a toilet, and a utility room. There is a 25 m² attic sleeping gallery on the above level.