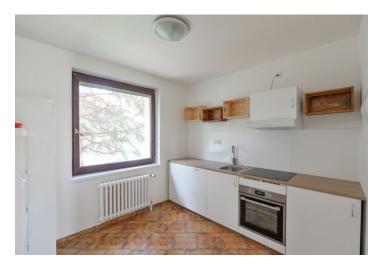

The lower level includes an open space living room with built-in wardrobes and a **balcony**, a fully fitted kitchen, a bedroom / study with built-in wardrobes, and a bathroom including a **massage bath**, a bidet and a toilet. The upper floor is comprised of a large open attic bedroom, a shower room with a toilet, and a utility room. There is a 25 m² attic sleeping gallery on the above level.

Wooden and laminated floors, tiles, new kitchen, gas heating, blinds, dishwasher, independent water and electricity meters. **Garage** is available (included). Utilities are approx. CZK 4000 per month.