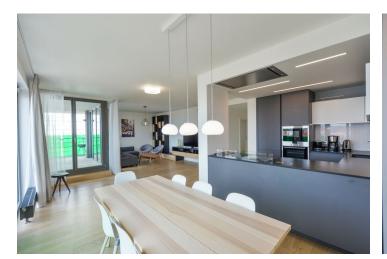

The layout consists of an open plan living room with a kitchen, a dining area and access to the **southwest-facing terrace**, a master bedroom with an ensuite bathroom, 2 bedrooms, a shared bathroom, a guest toilet, a foyer, and 2 storerooms.

The high quality facilities include **wooden floors**, ceramic tiles, air conditioning, a kitchen unit with built-in appliances, and **large-format double-glazed wooden Euro windows**. Fireproof security entrance doors. The price includes **1 parking space and a cellar**.