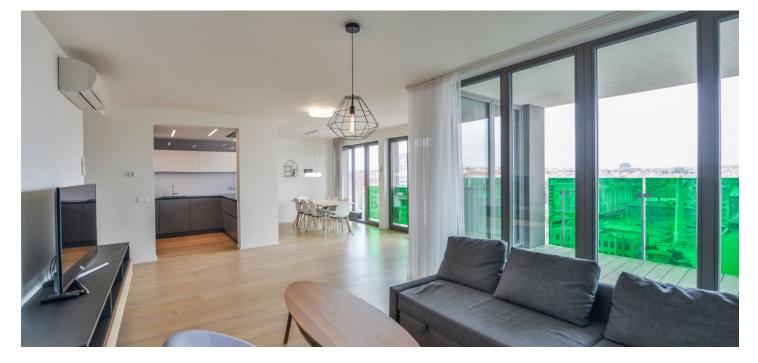

\* Area of the unit according to the Civil Code. The area consists of the sum total area of the entire unit bounded by perimeter walls.

This spacious air-conditioned apartment with a terrace is located on the 9th floor of the recently established Vršovice Residence – 4Blok. A unique enclosed project with a park in the courtyard is set in an attractive location on the border of Vinohrady and Vršovice.

The layout consists of an open plan living room with a kitchen, a dining area and access to the **southwest-facing terrace**, a master bedroom with an ensuite bathroom, 2 bedrooms, a shared bathroom, a guest toilet, a foyer, and 2 storerooms.

The high quality facilities include **wooden floors**, ceramic tiles, air conditioning, a kitchen unit with built-in appliances, and **large-format double-glazed wooden Euro windows**. Fireproof security entrance doors. The price includes **1 parking space and a cellar**.