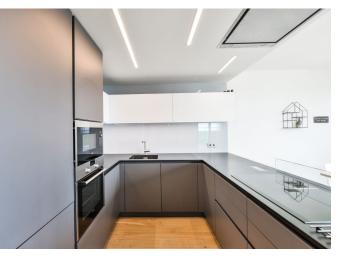

The high quality facilities include **wooden floors**, ceramic tiles, air conditioning, a kitchen unit with built-in appliances, and **large-format double-glazed wooden Euro windows**. Fireproof security entrance doors. The price includes **1 parking space and a cellar**.