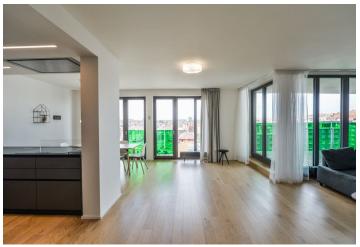

The layout consists of an open plan living room with a kitchen, a dining area and access to the **southwest-facing terrace**, a master bedroom with an ensuite bathroom, 2 bedrooms, a shared bathroom, a guest toilet, a foyer, and 2 storerooms.

The high quality facilities include **wooden floors**, ceramic tiles, air conditioning, a kitchen unit with built-in appliances, and **large-format double-glazed wooden Euro windows**. Fireproof security entrance doors. The price includes **1 parking space and a cellar**.