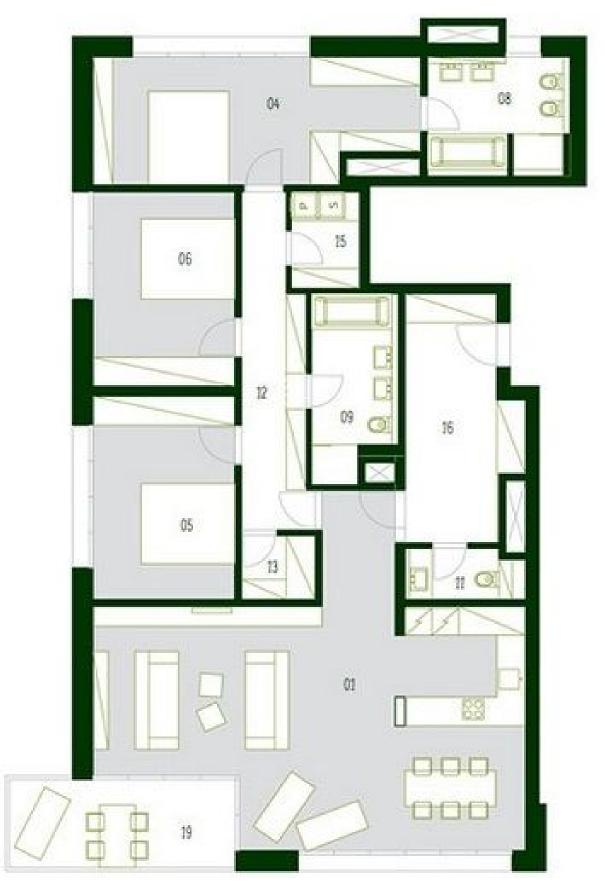

The layout consists of an open plan living room with a kitchen, a dining area and access to the **southwest-facing terrace**, a master bedroom with an ensuite bathroom, 2 bedrooms, a shared bathroom, a guest toilet, a foyer, and 2 storerooms.

Total area 156.5 m², terrace 10.6 m².

Svoboda & Williams s.r.o. info@svoboda-williams.com www.svoboda-williams.com Prague +420 257 328 281 +420 724 551 238 Brno +420 543 250 711 +420 724 551 238 **Bratislava** +421 948 939 938 **PDF created** 06. 06. 2025, 07:28