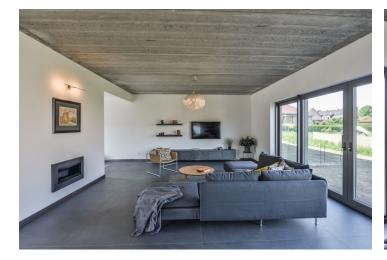

The ground floor of this semi-detached house consists of a spacious living room with a kitchen, a dining area, and access to the garden, a guest toilet, a storeroom, and a foyer with a staircase leading to the first floor. There is a master bedroom with an en-suite bathroom (shower, toilet, bidet), 2 more bedrooms, a shared bathroom (bath, toilet, bidet), and a cloakroom.

Facilities include laminate floors with underfloor heating and cooling, triple-glazed aluminum windows, Italian stone tiles, Villeroy & Boch sanitary ware, an EcoSmart Fire fireplace, and a videophone. Heating is by a water-air heat pump. The building will shortly undergo a final building inspection, the facade remains to be finished, and the garden will be landscaped. The garden is separated from the neighboring property by a gabion fence.