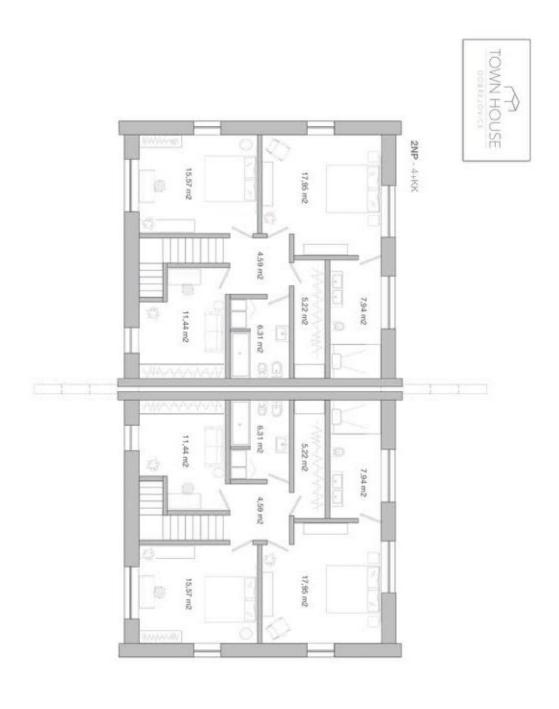

The ground floor of this semi-detached house consists of a spacious living room with a kitchen, a dining area, and access to the garden, a guest toilet, a storeroom, and a foyer with a staircase leading to the first floor. There is a master bedroom with an en-suite bathroom (shower, toilet, bidet), 2 more bedrooms, a shared bathroom (bath, toilet, bidet), and a cloakroom.

Interior 141 m², built-up area 90 m², garden 724 m², plot 814 m².