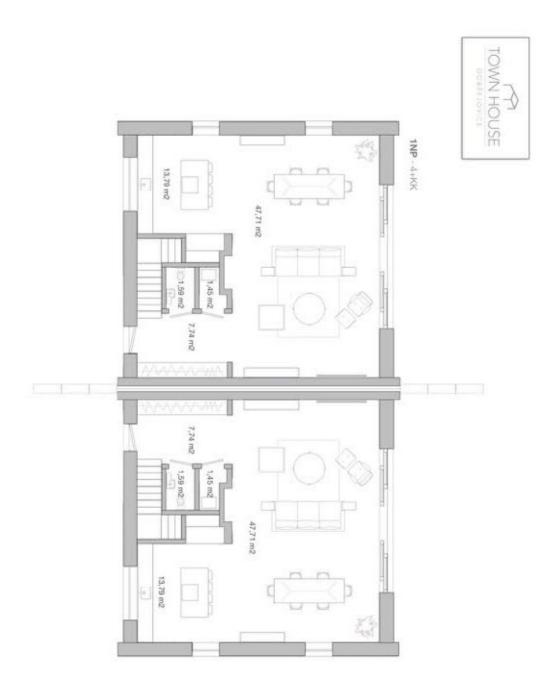

The ground floor of this semi-detached house consists of a spacious living room with a kitchen, a dining area, and access to the garden, a guest toilet, a storeroom, and a foyer with a staircase leading to the first floor. There is a master bedroom with an en-suite bathroom (shower, toilet, bidet), 2 more bedrooms, a shared bathroom (bath, toilet, bidet), and a cloakroom.

Interior 141 m², built-up area 90 m², garden 724 m², plot 814 m².