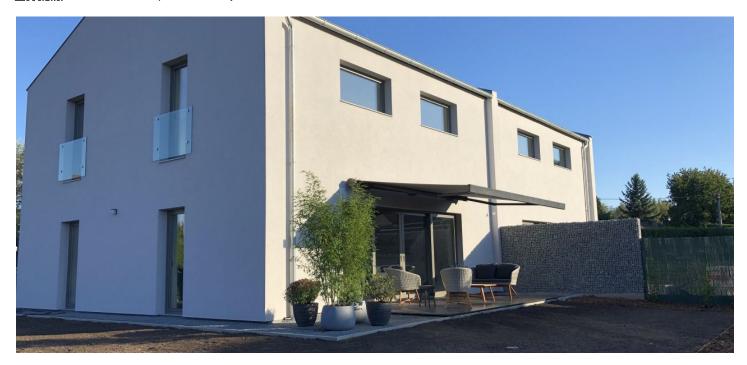

This newly built low-efficient family house with high ceilings and a large garden is located in a prestigious location near Průhonice Park, a few minutes' drive from the eastern edge of Prague and from several international schools.

The ground floor of this semi-detached house consists of a spacious living room with a kitchen, a dining area, and access to the garden, a guest toilet, a storeroom, and a foyer with a staircase leading to the first floor. There is a master bedroom with an en-suite bathroom (shower, toilet, bidet), 2 more bedrooms, a shared bathroom (bath, toilet, bidet), and a cloakroom.

Facilities include laminate floors with underfloor heating and cooling, triple-glazed aluminum windows, Italian stone tiles, Villeroy & Boch sanitary ware, an EcoSmart Fire fireplace, and a videophone. Heating is by a water-air heat pump. The building will shortly undergo a final building inspection, the facade remains to be finished, and the garden will be landscaped. The garden is separated from the neighboring property by a gabion fence.