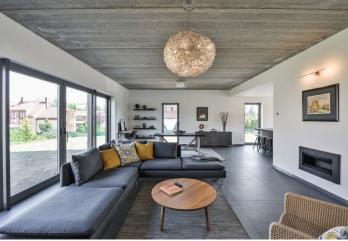

The ground floor of this semi-detached house consists of a spacious living room with a kitchen, a dining area, and access to the garden, a guest toilet, a storeroom, and a foyer with a staircase leading to the first floor. There is a master bedroom with an en-suite bathroom (shower, toilet, bidet), 2 more bedrooms, a shared bathroom (bath, toilet, bidet), and a cloakroom.

Facilities include laminate floors with underfloor heating and cooling, triple-glazed aluminum windows, Italian stone tiles, Villeroy & Boch sanitary ware, an EcoSmart Fire fireplace, and a videophone. Heating is by a water-air heat pump. The building will shortly undergo a final building inspection, the facade remains to be finished, and the garden will be landscaped. The garden is separated from the neighboring property by a gabion fence.