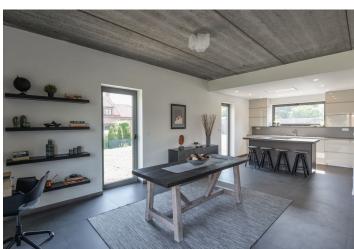

The ground floor of this semi-detached house consists of a spacious living room with a kitchen, a dining area, and access to the garden, a guest toilet, a storeroom, and a foyer with a staircase leading to the first floor. There is a master bedroom with an en-suite bathroom (shower, toilet, bidet), 2 more bedrooms, a shared bathroom (bath, toilet, bidet), and a cloakroom.

Facilities include laminate floors with underfloor heating and cooling, triple-glazed aluminum windows, Italian stone tiles, Villeroy & Boch sanitary ware, an EcoSmart Fire fireplace, and a videophone. Heating is by a water-air heat pump. The building will shortly undergo a final building inspection, the facade remains to be finished, and the garden will be landscaped. The garden is separated from the neighboring property by a gabion fence.