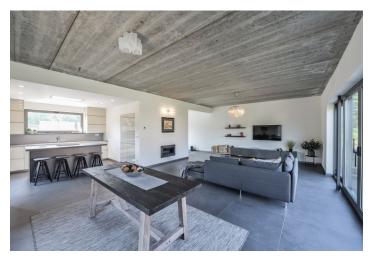

The ground floor of this semi-detached house consists of a spacious living room with a kitchen, a dining area, and access to the garden, a guest toilet, a storeroom, and a foyer with a staircase leading to the first floor. There is a master bedroom with an en-suite bathroom (shower, toilet, bidet), 2 more bedrooms, a shared bathroom (bath, toilet, bidet), and a cloakroom.

Facilities include laminate floors with underfloor heating and cooling, triple-glazed aluminum windows, Italian stone tiles, Villeroy & Boch sanitary ware, an EcoSmart Fire fireplace, and a videophone. Heating is by a water-air heat pump. The building will shortly undergo a final building inspection, the facade remains to be finished, and the garden will be landscaped. The garden is separated from the neighboring property by a gabion fence.