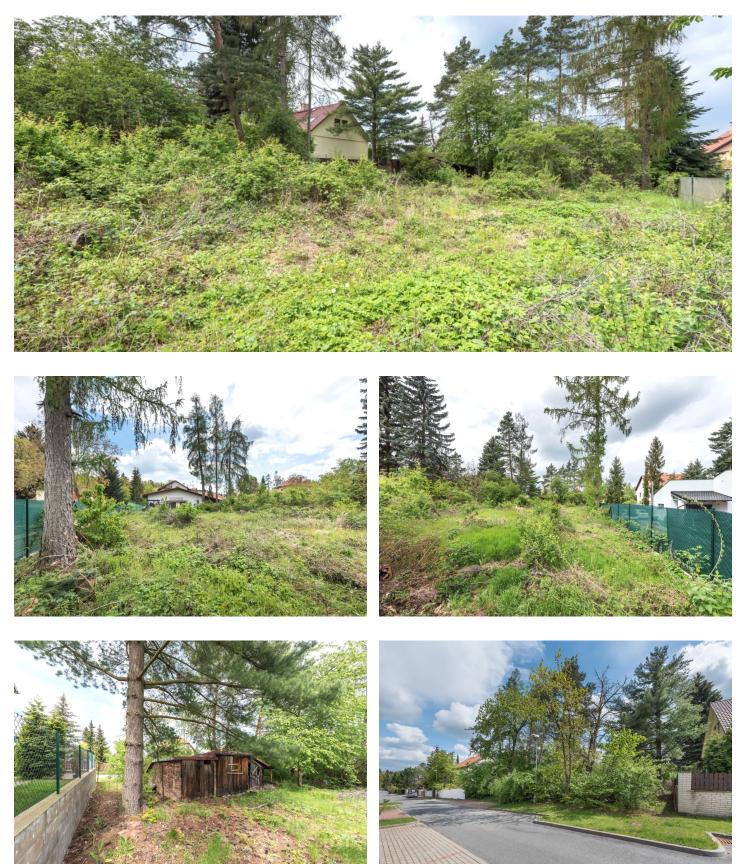

This 807 m<sup>2</sup> building plot is situated in an attractive location in a quiet residential area adjacent to Průhonice Park, a UNESCO World Heritage site. An excellent environment for family living thanks to the proximity of nature, a full spectrum of services, and easy access to Prague.

The flat plot of land with mature trees is ideally suited for the construction of a family house. **Utilities** (electricity, water, gas, sewerage) are on site, and there is also a **water well**. By purchasing the neighboring plot, it is possible to increase the area by 1,459 m<sup>2</sup>.

The land is situated in a location with plenty of greenery. The neighboring extensive Průhonice Park is an ideal place for long walks in the woods, through meadows, around ponds, waterfalls, and to beautiful viewpoints. In Průhonice, there is a kindergarten and an elementary school, several restaurants and cafes, a cinema, sports and children's playgrounds, and shops. Other services are found in neighboring Čestlice with a shopping and entertainment zone, an **aquapark**, and a **dendrological garden**. It is easily accessible not only by car but also by bus - 12 minutes from the Opatov metro station. Within a short driving distance, there are 2 international schools: **Sunny Canadian School and Open Gate**.