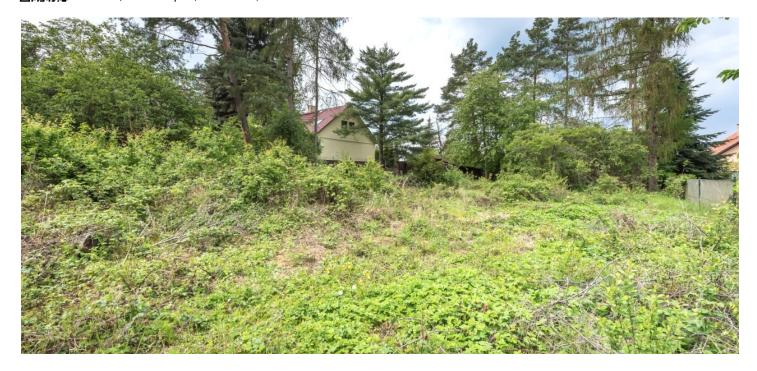

Sold

The flat plot of land with mature trees is ideally suited for the construction of a family house. Utilities (electricity, water, gas, sewerage) are on site, and there is also a water well. By purchasing the neighboring plot, it is possible to increase the area by 1,459 m<sup>2</sup>.