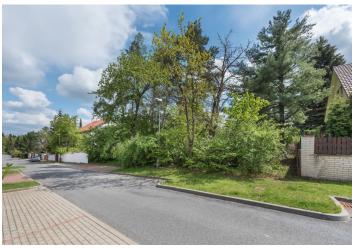

This 807 m<sup>2</sup> building plot is situated in an attractive location in a quiet residential area adjacent to Průhonice Park, a UNESCO World Heritage site. An excellent environment for family living thanks to the proximity of nature, a full spectrum of services, and easy access to Prague.

Sold

The flat plot of land with mature trees is ideally suited for the construction of a family house. Utilities (electricity, water, gas, sewerage) are on site, and there is also a water well. By purchasing the neighboring plot, it is possible to increase the area by 1,459 m<sup>2</sup>.

The land is situated in a location with plenty of greenery. The neighboring extensive Průhonice Park is an ideal place for long walks in the woods, through meadows, around ponds, waterfalls, and to beautiful viewpoints. In Průhonice, there is a kindergarten and an elementary school, several restaurants and cafes, a cinema, sports and children's playgrounds, and shops. Other services are found in neighboring Čestlice with a shopping and entertainment zone, an aquapark, and a dendrological garden. It is easily accessible not only by car but also by bus - 12 minutes from the Opatov metro station. Within a short driving distance, there are 2 international schools: Sunny Canadian School and Open Gate.