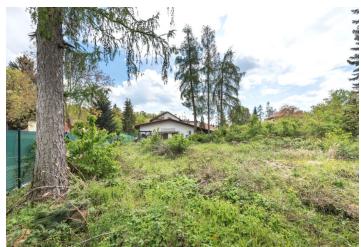

Sold

The flat plot of land with mature trees is ideally suited for the construction of a family house. Utilities (electricity, water, gas, sewerage) are on site, and there is also a water well. By purchasing the neighboring plot, it is possible to increase the area by 1,459 m<sup>2</sup>.