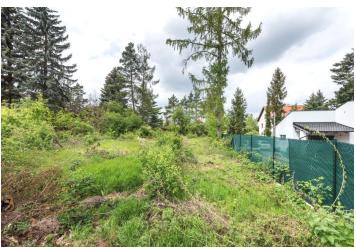

Sold

The flat plot of land with mature trees is ideally suited for the construction of a family house. Utilities (electricity, water, gas, sewerage) are on site, and there is also a water well. By purchasing the neighboring plot, it is possible to increase the area by 1,459 m<sup>2</sup>.