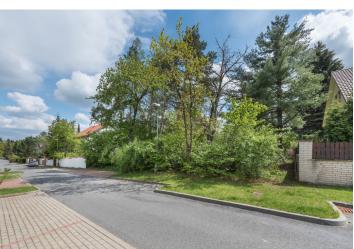

Land

Sold

652 m², Praha-západ, Průhonice, Vřesová

Land

652 m², Praha-západ, Průhonice, Vřesová

| Price per sq. m. | 25 CZK  |
|------------------|---------|
| Total area       | 652 m²  |
| Land type        | Housing |
| Reference number | 32435   |

This 652 m² building plot is situated in an attractive location in a quiet residential area adjacent to Průhonice Park, a UNESCO World Heritage site. An excellent environment for family living thanks to the proximity of nature, a full spectrum of services, and easy access to Prague.

Sold

The flat plot of land with mature trees is ideally suited for the construction of a family house. **Utilities** (electricity, water, gas, sewerage) are on site, and there is also a water well. By purchasing the neighboring plot, it is possible to increase the area by 1,459 m<sup>2</sup>.