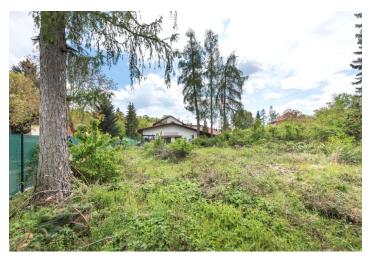

Sold

The flat plot of land with mature trees is ideally suited for the construction of a family house. **Utilities** (electricity, water, gas, sewerage) are on site, and there is also a water well. By purchasing the neighboring plot, it is possible to increase the area by 1,459 m<sup>2</sup>.

The land is situated in a location with plenty of greenery. The neighboring extensive Průhonice Park is an ideal place for long walks in the woods, through meadows, around ponds, waterfalls, and to beautiful viewpoints. In Průhonice, there is a kindergarten and an elementary school, several restaurants and cafes, a cinema, sports and children's playgrounds, and shops. Other services are found in neighboring Čestlice with a shopping and entertainment zone, an **aquapark**, and a **dendrological garden**. It is easily accessible not only by car but also by bus - 12 minutes from the Opatov metro station. Within a short driving distance, there are 2 international schools: **Sunny Canadian School and Open Gate**.