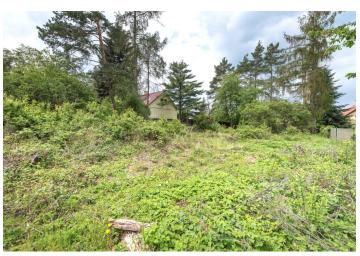

Sold

The flat plot of land with mature trees is ideally suited for the construction of a family house. **Utilities** (electricity, water, gas, sewerage) are on site, and there is also a water well. By purchasing the neighboring plot, it is possible to increase the area by 1,459 m<sup>2</sup>.

The land is situated in a location with plenty of greenery. The neighboring extensive Průhonice Park is an ideal place for long walks in the woods, through meadows, around ponds, waterfalls, and to beautiful viewpoints. In Průhonice, there is a kindergarten and an elementary school, several restaurants and cafes, a cinema, sports and children's playgrounds, and shops. Other services are found in neighboring Čestlice with a shopping and entertainment zone, an **aquapark**, and a **dendrological garden**. It is easily accessible not only by car but also by bus - 12 minutes from the Opatov metro station. Within a short driving distance, there are 2 international schools: **Sunny Canadian School and Open Gate**.