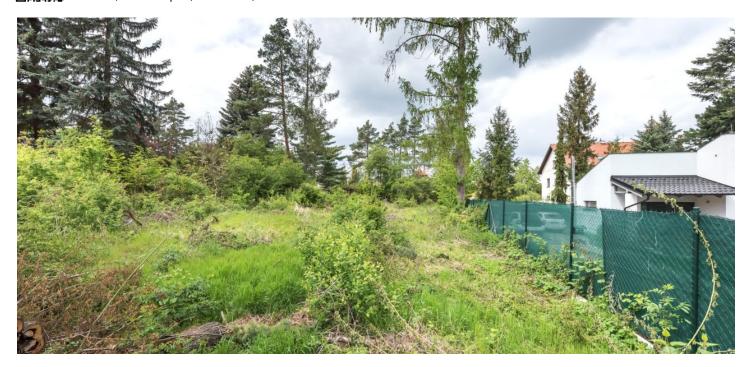

Sold

The flat plot of land with mature trees is ideally suited for the construction of a family house. **Utilities** (electricity, water, gas, sewerage) are on site, and there is also a water well. By purchasing the neighboring plot, it is possible to increase the area by 1,459 m<sup>2</sup>.

The land is situated in a location with plenty of greenery. The neighboring extensive Průhonice Park is an ideal place for long walks in the woods, through meadows, around ponds, waterfalls, and to beautiful viewpoints. In Průhonice, there is a kindergarten and an elementary school, several restaurants and cafes, a cinema, sports and children's playgrounds, and shops. Other services are found in neighboring Čestlice with a shopping and entertainment zone, an **aquapark**, and a **dendrological garden**. It is easily accessible not only by car but also by bus - 12 minutes from the Opatov metro station. Within a short driving distance, there are 2 international schools: **Sunny Canadian School and Open Gate**.