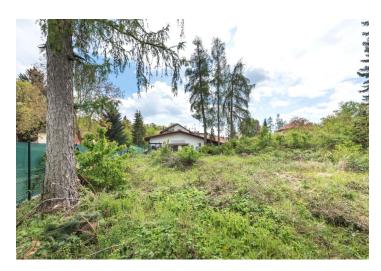

Sold

The flat plot of land with mature trees is ideally suited for the construction of a family house. **Utilities** (electricity, water, gas, sewerage) are on site, and there is also a water well. By purchasing the neighboring plot, it is possible to increase the area by 1,459 m<sup>2</sup>.

The land is situated in a location with plenty of greenery. The neighboring extensive Průhonice Park is an ideal place for long walks in the woods, through meadows, around ponds, waterfalls, and to beautiful viewpoints. In Průhonice, there is a kindergarten and an elementary school, several restaurants and cafes, a cinema, sports and children's playgrounds, and shops. Other services are found in neighboring Čestlice with a shopping and entertainment zone, an aquapark, and a dendrological garden. It is easily accessible not only by car but also by bus - 12 minutes from the Opatov metro station. Within a short driving distance, there are 2 international schools: Sunny Canadian School and Open Gate.