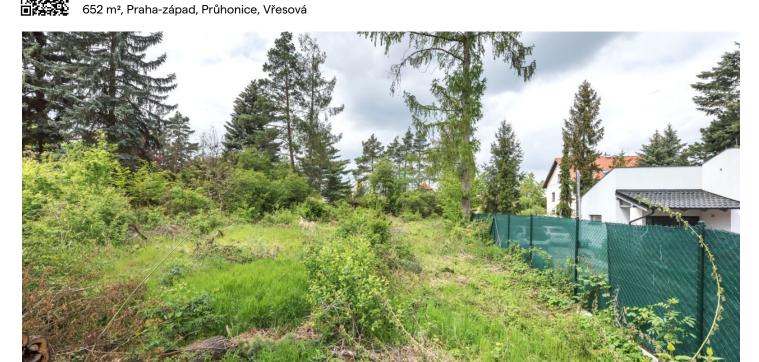

## Land

652 m², Praha-západ, Průhonice, Vřesová

| Price per sq. m. | 25 CZK  |
|------------------|---------|
| Total area       | 652 m²  |
| Land type        | Housing |
| Reference number | 32435   |

This 652 m² building plot is situated in an attractive location in a quiet residential area adjacent to Průhonice Park, a UNESCO World Heritage site. An excellent environment for family living thanks to the proximity of nature, a full spectrum of services, and easy access to Prague.

Sold

The flat plot of land with mature trees is ideally suited for the construction of a family house. **Utilities** (electricity, water, gas, sewerage) are on site, and there is also a water well. By purchasing the neighboring plot, it is possible to increase the area by 1,459 m<sup>2</sup>.