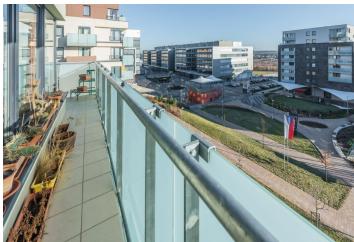

The layout consists of a living room with a study and a **terrace**, a kitchen with a dining room and a **balcony**, 3 separate bedrooms (1 with access to the terrace), a cloakroom, 2 bathrooms with toilets, a guest toilet, and an entrance hall.

In the new residential area, there is a central square with shops, cafes, and other services, a playground, a park and a **pond** with a wooden footbridge, and there is also an entrance to the Stodůlky metro station (line B). There is a large shopping center in the neighborhood. The location has a perfect connection to the D5 highway and the Prague Ring Road. You can reach the Řepora open-air museum and the **forest park in the Dalejské Valley** by a bike path or hiking trail.