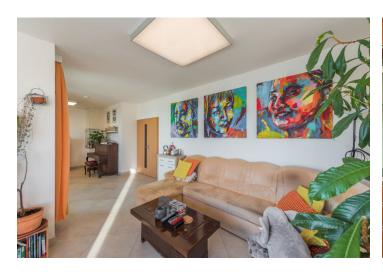

\* Area of the unit according to the Civil Code. The area consists of the sum total area of the entire unit bounded by perimeter walls.

This modern family apartment with a terrace, a balcony, and 2 parking spaces is located on the 4th floor of a new building with an elevator and an underground garage. The building is just a minute's walk from the Stodůlky metro station. It stands in a neighborhood with an excellent infrastructure. It is a connection of 2 apartments by the developer.

The layout consists of a living room with a study and a **terrace**, a kitchen with a dining room and a **balcony**, 3 separate bedrooms (1 with access to the terrace), a cloakroom, 2 bathrooms with toilets, a guest toilet, and an entrance hall.

Facilities include large-format windows with **exterior window blinds**, laminate floors, tiles, built-in wardrobes and additional storage, security entry doors, and security systems. The price includes **2 garage parking spaces** and a **cellar**. Heating is from the central boiler room.