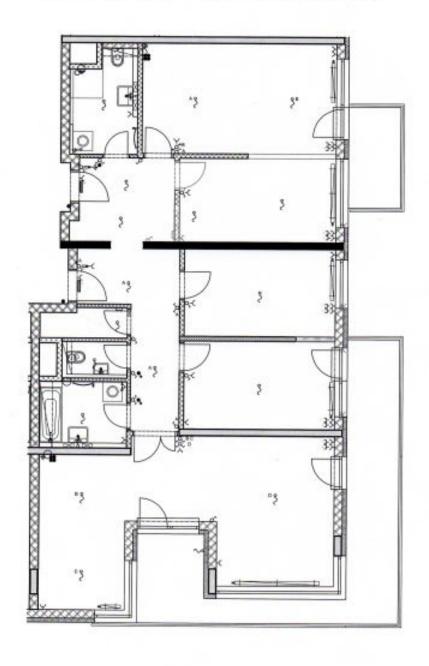

The layout consists of a living room with a study and a **terrace**, a kitchen with a dining room and a **balcony**, 3 separate bedrooms (1 with access to the terrace), a cloakroom, 2 bathrooms with toilets, a guest toilet, and an entrance hall.

## DISPOZIČNÍ ZMĚNY - BYTY B2/406 A B2/407