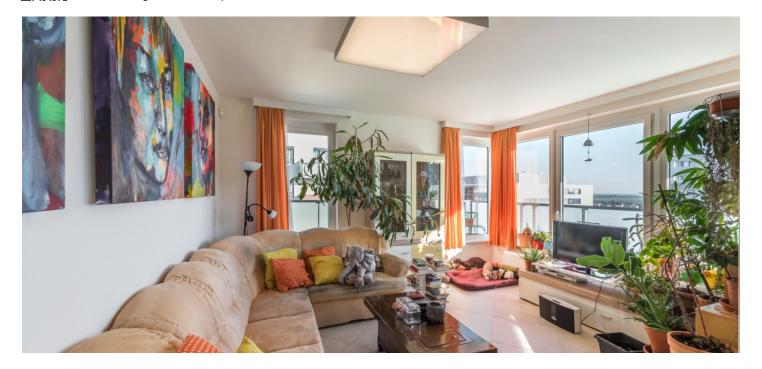

\* Area of the unit according to the Civil Code. The area consists of the sum total area of the entire unit bounded by perimeter walls.

This modern family apartment with a terrace, a balcony, and 2 parking spaces is located on the 4th floor of a new building with an elevator and an underground garage. The building is just a minute's walk from the Stodůlky metro station. It stands in a neighborhood with an excellent infrastructure. It is a connection of 2 apartments by the developer.

The layout consists of a living room with a study and a **terrace**, a kitchen with a dining room and a **balcony**, 3 separate bedrooms (1 with access to the terrace), a cloakroom, 2 bathrooms with toilets, a guest toilet, and an entrance hall.

Facilities include large-format windows with **exterior window blinds**, laminate floors, tiles, built-in wardrobes and additional storage, security entry doors, and security systems. The price includes **2 garage parking spaces** and a **cellar**. Heating is from the central boiler room.