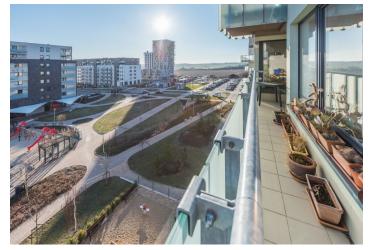

The layout consists of a living room with a study and a **terrace**, a kitchen with a dining room and a **balcony**, 3 separate bedrooms (1 with access to the terrace), a cloakroom, 2 bathrooms with toilets, a guest toilet, and an entrance hall.

In the new residential area, there is a central square with shops, cafes, and other services, a playground, a park and a **pond** with a wooden footbridge, and there is also an entrance to the Stodůlky metro station (line B). There is a large shopping center in the neighborhood. The location has a perfect connection to the D5 highway and the Prague Ring Road. You can reach the Řepora open-air museum and the **forest park in the Dalejské Valley** by a bike path or hiking trail.