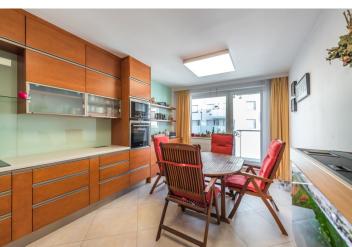

\* Area of the unit according to the Civil Code. The area consists of the sum total area of the entire unit bounded by perimeter walls.

This modern family apartment with a terrace, a balcony, and 2 parking spaces is located on the 4th floor of a new building with an elevator and an underground garage. The building is just a minute's walk from the Stodůlky metro station. It stands in a neighborhood with an excellent infrastructure. It is a connection of 2 apartments by the developer.

The layout consists of a living room with a study and a **terrace**, a kitchen with a dining room and a **balcony**, 3 separate bedrooms (1 with access to the terrace), a cloakroom, 2 bathrooms with toilets, a guest toilet, and an entrance hall.

Facilities include large-format windows with **exterior window blinds**, laminate floors, tiles, built-in wardrobes and additional storage, security entry doors, and security systems. The price includes **2 garage parking spaces** and a **cellar**. Heating is from the central boiler room.