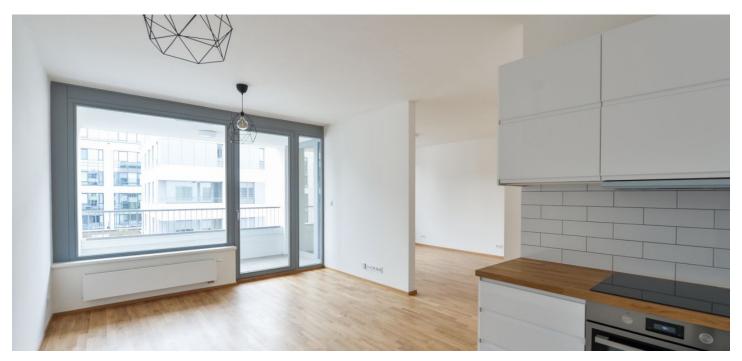

The south-west facing interior features a living room with a fully fitted open plan kitchen, a bedroom separated by a partition, a bathroom (bathtub with a shower screen, toilet), and an entrance hall. The terrace is accessible from both rooms.

Quality finishes, wooden floors, tiles, security entry door, central heating, underfloor heating in the bathroom, dishwasher, UPC cable connection, cellar, chip entry to the building, pram storage, garden and a children's playground nearby. An on-site garage parking space for CZK 1500. Deposit for service charges, water and heating: approx. CZK 2550/month. Electricity is billed separately. Possible to furnish at the rent for 2 and more years.