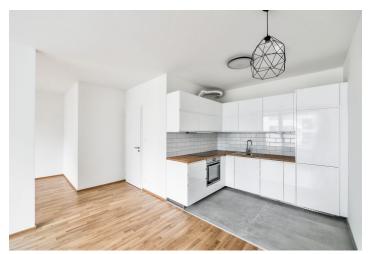

The south-west facing interior features a living room with a fully fitted open plan kitchen, a bedroom separated by a partition, a bathroom (bathtub with a shower screen, toilet), and an entrance hall. The terrace is accessible from both rooms.

Quality finishes, wooden floors, tiles, security entry door, central heating, underfloor heating in the bathroom, dishwasher, UPC cable connection, cellar, chip entry to the building, pram storage, garden and a children's playground nearby. An on-site garage parking space for CZK 1500. Deposit for service charges, water and heating: approx. CZK 2550/month. Electricity is billed separately. Possible to furnish at the rent for 2 and more years.