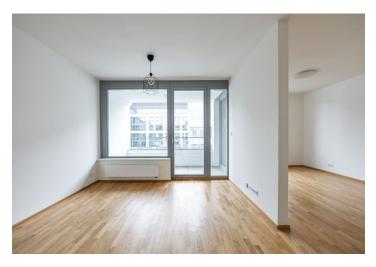

The south-west facing interior features a living room with a fully fitted open plan kitchen, a bedroom separated by a partition, a bathroom (bathtub with a shower screen, toilet), and an entrance hall. The terrace is accessible from both rooms.