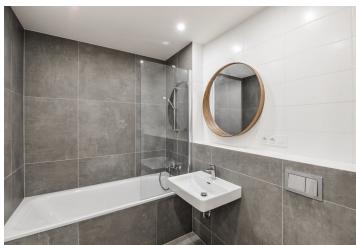

The south-west facing interior features a living room with a fully fitted open plan kitchen, a bedroom separated by a partition, a bathroom (bathtub with a shower screen, toilet), and an entrance hall. The terrace is accessible from both rooms.