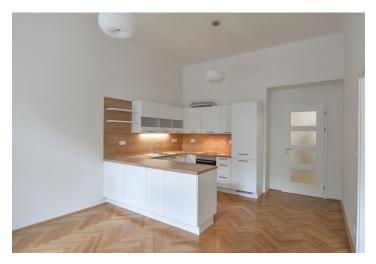

Offering airy rooms and views of the green Svatopluka Čecha Park, the apartment features a south facing living room, two bedrooms facing the courtyard garden - one of them has an adjacent **walk-in closet** / study, plus a fully fitted eat-in kitchen. There is a bathroom incl. a bathtub with a shower screen and a toilet, an additional separate toilet, a **walk-in closet** / storage room, and a large entrance hall with built-in storage under the ceiling.

Preserved original details, high ceilings, large windows, **solid wood parquet floors**, tiles, security entry door, independent gas boiler, dishwasher. Service charges and water bills: CZK 650/person/month. Gas and electricity will be transferred to the tenant.