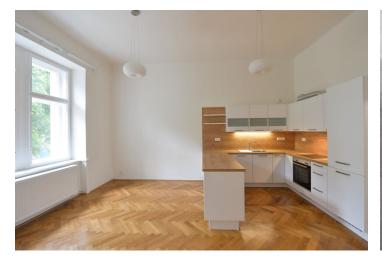

Offering airy rooms and views of the green Svatopluka Čecha Park, the apartment features a south facing living room, two bedrooms facing the courtyard garden - one of them has an adjacent **walk-in closet** / study, plus a fully fitted eat-in kitchen. There is a bathroom incl. a bathtub with a shower screen and a toilet, an additional separate toilet, a **walk-in closet** / storage room, and a large entrance hall with built-in storage under the ceiling.

Preserved original details, high ceilings, large windows, **solid wood parquet floors**, tiles, security entry door, independent gas boiler, dishwasher. Service charges and water bills: CZK 650/person/month. Gas and electricity will be transferred to the tenant.