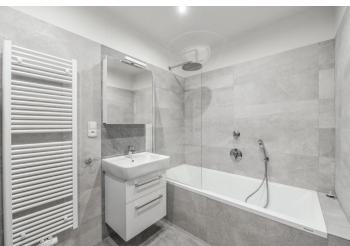

Offering airy rooms and views of the green Svatopluka Čecha Park, the apartment features a south facing living room, two bedrooms facing the courtyard garden - one of them has an adjacent **walk-in closet** / study, plus a fully fitted eat-in kitchen. There is a bathroom incl. a bathtub with a shower screen and a toilet, an additional separate toilet, a **walk-in closet** / storage room, and a large entrance hall with built-in storage under the ceiling.