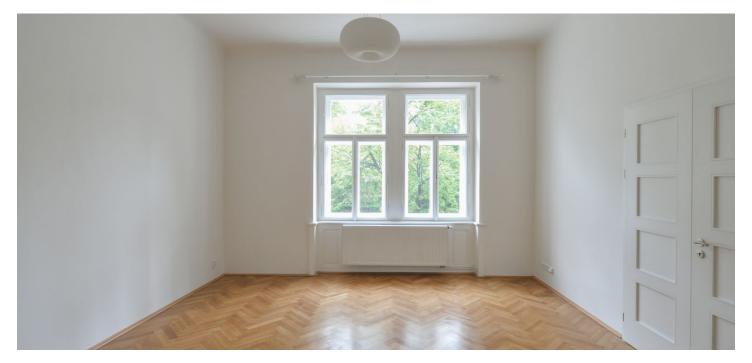

Offering airy rooms and views of the green Svatopluka Čecha Park, the apartment features a south facing living room, two bedrooms facing the courtyard garden - one of them has an adjacent **walk-in closet** / study, plus a fully fitted eat-in kitchen. There is a bathroom incl. a bathtub with a shower screen and a toilet, an additional separate toilet, a **walk-in closet** / storage room, and a large entrance hall with built-in storage under the ceiling.

Preserved original details, high ceilings, large windows, **solid wood parquet floors**, tiles, security entry door, independent gas boiler, dishwasher. Service charges and water bills: CZK 650/person/month. Gas and electricity will be transferred to the tenant.