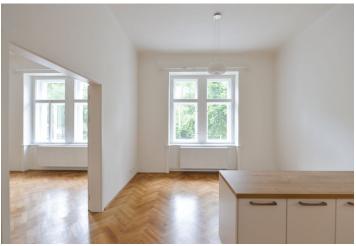

\* Area of the unit according to the Civil Code. The area consists of the sum total area of the entire unit bounded by perimeter walls.

This is a spacious 2-bedroom apartment that has undergone a full renovation, on the upper ground floor of a renovated traditional residential building. Well located in a trendy area in the popular Vinohrady neighborhood, right next to Jiřího z Poděbrad metro station, with very quick access to the city center, full amenities within easy reach, and a just few min. walk from the lovely Riegrovy sady park. The location boasts quality restaurants, cafes, bistros and the venue of the regular popular farmers' market.

Offering airy rooms and views of the green Svatopluka Čecha Park, the apartment features a south facing living room, two bedrooms facing the courtyard garden - one of them has an adjacent **walk-in closet** / study, plus a fully fitted eat-in kitchen. There is a bathroom incl. a bathtub with a shower screen and a toilet, an additional separate toilet, a **walk-in closet** / storage room, and a large entrance hall with built-in storage under the ceiling.

Preserved original details, high ceilings, large windows, **solid wood parquet floors**, tiles, security entry door, independent gas boiler, dishwasher. Service charges and water bills: CZK 650/person/month. Gas and electricity will be transferred to the tenant.