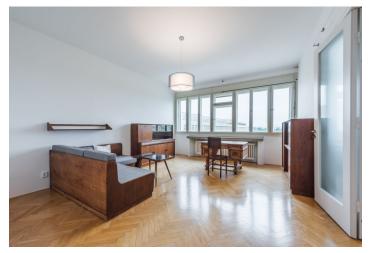

The apartment features a spacious central hall / dining room, a living room, one bedroom with a **balcony** facing the Letná park, one bedroom facing the back yard, and a fully fitted kitchen with a pantry and a **balcony** overlooking the Letná Water Tower. There is a **walk-in closet**, two bathrooms (walk-in shower / bathtub, bidet, toilet), an additional separate toilet, and an entrance hall.

Preserved original details, high ceilings, **solid wood parquet floors**, tiles, built-in wardrobes in the living room, one bedroom and the entrance hall, blinds, washing machine, dishwasher, microwave oven, UPC cable connection for the Internet and TV (not included), **cellar**, bike storage in the building. Monthly deposit for service charges, water and heating bills: CZK 4100 for one person. Electricity is billed separately.