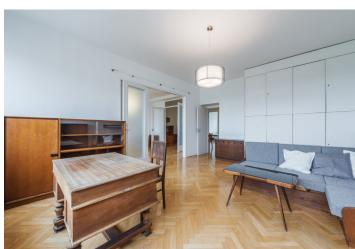

\* Area of the unit according to the Civil Code. The area consists of the sum total area of the entire unit bounded by perimeter walls.

Boasting wonderful direct views of the adjacent Letná Park, the Prague Castle, the Petřín Hill and the Prague skyline, this is a fully renovated, semi furnished 2-bedroom 2-bathroom apartment with 2 balconies on the fifth floor of a well kept Functionalist residential building with a lift. The unique building is set in a sought after Prague 7 area in close vicinity of the Sparta stadium, and within walking distance of the Stromovka Park. Location with a fine selection of cafes, restaurants, trendy bistros, shopping and cultural venues, and very quick access to the city center, just one tram stop from Hradčanská metro station. Conveniently located for the airport and Prague 6 international schools.

The apartment features a spacious central hall / dining room, a living room, one bedroom with a **balcony** facing the Letná park, one bedroom facing the back yard, and a fully fitted kitchen with a pantry and a **balcony** overlooking the Letná Water Tower. There is a **walk-in closet**, two bathrooms (walk-in shower / bathtub, bidet, toilet), an additional separate toilet, and an entrance hall.

Preserved original details, high ceilings, **solid wood parquet floors**, tiles, built-in wardrobes in the living room, one bedroom and the entrance hall, blinds, washing machine, dishwasher, microwave oven, UPC cable connection for the Internet and TV (not included), **cellar**, bike storage in the building. Monthly deposit for service charges, water and heating bills: CZK 4100 for one person. Electricity is billed separately.