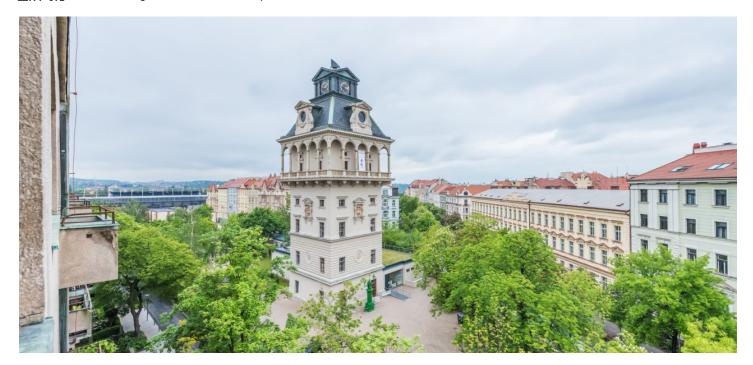

\* Area of the unit according to the Civil Code. The area consists of the sum total area of the entire unit bounded by perimeter walls.

Boasting wonderful direct views of the adjacent Letná Park, the Prague Castle, the Petřín Hill and the Prague skyline, this is a fully renovated, semi furnished 2-bedroom 2-bathroom apartment with 2 balconies on the fifth floor of a well kept Functionalist residential building with a lift. The unique building is set in a sought after Prague 7 area in close vicinity of the Sparta stadium, and within walking distance of the Stromovka Park. Location with a fine selection of cafes, restaurants, trendy bistros, shopping and cultural venues, and very quick access to the city center, just one tram stop from Hradčanská metro station. Conveniently located for the airport and Prague 6 international schools.