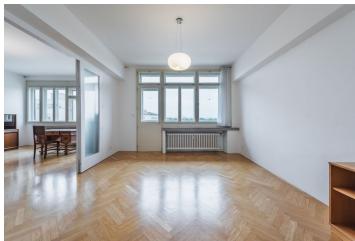

The apartment features a spacious central hall / dining room, a living room, one bedroom with a **balcony** facing the Letná park, one bedroom facing the back yard, and a fully fitted kitchen with a pantry and a **balcony** overlooking the Letná Water Tower. There is a **walk-in closet**, two bathrooms (walk-in shower / bathtub, bidet, toilet), an additional separate toilet, and an entrance hall.

Preserved original details, high ceilings, **solid wood parquet floors**, tiles, built-in wardrobes in the living room, one bedroom and the entrance hall, blinds, washing machine, dishwasher, microwave oven, UPC cable connection for the Internet and TV (not included), **cellar**, bike storage in the building. Monthly deposit for service charges, water and heating bills: CZK 4100 for one person. Electricity is billed separately.