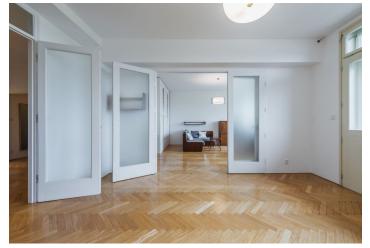

The apartment features a spacious central hall / dining room, a living room, one bedroom with a **balcony** facing the Letná park, one bedroom facing the back yard, and a fully fitted kitchen with a pantry and a **balcony** overlooking the Letná Water Tower. There is a **walk-in closet**, two bathrooms (walk-in shower / bathtub, bidet, toilet), an additional separate toilet, and an entrance hall.

Preserved original details, high ceilings, **solid wood parquet floors**, tiles, built-in wardrobes in the living room, one bedroom and the entrance hall, blinds, washing machine, dishwasher, microwave oven, UPC cable connection for the Internet and TV (not included), **cellar**, bike storage in the building. Monthly deposit for service charges, water and heating bills: CZK 4100 for one person. Electricity is billed separately.