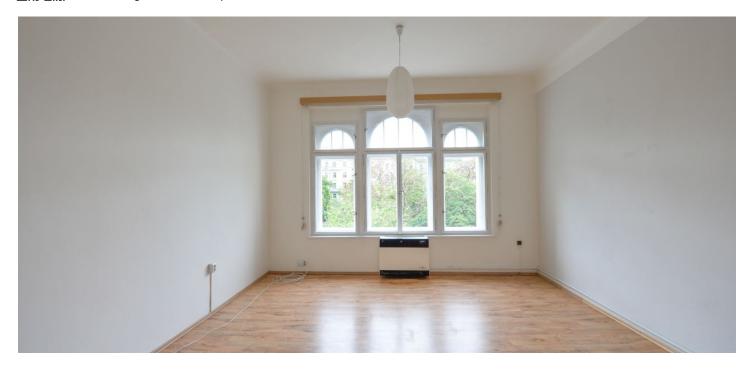

\* Area of the unit according to the Civil Code. The area consists of the sum total area of the entire unit bounded by perimeter walls.

This is a sunny 1-bedroom flat with a balcony and views of the green Svatopluka Čecha Park, on the third floor of a renovated traditional building with no lift. Well located just moments from Jiřího z Poděbrad metro station, with very quick access to the city center and with full amenities within easy reach, just a few min. walk from the lovely Riegrovy sady park.

The south facing apartment includes a spacious living room, a fitted kitchenette, one bedroom with **balcony** access, a bathroom (walk-in shower, sink, toilet), a pantry, a storage cupboard, and an entrance hall with large built-in storage space under the ceiling.

Preserved original details, high ceilings, airy rooms, solid wood parquet floor , carpet, linoleum, tiles, gas heating, dishwasher, UPC cable for the Internet, camera system. Service charges and water bills: CZK 700/person/month. Gas and electricity will be transferred to the tenant.