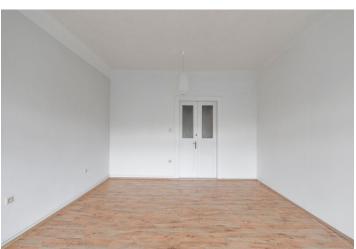

The south facing apartment includes a spacious living room, a fitted kitchenette, one bedroom with **balcony** access, a bathroom (walk-in shower, sink, toilet), a pantry, a storage cupboard, and an entrance hall with large built-in storage space under the ceiling.

Preserved original details, high ceilings, airy rooms, solid wood parquet floor , carpet, linoleum, tiles, gas heating, dishwasher, UPC cable for the Internet, camera system. Service charges and water bills: CZK 700/person/month. Gas and electricity will be transferred to the tenant.