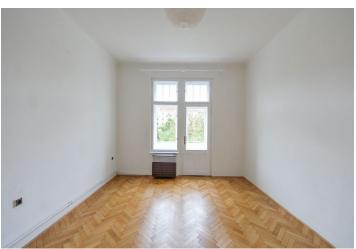

The south facing apartment includes a spacious living room, a fitted kitchenette, one bedroom with **balcony** access, a bathroom (walk-in shower, sink, toilet), a pantry, a storage cupboard, and an entrance hall with large built-in storage space under the ceiling.

Preserved original details, high ceilings, airy rooms, solid wood parquet floor , carpet, linoleum, tiles, gas heating, dishwasher, UPC cable for the Internet, camera system. Service charges and water bills: CZK 700/person/month. Gas and electricity will be transferred to the tenant.