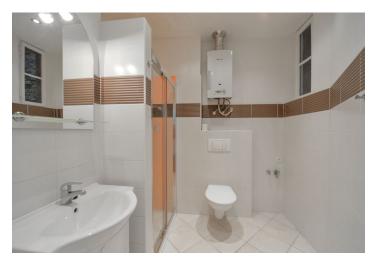

The south facing apartment includes a spacious living room, a fitted kitchenette, one bedroom with **balcony** access, a bathroom (walk-in shower, sink, toilet), a pantry, a storage cupboard, and an entrance hall with large built-in storage space under the ceiling.