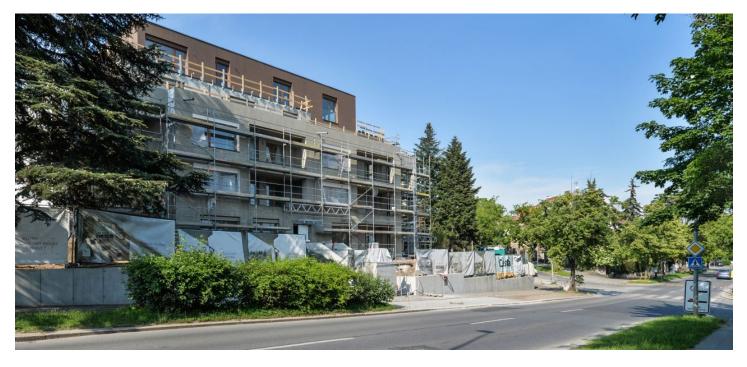

\* Area of the unit according to the Civil Code. The area consists of the sum total area of the entire unit bounded by perimeter walls.

This family apartment with an 80-meter south-facing terrace and a garage is located on the 3rd floor of a boutique residential project, which is currently being built in a neighborhood with a residential area from the 1930s on the border of Žižkov, Strašnice, and Malešice. The approval date is scheduled for September 2019.

The apartment will be finished to a high standard, including, among other things, wooden insulated triple-glazed Euro-windows, wooden oak three-layer floors (lightly brushed surface with a matt varnish), Graniti Fiandre ceramic tiles, Dextüra interior doors with concealed hinges and entrance security doors (class 3), an Atrea recuperation unit with a web interface, designer light switches and Legrand sockets, a TV and data socket in all living rooms, and a videophone. There will be a preparation for air conditioning and exterior, electrically controlled blinds, a motorized awning and a smart home system (for blinds and heating control). The source of heat and hot water is a gas boiler and a heat pump. The purchase price includes a garage parking place and a cellar. The building is made of high-quality materials, brick internal partitions, acoustically and thermally insulated inter-apartment walls, constructed with ecological lime sand bricks. Electronic entrance to the house and to the garage. Residents will have access to a private garden with a unique, over 100-year-old cedar.