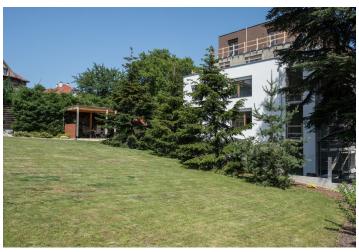

The apartment will be finished to a high standard, including, among other things, wooden insulated triple-glazed Euro-windows, wooden oak three-layer floors (lightly brushed surface with a matt varnish), Graniti Fiandre ceramic tiles, Dextüra interior doors with concealed hinges and entrance security doors (class 3), an Atrea recuperation unit with a web interface, designer light switches and Legrand sockets, a TV and data socket in all living rooms, and a videophone. There will be a preparation for air conditioning and exterior, electrically controlled blinds, a motorized awning and a smart home system (for blinds and heating control). The source of heat and hot water is a gas boiler and a heat pump. The purchase price includes a garage parking place and a cellar. The building is made of high-quality materials, brick internal partitions, acoustically and thermally insulated inter-apartment walls, constructed with ecological lime sand bricks. Electronic entrance to the house and to the garage. Residents will have access to a private garden with a unique, over 100-year-old cedar.