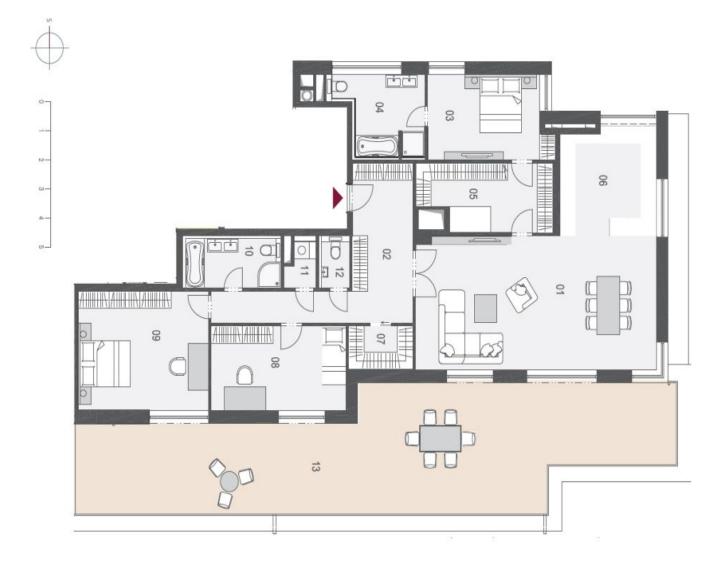

# Apartment Three-bedroom (4+kk)

157 m², Prague 10, Strašnice

| 4 4      | 02                  | TYP<br>ČÍSLO BYTU      |
|----------|---------------------|------------------------|
| 4.       | NP                  | PODLAŻI                |
| Byt 4.02 |                     | 4+KK                   |
| Ozn.     | Název               | Plocha                 |
| 10       | Obývací pokoj       | 42,60 m <sup>2</sup>   |
| 02       | Predsin             | 18,90 m <sup>2</sup>   |
| 03       | Ložnice             | 13,36 m <sup>2</sup>   |
| 04       | Koupelna            | 8,36 m <sup>2</sup>    |
| 05       | Šatna               | 10,35 m                |
| 90       | Kuchyně             | 13,63 m <sup>3</sup>   |
| 07       | Šatna               | 3,75 m <sup>3</sup>    |
| 80       | Pakaj               | 15,08 m                |
| 60       | Ložnice             | 20,71 m                |
| 10       | Koupelna            | 6,13 m                 |
| 11       | Komora              | 1,67 m <sup>2</sup>    |
| 12       | WC                  | 1,76 m <sup>2</sup>    |
|          | Užitná plocha bytu  | 156,30 m <sup>-2</sup> |
|          | Celková plocha bytu | 168,45 m <sup>2</sup>  |
| Ĵ        | Terasa              | 81,46 m <sup>3</sup>   |