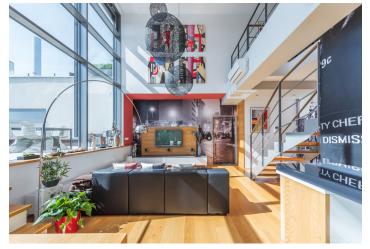

\* Area of the unit according to the Civil Code. The area consists of the sum total area of the entire unit bounded by perimeter walls.

Attractive duplex in an attractive residential project in a beautiful green location. Boasting a 52 m² terrace overlooking the surrounding greenery incl. the local forest, this is a completely furnished, quiet 2-bedroom 2-bathroom split-level apartment. Situated on the third top floor with lift in a contemporary gated residential project with a shared garden, camera system and underground parking. Set in a green hillside, with a private access road, in a tranquil natural location with quick access to the city center (15 min. by car), with a bus stop just 100 m away.

The lower level features a bright comfortable living room with a double height ceiling, a fully fitted open plan kitchen, a dining area and **terrace** access, a spacious bedroom with an en-suite bathroom (bathtub), a separate toilet, a **walk-in closet**, and an open entrance hall. The upper floor includes a spacious **gallery**, a bedroom with a **walk-in closet** and an en-suite bathroom (walk-in shower, bathtub, bidet, toilet), an additional **walk-in closet**.

Air-conditioning in the living room and the upstairs bedroom, smart home system, hardwood floors, tiles, security entry door, external blinds, Bang & Olufsen sound system, central gas heating, washer, dishwasher, microwave oven, built-in storage space, Apple TV - two TVs, video entry phone, cellar. The enclosed compound with a chip access gate provides its residents with absolute peace and privacy. The apartment is offered including two parking spaces. Service charges, utilities and Internet fee: approx. CZK 8,000 per month. Available from September 2022.