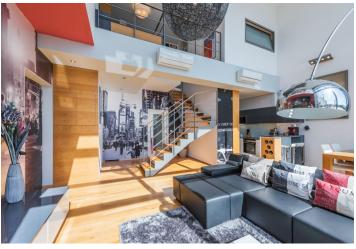

\* Area of the unit according to the Civil Code. The area consists of the sum total area of the entire unit bounded by perimeter walls.

Attractive duplex in an attractive residential project in a beautiful green location. Boasting a 52 m² terrace overlooking the surrounding greenery incl. the local forest, this is a completely furnished, quiet 2-bedroom 2-bathroom split-level apartment. Situated on the third top floor with lift in a contemporary gated residential project with a shared garden, camera system and underground parking. Set in a green hillside, with a private access road, in a tranquil natural location with quick access to the city center (15 min. by car), with a bus stop just 100 m away.

The lower level features a bright comfortable living room with a double height ceiling, a fully fitted open plan kitchen, a dining area and **terrace** access, a spacious bedroom with an en-suite bathroom (bathtub), a separate toilet, a **walk-in closet**, and an open entrance hall. The upper floor includes a spacious **gallery**, a bedroom with a **walk-in closet** and an en-suite bathroom (walk-in shower, bathtub, bidet, toilet), an additional **walk-in closet**.

Air-conditioning in the living room and the upstairs bedroom, smart home system, hardwood floors, tiles, security entry door, external blinds, Bang & Olufsen sound system, central gas heating, washer, dishwasher, microwave oven, built-in storage space, Apple TV - two TVs, video entry phone, cellar. The enclosed compound with a chip access gate provides its residents with absolute peace and privacy. The apartment is offered including two parking spaces. Service charges, utilities and Internet fee: approx. CZK 8,000 per month. Available from September 2022.