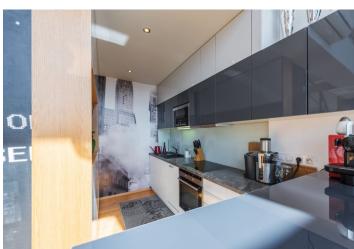

The lower level features a bright comfortable living room with a double height ceiling, a fully fitted open plan kitchen, a dining area and **terrace** access, a spacious bedroom with an en-suite bathroom (bathtub), a separate toilet, a **walk-in closet**, and an open entrance hall. The upper floor includes a spacious **gallery**, a bedroom with a **walk-in closet** and an en-suite bathroom (walk-in shower, bathtub, bidet, toilet), an additional **walk-in closet**.

Air-conditioning in the living room and the upstairs bedroom, smart home system, hardwood floors, tiles, security entry door, external blinds, Bang & Olufsen sound system, central gas heating, washer, dishwasher, microwave oven, built-in storage space, Apple TV - two TVs, video entry phone, cellar. The enclosed compound with a chip access gate provides its residents with absolute peace and privacy. The apartment is offered including two parking spaces. Service charges, utilities and Internet fee: approx. CZK 8,000 per month. Available from September 2022.