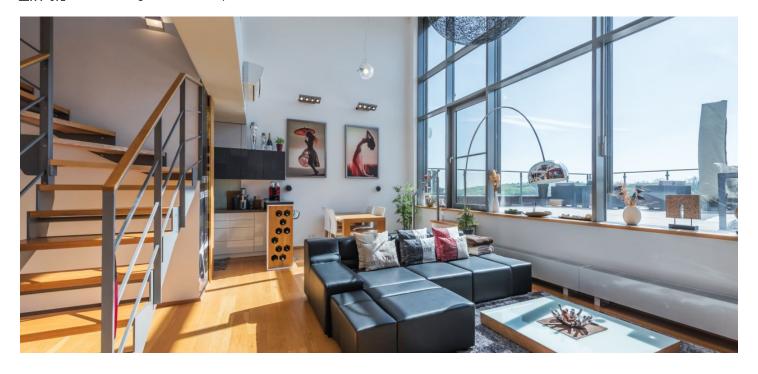

\* Area of the unit according to the Civil Code. The area consists of the sum total area of the entire unit bounded by perimeter walls.

Attractive duplex in an attractive residential project in a beautiful green location. Boasting a 52 m² terrace overlooking the surrounding greenery incl. the local forest, this is a completely furnished, quiet 2-bedroom 2-bathroom split-level apartment. Situated on the third top floor with lift in a contemporary gated residential project with a shared garden, camera system and underground parking. Set in a green hillside, with a private access road, in a tranquil natural location with quick access to the city center (15 min. by car), with a bus stop just 100 m away.

The lower level features a bright comfortable living room with a double height ceiling, a fully fitted open plan kitchen, a dining area and **terrace** access, a spacious bedroom with an en-suite bathroom (bathtub), a separate toilet, a **walk-in closet**, and an open entrance hall. The upper floor includes a spacious **gallery**, a bedroom with a **walk-in closet** and an en-suite bathroom (walk-in shower, bathtub, bidet, toilet), an additional **walk-in closet**.

Air-conditioning in the living room and the upstairs bedroom, smart home system, hardwood floors, tiles, security entry door, external blinds, Bang & Olufsen sound system, central gas heating, washer, dishwasher, microwave oven, built-in storage space, Apple TV - two TVs, video entry phone, cellar. The enclosed compound with a chip access gate provides its residents with absolute peace and privacy. The apartment is offered including two parking spaces. Service charges, utilities and Internet fee: approx. CZK 8,000 per month. Available from September 2022.