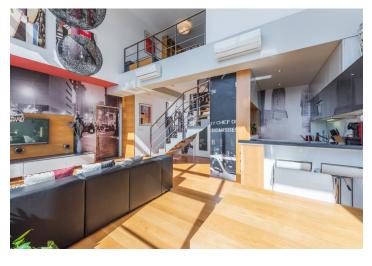

\* Area of the unit according to the Civil Code. The area consists of the sum total area of the entire unit bounded by perimeter walls.

Attractive duplex in an attractive residential project in a beautiful green location. Boasting a 52 m² terrace overlooking the surrounding greenery incl. the local forest, this is a completely furnished, quiet 2-bedroom 2-bathroom split-level apartment. Situated on the third top floor with lift in a contemporary gated residential project with a shared garden, camera system and underground parking. Set in a green hillside, with a private access road, in a tranquil natural location with quick access to the city center (15 min. by car), with a bus stop just 100 m away.

The lower level features a bright comfortable living room with a double height ceiling, a fully fitted open plan kitchen, a dining area and **terrace** access, a spacious bedroom with an en-suite bathroom (bathtub), a separate toilet, a **walk-in closet**, and an open entrance hall. The upper floor includes a spacious **gallery**, a bedroom with a **walk-in closet** and an en-suite bathroom (walk-in shower, bathtub, bidet, toilet), an additional **walk-in closet**.

Air-conditioning in the living room and the upstairs bedroom, smart home system, hardwood floors, tiles, security entry door, external blinds, Bang & Olufsen sound system, central gas heating, washer, dishwasher, microwave oven, built-in storage space, Apple TV - two TVs, video entry phone, cellar. The enclosed compound with a chip access gate provides its residents with absolute peace and privacy. The apartment is offered including two parking spaces. Service charges, utilities and Internet fee: approx. CZK 8,000 per month. Available from September 2022.