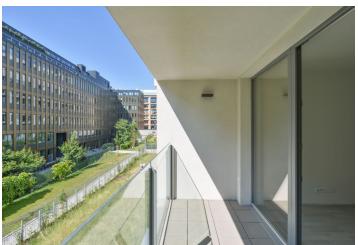

The interior features a living room with a fully fitted open plan Gorenje kitchen, a dining area and a **balcony**, 2 bedrooms, a bathroom with a bathtub and two wash-basins, a separate toilet, a utility room, and an entrance hall. There is a **shared roof terrace** in the building available for the tenants.