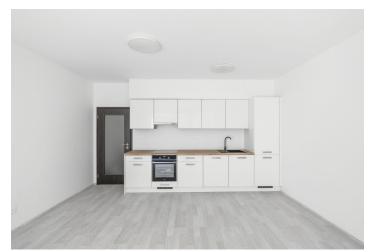

The interior features a living room with a fully fitted open plan Gorenje kitchen, a dining area and a **balcony**, 2 bedrooms, a bathroom with a bathtub and two wash-basins, a separate toilet, a utility room, and an entrance hall. There is a **shared roof terrace** in the building available for the tenants.