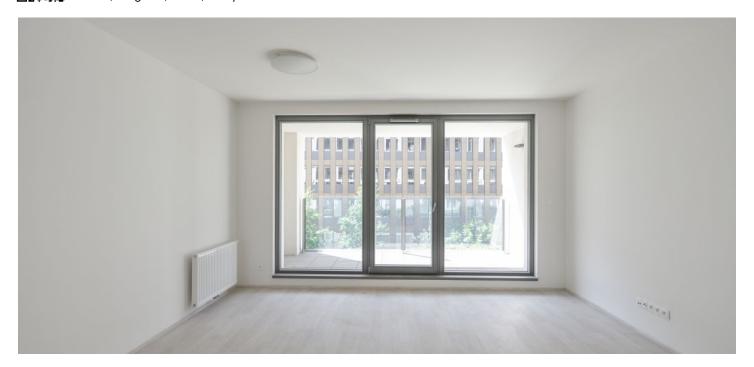

The interior features a living room with a fully fitted open plan Gorenje kitchen, a dining area and a **balcony**, 2 bedrooms, a bathroom with a bathtub and two wash-basins, a separate toilet, a utility room, and an entrance hall. There is a **shared roof terrace** in the building available for the tenants.

Laminated floors, large format tiles, French windows, security entry door, washing machine, dishwasher, **cellar**, chip entry to the building. **One garage parking space** is included. Service charges, water and heating bills: approx. CZK 4900 per month. Electricity is billed separately.