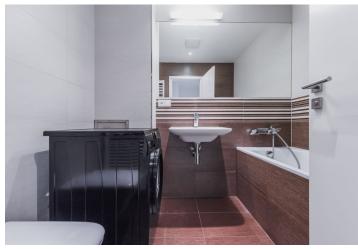

The layout consists of a living area with a kitchen, a hallway, and a bathroom (with a bathtub, toilet, sink, heated towel rail, and a connection for a washing machine).

The high standard facilities include double-glazed **wooden windows** (dark walnut) and exterior blinds, three-layer **oak floors**, Laufen sanitary ware, a Kaldewei bathtub, and a security entry door. Heating is via the central gas boiler room in the building. The building is equipped with a camera system.