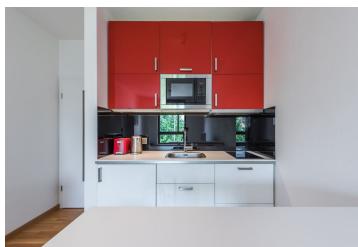

The layout consists of a living area with a kitchen, a hallway, and a bathroom (with a bathtub, toilet, sink, heated towel rail, and a connection for a washing machine).

The high standard facilities include double-glazed **wooden windows** (dark walnut) and exterior blinds, three-layer **oak floors**, Laufen sanitary ware, a Kaldewei bathtub, and a security entry door. Heating is via the central gas boiler room in the building. The building is equipped with a camera system.