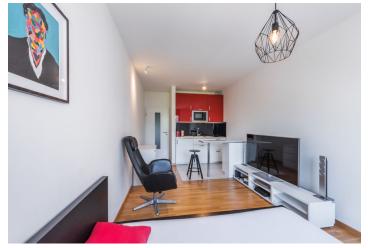

The layout consists of a living area with a kitchen, a hallway, and a bathroom (with a bathtub, toilet, sink, heated towel rail, and a connection for a washing machine).

The high standard facilities include double-glazed **wooden windows** (dark walnut) and exterior blinds, three-layer **oak floors**, Laufen sanitary ware, a Kaldewei bathtub, and a security entry door. Heating is via the central gas boiler room in the building. The building is equipped with a camera system.

Interior 25.53 m<sup>2</sup>.