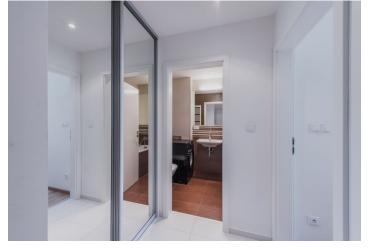

The layout consists of a living area with a kitchen, a hallway, and a bathroom (with a bathtub, toilet, sink, heated towel rail, and a connection for a washing machine).

The high standard facilities include double-glazed **wooden windows** (dark walnut) and exterior blinds, three-layer **oak floors**, Laufen sanitary ware, a Kaldewei bathtub, and a security entry door. Heating is via the central gas boiler room in the building. The building is equipped with a camera system.