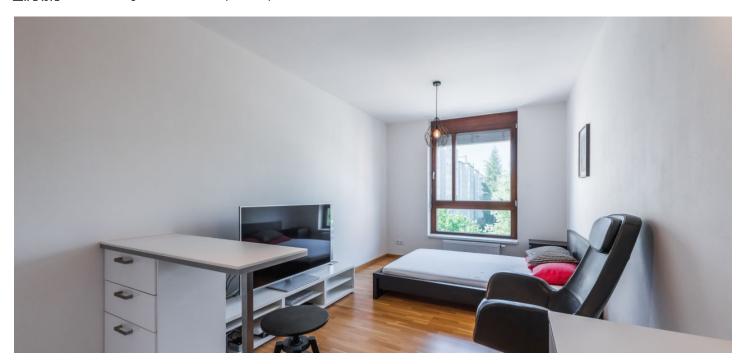

The layout consists of a living area with a kitchen, a hallway, and a bathroom (with a bathtub, toilet, sink, heated towel rail, and a connection for a washing machine).

The high standard facilities include double-glazed **wooden windows** (dark walnut) and exterior blinds, three-layer **oak floors**, Laufen sanitary ware, a Kaldewei bathtub, and a security entry door. Heating is via the central gas boiler room in the building. The building is equipped with a camera system.

Interior 25.53 m<sup>2</sup>.