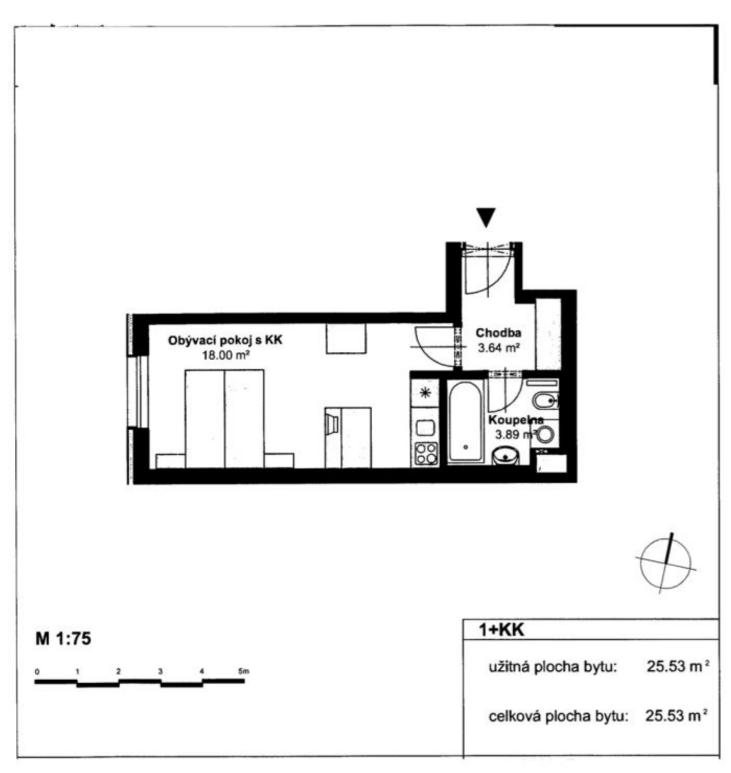

The layout consists of a living area with a kitchen, a hallway, and a bathroom (with a bathtub, toilet, sink, heated towel rail, and a connection for a washing machine).

The high standard facilities include double-glazed **wooden windows** (dark walnut) and exterior blinds, three-layer **oak floors**, Laufen sanitary ware, a Kaldewei bathtub, and a security entry door. Heating is via the central gas boiler room in the building. The building is equipped with a camera system.

Interior 25.53 m<sup>2</sup>.