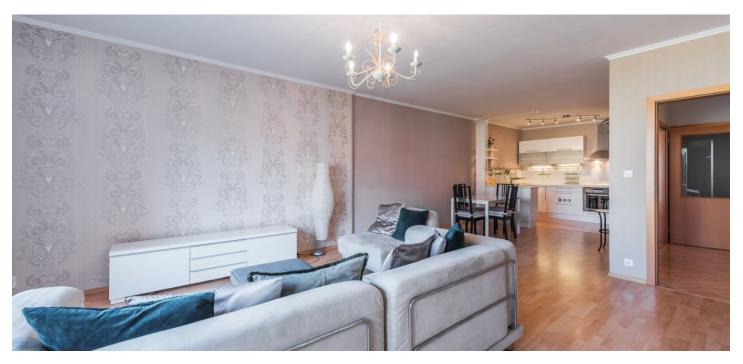

Facing the quiet courtyard, the apartment features a living room with a fully fitted open plan kitchen, one bedroom, a bathroom incl. a bathtub, a separate toilet, a large **walk-in closet**, and an entrance hall.

Laminated floors, tiles, French windows, security entry door, washing machine, dishwasher, video entry phone, UPC for the Internet (included). One **garage parking** space is inlcuded. Service charges, water and heating bills: CZK 5200 per month. Electricity bills will be transferred to the tenant.