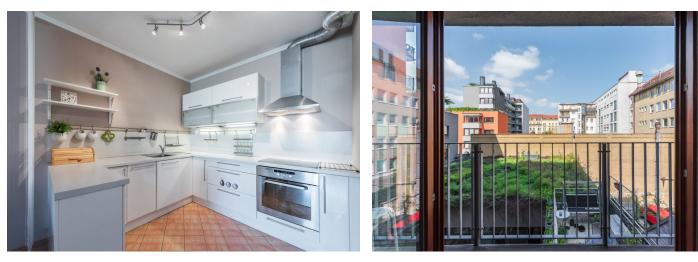

Facing the quiet courtyard, the apartment features a living room with a fully fitted open plan kitchen, one bedroom, a bathroom incl. a bathtub, a separate toilet, a large **walk-in closet**, and an entrance hall.

Laminated floors, tiles, French windows, security entry door, washing machine, dishwasher, video entry phone, UPC for the Internet (included). One **garage parking** space is inlcuded. Service charges, water and heating bills: CZK 5200 per month. Electricity bills will be transferred to the tenant.