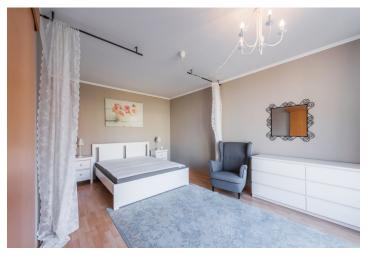

Facing the quiet courtyard, the apartment features a living room with a fully fitted open plan kitchen, one bedroom, a bathroom incl. a bathtub, a separate toilet, a large **walk-in closet**, and an entrance hall.