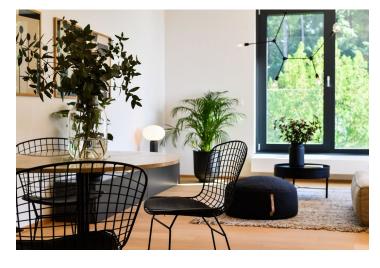

The interior is designed as a 3-bedroom apartment with an almost **50-meter** living room with a kitchen and dining area, an adjacent terrace, 3 bedrooms, 2 bathrooms, a guest toilet, a large entry hall, a storeroom, and a balcony.

The energy-efficient building ensures minimal energy costs and everyday thermal comfort regardless of the outdoor temperature. The high standard facilities include, among other things, a heat recovery unit, brushed oak veneer floors, large-format tiles (60x60 and 60x30 cm), heat and acoustically insulated maintenance-free aluminum windows with exterior blinds, or Villeroy & Boch, Hansgrohe, Grohe, and Hüppe sanitary ware. Central heating from the central boiler room (with gas condensing boilers). Security is ensured by a camera and electronic security system, contactless key entry to the building, a NEXT security entrance door to the apartment (class 3), or a videophone with a color screen in the building. The unit comes with a cellar. It is possible to purchase a garage parking space. The garage is equipped with a charging station for electric cars.