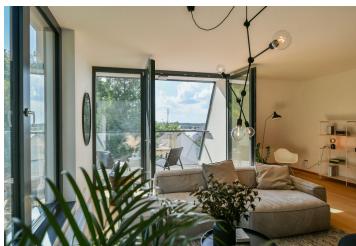

The interior is designed as a 3-bedroom apartment with an almost **50-meter** living room with a kitchen and dining area, an adjacent terrace, 3 bedrooms, 2 bathrooms, a guest toilet, a large entry hall, a storeroom, and a balcony.

The energy-efficient building ensures minimal energy costs and everyday thermal comfort regardless of the outdoor temperature. The high standard facilities include, among other things, a heat recovery unit, brushed oak veneer floors, large-format tiles (60x60 and 60x30 cm), heat and acoustically insulated maintenance-free aluminum windows with exterior blinds, or Villeroy & Boch, Hansgrohe, Grohe, and Hüppe sanitary ware. Central heating from the central boiler room (with gas condensing boilers). Security is ensured by a camera and electronic security system, contactless key entry to the building, a NEXT security entrance door to the apartment (class 3), or a videophone with a color screen in the building. The unit comes with a cellar. It is possible to purchase a garage parking space. The garage is equipped with a charging station for electric cars.