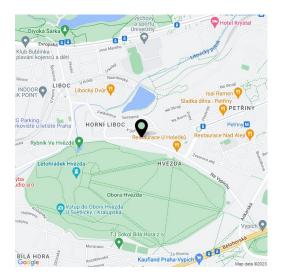

Within walking distance, there are kindergartens and elementary schools, a high school, and shopping opportunities from small bakeries and farm shops to supermarkets. The residential area has an abundance of green spaces – gardens, landscaped lawns, mature trees, and playgrounds. Within easy reach are several large parks that are ideal for sports activities and relaxation: Hvězda Park, Ladronka Park, and the Divoká Šárka Nature Reserve. Another advantage is the Petřiny metro station, thanks to which you will get to the city center within 10 minutes. Equally fast is the drive to the airport. There are also several tram and bus stops nearby.