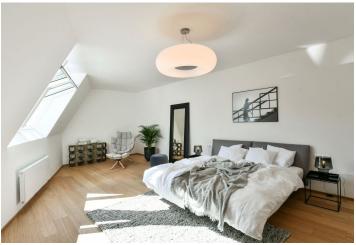

The interior is designed as a 3-bedroom apartment with an almost **50-meter** living room with a kitchen and dining area, an adjacent terrace, 3 bedrooms, 2 bathrooms, a guest toilet, a large entry hall, a storeroom, and a balcony.

The energy-efficient building ensures minimal energy costs and everyday thermal comfort regardless of the outdoor temperature. The high standard facilities include, among other things, a heat recovery unit, brushed oak veneer floors, large-format tiles (60x60 and 60x30 cm), heat and acoustically insulated maintenance-free aluminum windows with exterior blinds, or Villeroy & Boch, Hansgrohe, Grohe, and Hüppe sanitary ware. Central heating from the central boiler room (with gas condensing boilers). Security is ensured by a camera and electronic security system, contactless key entry to the building, a NEXT security entrance door to the apartment (class 3), or a videophone with a color screen in the building. The unit comes with a cellar. It is possible to purchase a garage parking space. The garage is equipped with a charging station for electric cars.