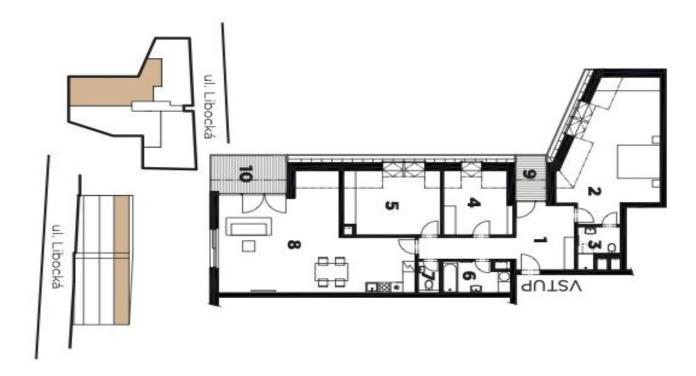

Floor area 142.9 m<sup>2</sup>, terrace 8 m<sup>2</sup>, balcony 3.9 m<sup>2</sup>, cellar 13,4 m<sup>2</sup>.

In addition to regular property viewings, we also offer **real time video viewings** via WhatsApp, FaceTime, Messenger, Skype, and other apps.

## **Apartment Three-bedroom (4+kk)**

142 m², Prague 6, Liboc, Libocká

8

ᅙ 9 Terasa NO. Pokoj Terasa Celková plocha Obytný prostor Koupelna

Pokoj Pokoj Hala Celková podlahová plocha bytu: Koupelna 8,0 m<sup>2</sup> 3,9 m<sup>2</sup> 49,8 m<sup>2</sup> 2,0 m<sup>2</sup> 4.7 m<sup>2</sup> 12,4 m<sup>2</sup> 4,4 m<sup>2</sup> 34,4 m<sup>2</sup> 17,8 m<sup>2</sup> 17,4 m<sup>2</sup> 142,9 m<sup>2</sup>