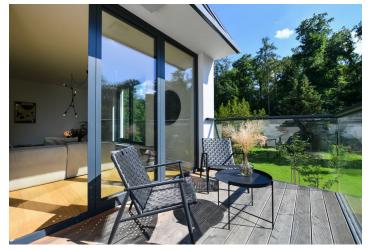

\* Area of the unit according to the Civil Code. The area consists of the sum total area of the entire unit bounded by perimeter walls.

This apartment with a southwest-facing terrace is situated on the 2nd floor of the newly built Residence U Hvězdy. Residents can enjoy a private garden adjacent to the Hvězda River and pleasant living thanks to modern technologies and high-quality materials. A location with plenty of greenery, a rich selection of services, and quick connections to the city center and the airport.

The interior is designed as a 3-bedroom apartment with an almost **50-meter** living room with a kitchen and dining area, an adjacent terrace, 3 bedrooms, 2 bathrooms, a guest toilet, a large entry hall, a storeroom, and a balcony.