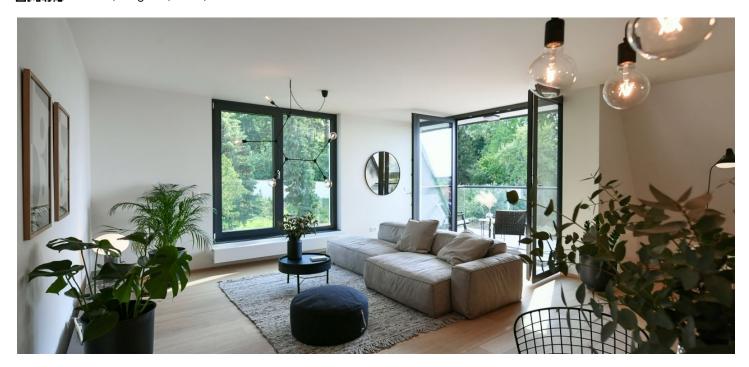

The interior is designed as a 3-bedroom apartment with an almost **50-meter** living room with a kitchen and dining area, an adjacent terrace, 3 bedrooms, 2 bathrooms, a guest toilet, a large entry hall, a storeroom, and a balcony.

The energy-efficient building ensures minimal energy costs and everyday thermal comfort regardless of the outdoor temperature. The high standard facilities include, among other things, a heat recovery unit, brushed oak veneer floors, large-format tiles (60x60 and 60x30 cm), heat and acoustically insulated maintenance-free aluminum windows with exterior blinds, or Villeroy & Boch, Hansgrohe, Grohe, and Hüppe sanitary ware. Central heating from the central boiler room (with gas condensing boilers). Security is ensured by a camera and electronic security system, contactless key entry to the building, a NEXT security entrance door to the apartment (class 3), or a videophone with a color screen in the building. The unit comes with a cellar. It is possible to purchase a garage parking space. The garage is equipped with a charging station for electric cars.