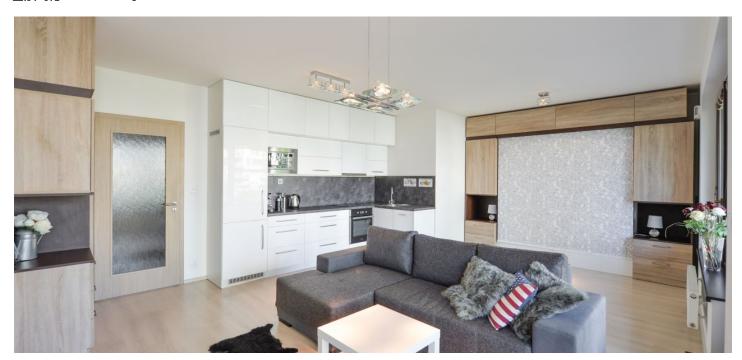

The main room in the interior (35 m²) features a living area with a pull down double bed, a fully integrated kitchen, a dining area and a balcony overlooking the green yard. There is a bathroom incl. a bathtub and a toilet, and an entrance hall with large built-in wardrobes.

Custom made equipment, laminated floors, tiles, security entry door, French windows, blinds, central heating, washing machine, induction cooktop, dishwasher, microwave oven, TV, video phone, UPC cable, garden furniture, cellar, lift, camera system. Monthly deposit for service charges, water and heating: CZK 1900. Electricity is billed separately.