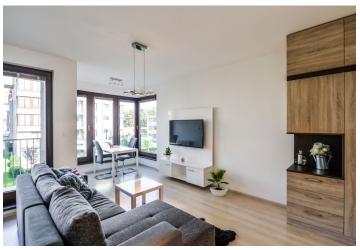

The main room in the interior (35 m²) features a living area with a pull down double bed, a fully integrated kitchen, a dining area and a balcony overlooking the green yard. There is a bathroom incl. a bathtub and a toilet, and an entrance hall with large built-in wardrobes.

Custom made equipment, laminated floors, tiles, security entry door, French windows, blinds, central heating, washing machine, induction cooktop, dishwasher, microwave oven, TV, video phone, UPC cable, garden furniture, cellar, lift, camera system. Monthly deposit for service charges, water and heating: CZK 1900. Electricity is billed separately.