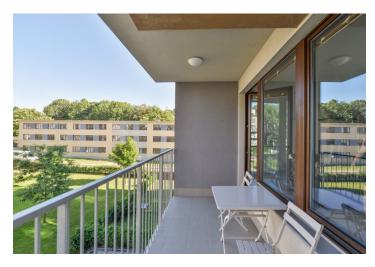

## Rented

This completely furnished studio apartment with a balcony is on the second floor of a modern building, part of the contemporary gated Čámovka Residence, with a green courtyard and a children's playground. Located in a quiet residential neighborhood of Prague 8 - Čimice, within easy reach of full amenities and a bus stop providing an 8-minute connection to the Kobylisy metro station. Within a short walk from the building is the Čimický pond and a large park, good local amenities, a squash hall, a fitness center, medical facilities, restaurants and playgrounds. Conveniently located for the popular Šutka Water Park.

The main room in the interior (35 m²) features a living area with a pull down double bed, a fully integrated kitchen, a dining area and a balcony overlooking the green yard. There is a bathroom incl. a bathtub and a toilet, and an entrance hall with large built-in wardrobes.