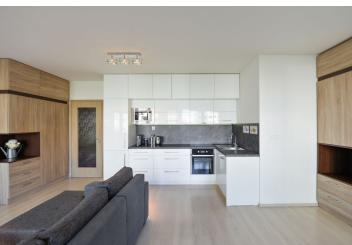

The main room in the interior (35 m²) features a living area with a pull down double bed, a fully integrated kitchen, a dining area and a balcony overlooking the green yard. There is a bathroom incl. a bathtub and a toilet, and an entrance hall with large built-in wardrobes.

Custom made equipment, laminated floors, tiles, security entry door, French windows, blinds, central heating, washing machine, induction cooktop, dishwasher, microwave oven, TV, video phone, UPC cable, garden furniture, cellar, lift, camera system. Monthly deposit for service charges, water and heating: CZK 1900. Electricity is billed separately.