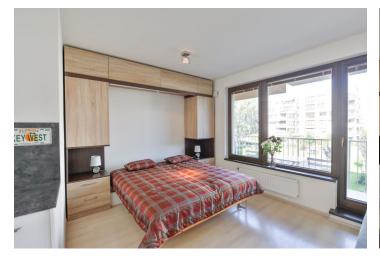

The main room in the interior (35 m²) features a living area with a pull down double bed, a fully integrated kitchen, a dining area and a balcony overlooking the green yard. There is a bathroom incl. a bathtub and a toilet, and an entrance hall with large built-in wardrobes.