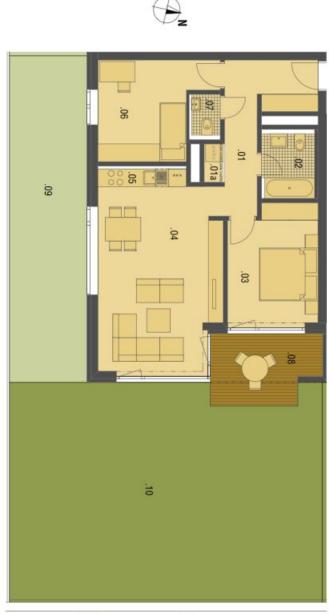

The layout consists of a living room with a kitchen and access to the loggia (at the garden level), a bedroom, a study (currently used as a dressing room), a hallway, a bathroom (shower, sink, toilet), and a guest toilet.

Interior 69.2 m², balcony 6.46 m², front garden 107.21 m², cellar 3.01 m².