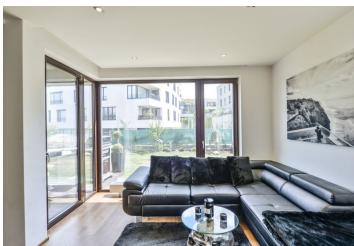

The layout consists of a living room with a kitchen and access to the loggia (at the garden level), a bedroom, a study (currently used as a dressing room), a hallway, a bathroom (shower, sink, toilet), and a guest toilet.

Facilities include **wooden windows** with safety mirror films, and on the south side with exterior blinds, laminate floors, Gorenje kitchen appliances ( **induction hob**), a Franke sink, a projection screen, and a preparation for a projector (in the living room), built-in wardrobes, and security equipment (with the possibility of connecting it to a central station). The entrance to the building and garage is electronic. The unit comes with a garage parking space and cellar; the purchase price includes all the interior equipment shown on the photographs.