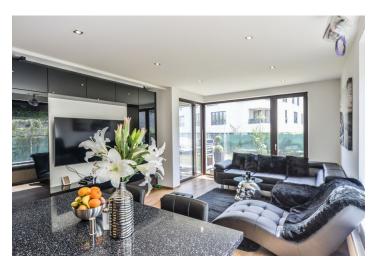

The layout consists of a living room with a kitchen and access to the loggia (at the garden level), a bedroom, a study (currently used as a dressing room), a hallway, a bathroom (shower, sink, toilet), and a guest toilet.

Facilities include **wooden windows** with safety mirror films, and on the south side with exterior blinds, laminate floors, Gorenje kitchen appliances ( **induction hob**), a Franke sink, a projection screen, and a preparation for a projector (in the living room), built-in wardrobes, and security equipment (with the possibility of connecting it to a central station). The entrance to the building and garage is electronic. The unit comes with a garage parking space and cellar; the purchase price includes all the interior equipment shown on the photographs.