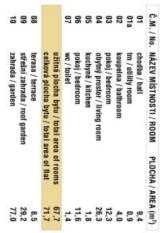

## **Apartment Two-bedroom (3+kk)**

Sold

69 m², Prague 4, Modřany, Štolcova

| 75 m²   |
|---------|
| 69 m²   |
| 6 m²    |
| 107 m²  |
| 350 000 |
| Yes     |
| Yes     |
| С       |
| 32961   |
|         |

Interior 69.2 m², balcony 6.46 m², front garden 107.21 m², cellar 3.01 m².