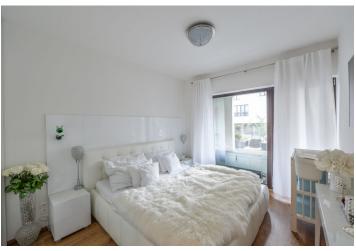

The layout consists of a living room with a kitchen and access to the loggia (at the garden level), a bedroom, a study (currently used as a dressing room), a hallway, a bathroom (shower, sink, toilet), and a guest toilet.

Facilities include **wooden windows** with safety mirror films, and on the south side with exterior blinds, laminate floors, Gorenje kitchen appliances ( **induction hob**), a Franke sink, a projection screen, and a preparation for a projector (in the living room), built-in wardrobes, and security equipment (with the possibility of connecting it to a central station). The entrance to the building and garage is electronic. The unit comes with a garage parking space and cellar; the purchase price includes all the interior equipment shown on the photographs.