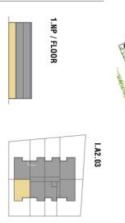

The layout consists of a living room with a kitchen and access to the loggia (at the garden level), a bedroom, a study (currently used as a dressing room), a hallway, a bathroom (shower, sink, toilet), and a guest toilet.

Interior 69.2 m², balcony 6.46 m², front garden 107.21 m², cellar 3.01 m².