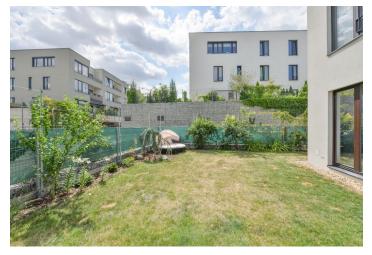

The layout consists of a living room with a kitchen and access to the loggia (at the garden level), a bedroom, a study (currently used as a dressing room), a hallway, a bathroom (shower, sink, toilet), and a guest toilet.

Interior 69.2 m², balcony 6.46 m², front garden 107.21 m², cellar 3.01 m².