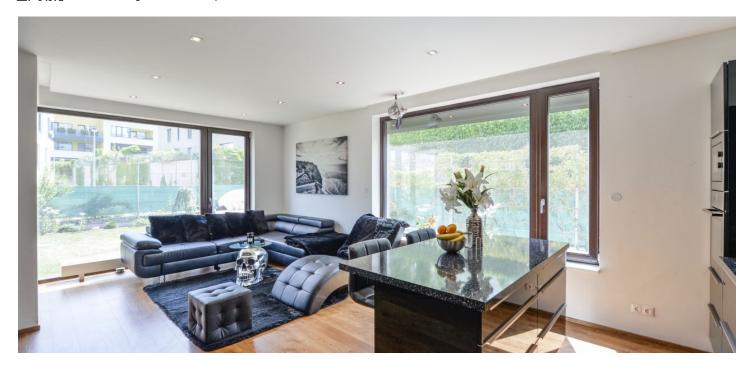

\* Area of the unit according to the Civil Code. The area consists of the sum total area of the entire unit bounded by perimeter walls.

This fully equipped garden apartment with a garage parking space is part of a modern building in the Modřanský háj residential complex, which is situated in a quiet location just a few steps from a natural park.

The layout consists of a living room with a kitchen and access to the loggia (at the garden level), a bedroom, a study (currently used as a dressing room), a hallway, a bathroom (shower, sink, toilet), and a guest toilet.

Facilities include **wooden windows** with safety mirror films, and on the south side with exterior blinds, laminate floors, Gorenje kitchen appliances ( **induction hob**), a Franke sink, a projection screen, and a preparation for a projector (in the living room), built-in wardrobes, and security equipment (with the possibility of connecting it to a central station). The entrance to the building and garage is electronic. The unit comes with a garage parking space and cellar; the purchase price includes all the interior equipment shown on the photographs.