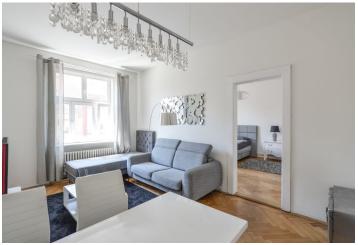

\* Area of the unit according to the Civil Code. The area consists of the sum total area of the entire unit bounded by perimeter walls.

This furnished renovated 2-bedroom apartment is situated on the third floor of a well kept renovated residential building with a lift in a quiet street just minutes from the Vltava riverbank. Location with very quick access to the city center, a short walk from Nový Smíchov commercial and entertainment center and Anděl metro station, line B, with multiple tram and bus connections.

The apartment includes a living room, a walk-through master bedroom with built-in wardrobes, a second bedroom, a fully fitted kitchen with a pantry, an adjacent bathroom with a walk-in shower, a separate toilet, and an entrance hall with a built-in wardrobe.

Preserved original details, high ceilings, large windows, **solid wood parquet floors**, tiles, gas boiler, washing machine, dishwasher, microwave oven, TV, shared balcony on the mezzanine floor of the building. Deposit for common building charges CZK 1200/month. Gas and electricity will be transfered to the tenant.