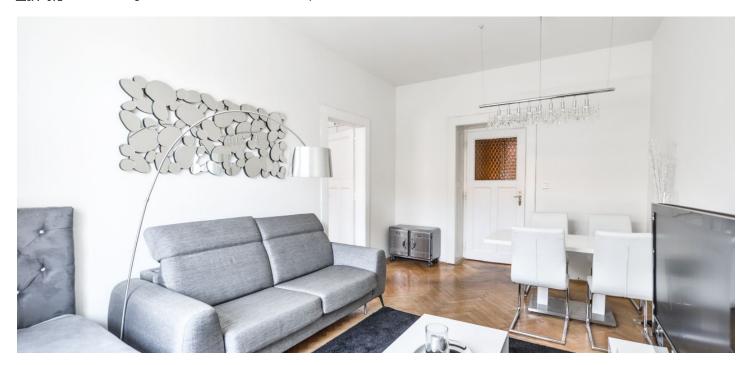

The apartment includes a living room, a walk-through master bedroom with built-in wardrobes, a second bedroom, a fully fitted kitchen with a pantry, an adjacent bathroom with a walk-in shower, a separate toilet, and an entrance hall with a built-in wardrobe.

Preserved original details, high ceilings, large windows, **solid wood parquet floors**, tiles, gas boiler, washing machine, dishwasher, microwave oven, TV, shared balcony on the mezzanine floor of the building. Deposit for common building charges CZK 1200/month. Gas and electricity will be transfered to the tenant.