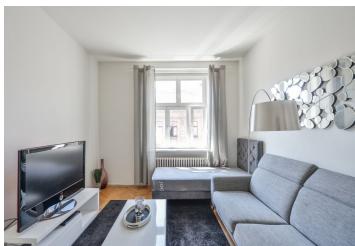

The apartment includes a living room, a walk-through master bedroom with built-in wardrobes, a second bedroom, a fully fitted kitchen with a pantry, an adjacent bathroom with a walk-in shower, a separate toilet, and an entrance hall with a built-in wardrobe.

Preserved original details, high ceilings, large windows, **solid wood parquet floors**, tiles, gas boiler, washing machine, dishwasher, microwave oven, TV, shared balcony on the mezzanine floor of the building. Deposit for common building charges CZK 1200/month. Gas and electricity will be transfered to the tenant.