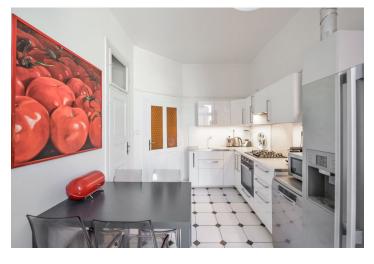

The apartment includes a living room, a walk-through master bedroom with built-in wardrobes, a second bedroom, a fully fitted kitchen with a pantry, an adjacent bathroom with a walk-in shower, a separate toilet, and an entrance hall with a built-in wardrobe.

Preserved original details, high ceilings, large windows, **solid wood parquet floors**, tiles, gas boiler, washing machine, dishwasher, microwave oven, TV, shared balcony on the mezzanine floor of the building. Deposit for common building charges CZK 1200/month. Gas and electricity will be transfered to the tenant.