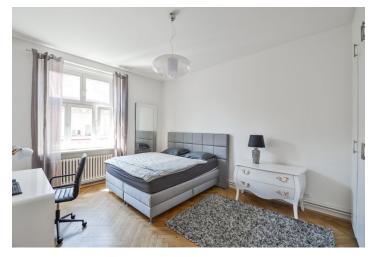

The apartment includes a living room, a walk-through master bedroom with built-in wardrobes, a second bedroom, a fully fitted kitchen with a pantry, an adjacent bathroom with a walk-in shower, a separate toilet, and an entrance hall with a built-in wardrobe.

Preserved original details, high ceilings, large windows, **solid wood parquet floors**, tiles, gas boiler, washing machine, dishwasher, microwave oven, TV, shared balcony on the mezzanine floor of the building. Deposit for common building charges CZK 1200/month. Gas and electricity will be transfered to the tenant.