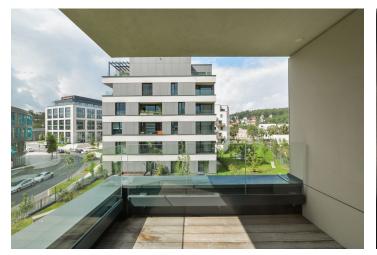

\* Area of the unit according to the Civil Code. The area consists of the sum total area of the entire unit bounded by perimeter walls.

This bright apartment with a southwest-facing loggia and a garage parking space is located on the 2nd floor of a new building from 2017 within the Waltrovka Residence multifunctional complex with a wide range of services. The residential area is a few minutes' walk from the Jinonice metro station, close to the Anděl shopping and entertainment area, and several large parks.