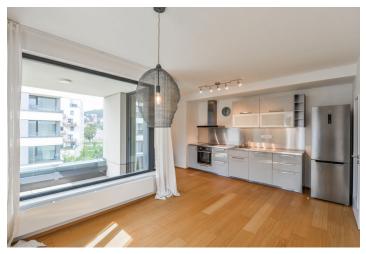

The layout consists of a living room with a kitchen and a loggia, a bedroom, a bathroom (with a bathtub), a guest toilet, and an entry hall.

High-standard facilities include **oak floors**, **exotic wood** on the terrace, **large-format Italian tiles with underfloor heating** in the bathroom and toilet, and **Villeroy & Boch** sanitary facilities. Entrance doors are safety; the kitchen is fully equipped (induction hob). There is a built-in wardrobe and videophone in the foyer. The purchase price includes a large **garage parking space** (near the elevator), and a **cellar**. Residents will have access to a pram room and a **private garden**.