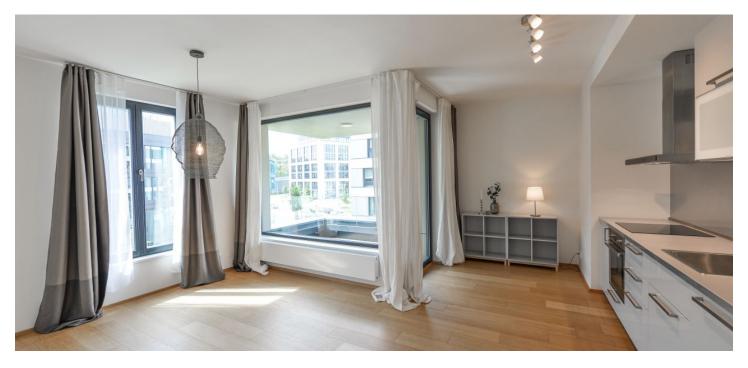

\* Area of the unit according to the Civil Code. The area consists of the sum total area of the entire unit bounded by perimeter walls.

This bright apartment with a southwest-facing loggia and a garage parking space is located on the 2nd floor of a new building from 2017 within the Waltrovka Residence multifunctional complex with a wide range of services. The residential area is a few minutes' walk from the Jinonice metro station, close to the Anděl shopping and entertainment area, and several large parks.

The layout consists of a living room with a kitchen and a loggia, a bedroom, a bathroom (with a bathtub), a guest toilet, and an entry hall.

High-standard facilities include **oak floors**, **exotic wood** on the terrace, **large-format Italian tiles with underfloor heating** in the bathroom and toilet, and **Villeroy & Boch** sanitary facilities. Entrance doors are safety; the kitchen is fully equipped (induction hob). There is a built-in wardrobe and videophone in the foyer. The purchase price includes a large **garage parking space** (near the elevator), and a **cellar**. Residents will have access to a pram room and a **private garden**.