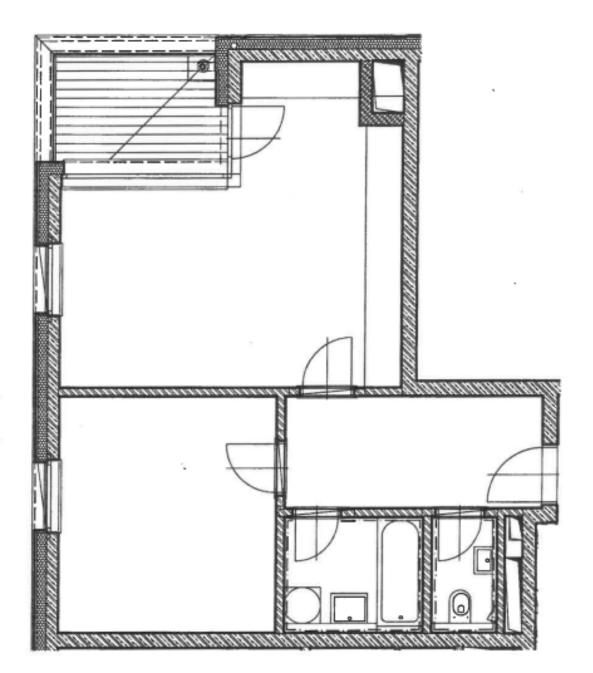

The layout consists of a living room with a kitchen and a loggia, a bedroom, a bathroom (with a bathtub), a guest toilet, and an entry hall.

High-standard facilities include **oak floors**, **exotic wood** on the terrace, **large-format Italian tiles with underfloor heating** in the bathroom and toilet, and **Villeroy & Boch** sanitary facilities. Entrance doors are safety; the kitchen is fully equipped (induction hob). There is a built-in wardrobe and videophone in the foyer. The purchase price includes a large **garage parking space** (near the elevator), and a **cellar**. Residents will have access to a pram room and a **private garden**.

Total area 56.8 m², loggia 6 m².

Svoboda & Williams s.r.o. info@svoboda-williams.com www.svoboda-williams.com Prague +420 257 328 281 +420 724 551 238 Brno +420 543 250 711 +420 724 551 238 **Bratislava** +421 948 939 938 **PDF created** 24. 02. 2025, 06:37