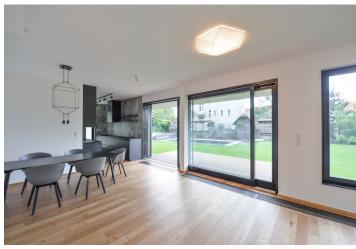

\* Area of the unit according to the Civil Code. The area consists of the sum total area of the entire unit bounded by perimeter walls.

Boasting a covered outdoor pool and a landscaped garden, this brand new, south facing 3-bedroom 2-bathroom apartment is on the ground floor of a low-energy apartment building set on a quiet dead-end street with mature trees in the premium location of Hřebenky, Prague 5. Boasting a timeless design, underground parking, a sauna and an impressive lobby, the project is set in a residential area at the foot of the Strahov Hill, offering a peaceful private atmosphere. Located in close vicinity of Klamovka and Ladronka Parks, with quick access to full amenities and the city center, with bus and tram stops just a few minutes away offering direct connection to the Nový Smíchov shopping mall and Anděl metro station. Conveniently located for the French, German and Japanese Schools and Prague 6 international schools.

The interior features a comfortable living room with a fully fitted open plan kitchen and a dining area, a master bedroom with an en-suite bathroom (walk-in shower, toilet), two further bedrooms, a family bathroom (bathtub, toilet), a laundry room, a walk-in closet, and an entrance hall. All main room have access to the terrace / garden with the pool.

Air-conditioning, smart home system, triple layer oak floors, large-format seamless tiles, built-in wardrobes, wooden triple-glazed windows, automatic external aluminum blinds, interior doors with concealed hinges, security entry door, designer bathroom fixtures, central ventilation with heat recovery, passive heat convectors under the windows, underfloor heating in the bathrooms, video entry phone, automatic irrigation, cellar, large garden house, shared sauna, private wine cellar (27m²), lift, pram storage. Two garage parking spaces are included. Service charges and utilities CZK 15000 per month. Electricity is billed separately. Available from September 15, 2019. The tenant has to be a VAT payer.