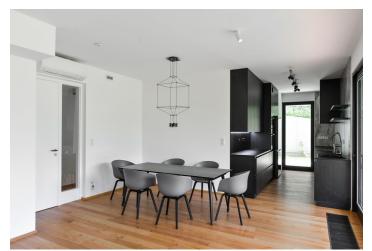

The interior features a comfortable living room with a fully fitted open plan kitchen and a dining area, a master bedroom with an en-suite bathroom (walk-in shower, toilet), two further bedrooms, a family bathroom (bathtub, toilet), a laundry room, a walk-in closet, and an entrance hall. All main room have access to the terrace / garden with the pool.

Air-conditioning, smart home system, triple layer oak floors, large-format seamless tiles, built-in wardrobes, wooden triple-glazed windows, automatic external aluminum blinds, interior doors with concealed hinges, security entry door, designer bathroom fixtures, central ventilation with heat recovery, passive heat convectors under the windows, underfloor heating in the bathrooms, video entry phone, automatic irrigation, cellar, large garden house, shared sauna, private wine cellar (27m²), lift, pram storage. Two garage parking spaces are included. Service charges and utilities CZK 15000 per month. Electricity is billed separately. Available from September 15, 2019. The tenant has to be a VAT payer.