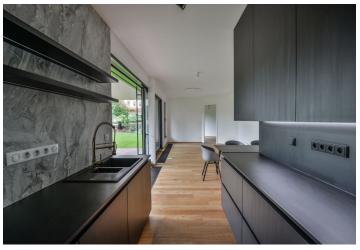

The interior features a comfortable living room with a fully fitted open plan kitchen and a dining area, a master bedroom with an en-suite bathroom (walk-in shower, toilet), two further bedrooms, a family bathroom (bathtub, toilet), a laundry room, a walk-in closet, and an entrance hall. All main room have access to the terrace / garden with the pool.

Air-conditioning, smart home system, triple layer oak floors, large-format seamless tiles, built-in wardrobes, wooden triple-glazed windows, automatic external aluminum blinds, interior doors with concealed hinges, security entry door, designer bathroom fixtures, central ventilation with heat recovery, passive heat convectors under the windows, underfloor heating in the bathrooms, video entry phone, automatic irrigation, cellar, large garden house, shared sauna, private wine cellar (27m²), lift, pram storage. Two garage parking spaces are included. Service charges and utilities CZK 15000 per month. Electricity is billed separately. Available from September 15, 2019. The tenant has to be a VAT payer.