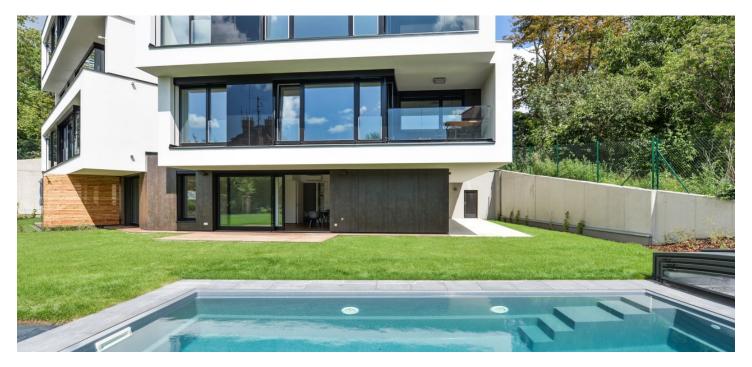

\* Area of the unit according to the Civil Code. The area consists of the sum total area of the entire unit bounded by perimeter walls.

Boasting a covered outdoor pool and a landscaped garden, this brand new, south facing 3-bedroom 2-bathroom apartment is on the ground floor of a low-energy apartment building set on a quiet dead-end street with mature trees in the premium location of Hřebenky, Prague 5. Boasting a timeless design, underground parking, a sauna and an impressive lobby, the project is set in a residential area at the foot of the Strahov Hill, offering a peaceful private atmosphere. Located in close vicinity of Klamovka and Ladronka Parks, with quick access to full amenities and the city center, with bus and tram stops just a few minutes away offering direct connection to the Nový Smíchov shopping mall and Anděl metro station. Conveniently located for the French, German and Japanese Schools and Prague 6 international schools.

The interior features a comfortable living room with a fully fitted open plan kitchen and a dining area, a master bedroom with an en-suite bathroom (walk-in shower, toilet), two further bedrooms, a family bathroom (bathtub, toilet), a laundry room, a walk-in closet, and an entrance hall. All main room have access to the terrace / garden with the pool.