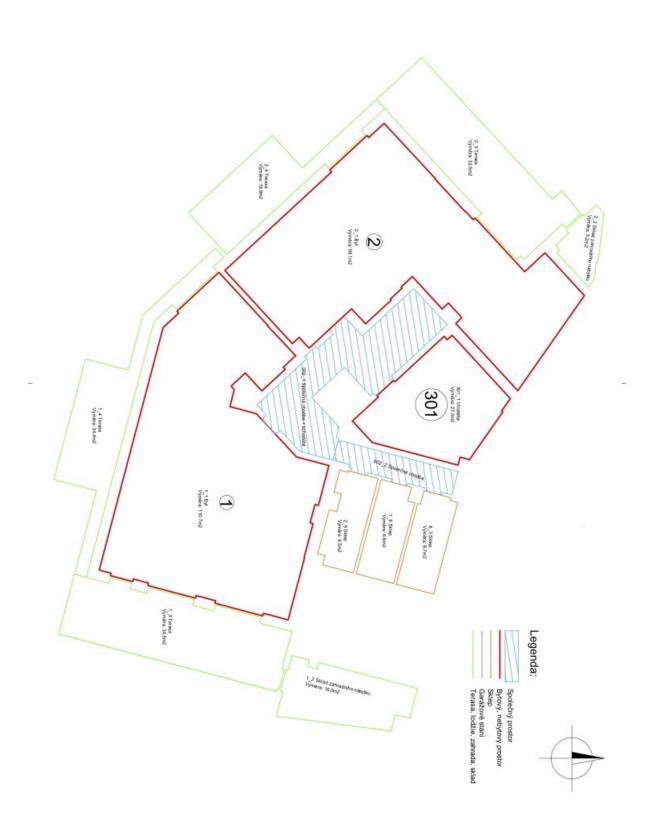

## **Apartment Three-bedroom (4+kk)**

Rented

110 m², Prague 5, Smíchov, U Pernikářky

| Total area       | 166 m²                    |
|------------------|---------------------------|
| Floor area*      | 110 m²                    |
| Terrace          | 56 m²                     |
| Garden           | 367 m²                    |
| Parking          | Two garage parking spaces |
| Garage           | Yes                       |
| Cellar           | Yes                       |
| PENB             | Е                         |
| Reference number | 33065                     |
| Available from   | Immediately               |

\* Area of the unit according to the Civil Code. The area consists of the sum total area of the entire unit bounded by perimeter walls.

Boasting a covered outdoor pool and a landscaped garden, this brand new, south facing 3-bedroom 2-bathroom apartment is on the ground floor of a low-energy apartment building set on a quiet dead-end street with mature trees in the premium location of Hřebenky, Prague 5. Boasting a timeless design, underground parking, a sauna and an impressive lobby, the project is set in a residential area at the foot of the Strahov Hill, offering a peaceful private atmosphere. Located in close vicinity of Klamovka and Ladronka Parks, with quick access to full amenities and the city center, with bus and tram stops just a few minutes away offering direct connection to the Nový Smíchov shopping mall and Anděl metro station. Conveniently located for the French, German and Japanese Schools and Prague 6 international schools.

The interior features a comfortable living room with a fully fitted open plan kitchen and a dining area, a master bedroom with an en-suite bathroom (walk-in shower, toilet), two further bedrooms, a family bathroom (bathtub, toilet), a laundry room, a walk-in closet, and an entrance hall. All main room have access to the terrace / garden with the pool.