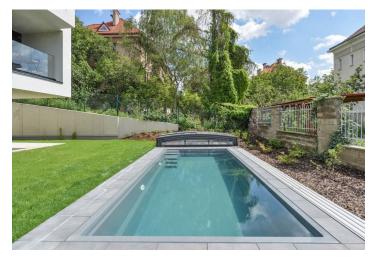

\* Area of the unit according to the Civil Code. The area consists of the sum total area of the entire unit bounded by perimeter walls.

Boasting a covered outdoor pool and a landscaped garden, this brand new, south facing 3-bedroom 2-bathroom apartment is on the ground floor of a low-energy apartment building set on a quiet dead-end street with mature trees in the premium location of Hřebenky, Prague 5. Boasting a timeless design, underground parking, a sauna and an impressive lobby, the project is set in a residential area at the foot of the Strahov Hill, offering a peaceful private atmosphere. Located in close vicinity of Klamovka and Ladronka Parks, with quick access to full amenities and the city center, with bus and tram stops just a few minutes away offering direct connection to the Nový Smíchov shopping mall and Anděl metro station. Conveniently located for the French, German and Japanese Schools and Prague 6 international schools.

The interior features a comfortable living room with a fully fitted open plan kitchen and a dining area, a master bedroom with an en-suite bathroom (walk-in shower, toilet), two further bedrooms, a family bathroom (bathtub, toilet), a laundry room, a walk-in closet, and an entrance hall. All main room have access to the terrace / garden with the pool.