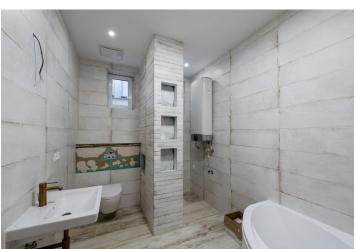

\* Area of the unit according to the Civil Code. The area consists of the sum total area of the entire unit bounded by perimeter walls.

Newly refurbished, high standard 1-bedroom apartment on the 1st floor of a brick building with an elevator located in very center of Old Town close to the garden of the Presidential Palace.

The layout of the apartment consists of a hallway, living room, separate kitchen, bedroom and bathroom with toilet. From the hallway there is an exit to the **balcony**.

The standard included in the price consists of **first class** vinyl floors, tiles, sanitary ware by **Villeroy & Boch**, **SAPELI designer interior doors**, **ADLO** security and fireproof entrance doors, and soundproof windows with triple-glazed panes facing the street. The apartment is fully **air-conditioned** and all walls meet fire and acoustic STN standards. The whole complex is equipped with weak-current distribution for Internet, TV, Intercom connections and the whole building is connected to an **alarm**. With a new brick construction, it has six above-ground floors and two underground floors, and a **common yard** with five **parking spaces**.