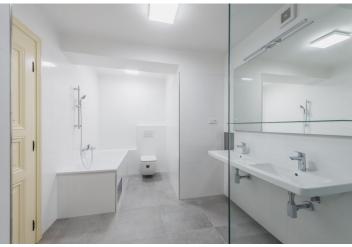

The interior features a living room with a fully fitted open plan kitchen and a **balcony** offering views of the courtyard and the roof of the National Theater - the famous "golden crown". There is a walk-through office / playroom with access to two adjacent bedrooms (one on each side), a bathroom including a bathtub, a walk-in shower and a toilet, a utility room, an additional separate toilet, and a spacious entrance hall.