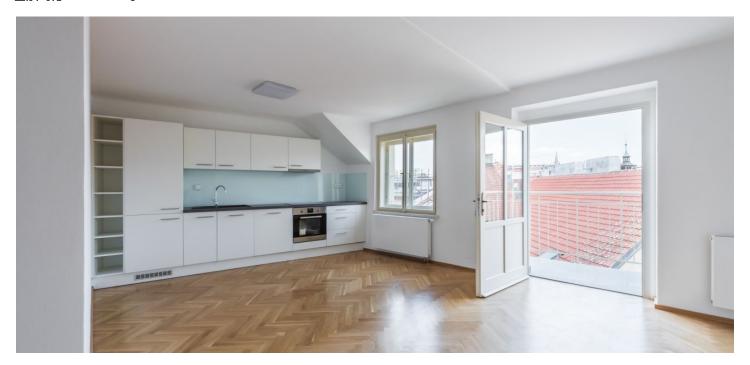

\* Area of the unit according to the Civil Code. The area consists of the sum total area of the entire unit bounded by perimeter walls.

Rental apartment just steps from the Vltava riverbank, the Žofín Palace and the National Theatre. This is a fully newly renovated 2-bedroom attic apartment with a balcony and a terrace on the fifth floor of a completely newly refurbished traditional residential building with preserved original details and a new lift. Well located in a quiet street in the historic center of Prague, just a minute walk from trams, a few min. from Karlovo náměstí metro station, with full amenities in the immediate neighborhood.

The interior features a living room with a fully fitted open plan kitchen and a **balcony** offering views of the courtyard and the roof of the National Theater - the famous "golden crown". There is a walk-through office / playroom with access to two adjacent bedrooms (one on each side), a bathroom including a bathtub, a walk-in shower and a toilet, a utility room, an additional separate toilet, and a spacious entrance hall.

**Air-conditioning** in the bedrooms, **solid wood parquet floors**, large format tiles, gas boiler, washing machine, dishwasher. The apartment can be equipped with furniture at a higher rent. Service charges and utilities are billed separately.