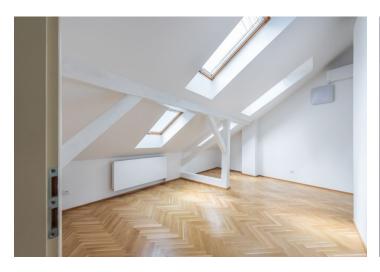

**Air-conditioning** in the bedrooms, **solid wood parquet floors**, large format tiles, gas boiler, washing machine, dishwasher. The apartment can be equipped with furniture at a higher rent. Service charges and utilities are billed separately.