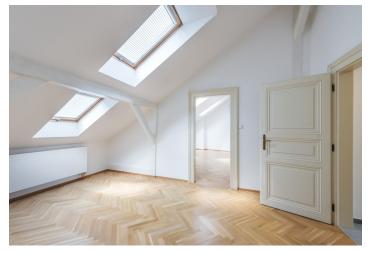

The interior features a living room with a fully fitted open plan kitchen and a **balcony** offering views of the courtyard and the roof of the National Theater - the famous "golden crown". There is a walk-through office / playroom with access to two adjacent bedrooms (one on each side), a bathroom including a bathtub, a walk-in shower and a toilet, a utility room, an additional separate toilet, and a spacious entrance hall.

**Air-conditioning** in the bedrooms, **solid wood parquet floors**, large format tiles, gas boiler, washing machine, dishwasher. The apartment can be equipped with furniture at a higher rent. Service charges and utilities are billed separately.