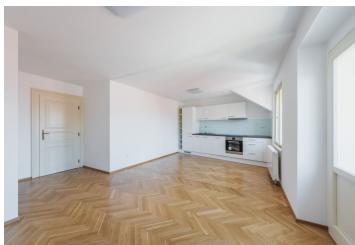

\* Area of the unit according to the Civil Code. The area consists of the sum total area of the entire unit bounded by perimeter walls.

Rental apartment just steps from the Vltava riverbank, the Žofín Palace and the National Theatre. This is a fully newly renovated 2-bedroom attic apartment with a balcony and a terrace on the fifth floor of a completely newly refurbished traditional residential building with preserved original details and a new lift. Well located in a quiet street in the historic center of Prague, just a minute walk from trams, a few min. from Karlovo náměstí metro station, with full amenities in the immediate neighborhood.

The interior features a living room with a fully fitted open plan kitchen and a **balcony** offering views of the courtyard and the roof of the National Theater - the famous "golden crown". There is a walk-through office / playroom with access to two adjacent bedrooms (one on each side), a bathroom including a bathtub, a walk-in shower and a toilet, a utility room, an additional separate toilet, and a spacious entrance hall.