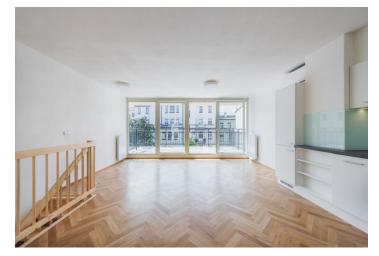

The lower level features a spacious bedroom with a **balcony**, a bathroom including a bathtub with a shower screen, a separate toilet, and an entrance hall. The upper floor offers a bright **air-conditioned** living room with a fully fitted open plan kitchen and French windows with access to both **terraces**.

**Solid wood parquet floors**, large format tiles, security entry door, central heating, dishwasher, microwave oven. The aparment can be furnished at a higher rent. Service charges, water and heating bills: CZK 3000/month. Electricity is billed separately (transfer to the tenant).