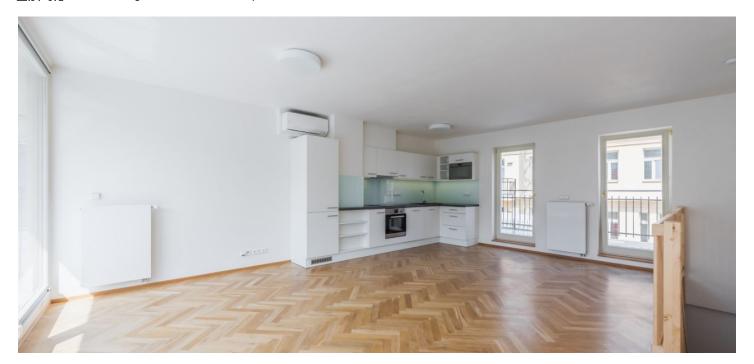

The lower level features a spacious bedroom with a **balcony**, a bathroom including a bathtub with a shower screen, a separate toilet, and an entrance hall. The upper floor offers a bright **air-conditioned** living room with a fully fitted open plan kitchen and French windows with access to both **terraces**.

**Solid wood parquet floors**, large format tiles, security entry door, central heating, dishwasher, microwave oven. The aparment can be furnished at a higher rent. Service charges, water and heating bills: CZK 3000/month. Electricity is billed separately (transfer to the tenant).