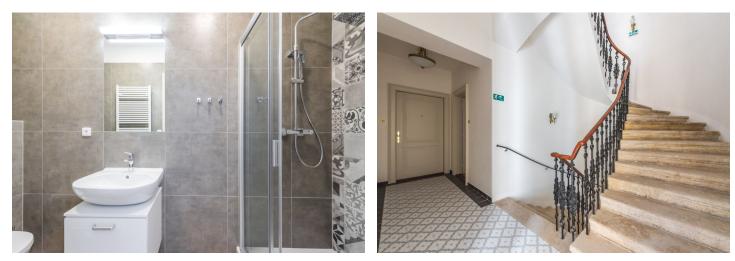

This is a brand new studio apartment with a balcony and views of the green courtyard. Set on the 1st floor of a completely newly refurbished residential building in a Neo-Renaissance style designed by the renown architect Josef Schulz, author of the building of the Prague National Museum on Wenceslas Square and the Museum of Decorative Arts, and, among others, the co-author of the Rudolfinum building (famous concert hall and art gallery). Centrally located a few steps from the Vltava riverbank, the Žofín Palace and the National Theater, with full amenities within immediate reach, just a few min. walk from the Karlovo náměstí metro station, and within walking distance of Wenceslas Square.

The interior features a living room / bedroom with a fully fitted open plan kitchen and a **balcony**, a bathroom including a walk-in shower and a toilet, and an entrance hall.

**Solid wood parquet floors**, large format tiles, security entry door, central heating, dishwasher, microwave oven. The aparment can be furnished at a higher rent. Service charges CZK 2500. Electricity is billed separately.