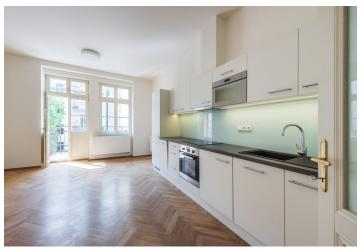

This is a brand new studio apartment with a balcony and views of the green courtyard. Set on the 1st floor of a completely newly refurbished residential building in a Neo-Renaissance style designed by the renown architect Josef Schulz, author of the building of the Prague National Museum on Wenceslas Square and the Museum of Decorative Arts, and, among others, the co-author of the Rudolfinum building (famous concert hall and art gallery). Centrally located a few steps from the Vltava riverbank, the Žofín Palace and the National Theater, with full amenities within immediate reach, just a few min. walk from the Karlovo náměstí metro station, and within walking distance of Wenceslas Square.

The interior features a living room / bedroom with a fully fitted open plan kitchen and a **balcony**, a bathroom including a walk-in shower and a toilet, and an entrance hall.

**Solid wood parquet floors**, large format tiles, security entry door, central heating, dishwasher, microwave oven. The aparment can be furnished at a higher rent. Service charges CZK 2500. Electricity is billed separately.