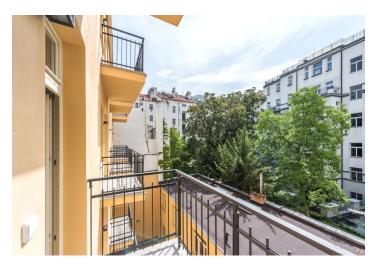

This is a brand new studio apartment with a balcony and views of the green courtyard. Set on the 1st floor of a completely newly refurbished residential building in a Neo-Renaissance style designed by the renown architect Josef Schulz, author of the building of the Prague National Museum on Wenceslas Square and the Museum of Decorative Arts, and, among others, the co-author of the Rudolfinum building (famous concert hall and art gallery). Centrally located a few steps from the Vltava riverbank, the Žofín Palace and the National Theater, with full amenities within immediate reach, just a few min. walk from the Karlovo náměstí metro station, and within walking distance of Wenceslas Square.

The interior features a living room / bedroom with a fully fitted open plan kitchen and a **balcony**, a bathroom including a walk-in shower and a toilet, and an entrance hall.

**Solid wood parquet floors**, large format tiles, security entry door, central heating, dishwasher, microwave oven. The aparment can be furnished at a higher rent. Service charges CZK 2500. Electricity is billed separately.