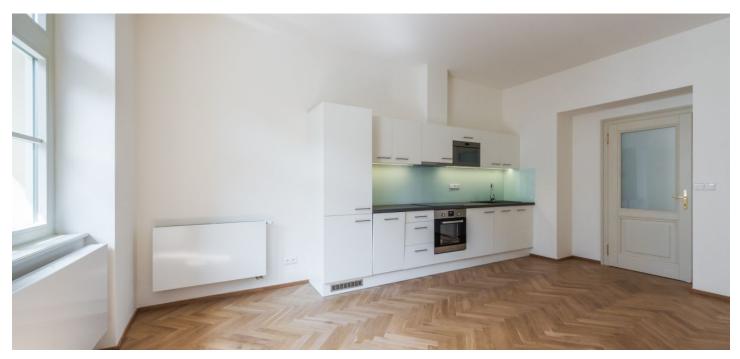

This is a brand new studio apartment with a balcony and views of the green courtyard. Set on the 1st floor of a completely newly refurbished residential building in a Neo-Renaissance style designed by the renown architect Josef Schulz, author of the building of the Prague National Museum on Wenceslas Square and the Museum of Decorative Arts, and, among others, the co-author of the Rudolfinum building (famous concert hall and art gallery). Centrally located a few steps from the Vltava riverbank, the Žofín Palace and the National Theater, with full amenities within immediate reach, just a few min. walk from the Karlovo náměstí metro station, and within walking distance of Wenceslas Square.

The interior features a living room / bedroom with a fully fitted open plan kitchen and a **balcony**, a bathroom including a walk-in shower and a toilet, and an entrance hall.

**Solid wood parquet floors**, large format tiles, security entry door, central heating, dishwasher, microwave oven. The aparment can be furnished at a higher rent. Service charges CZK 2500. Electricity is billed separately.