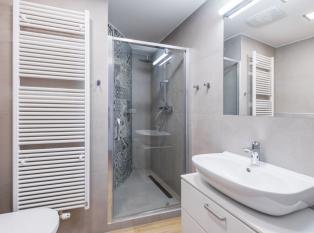

The interior features a living room / bedroom with a fully fitted open plan kitchen, a bathroom including a walk-in shower and a toilet, and an entrance hall with a **walk-in closet**.

**Solid wood parquet floors**, large format tiles, security entry door, central heating, dishwasher, microwave oven. The aparment can be furnished at a higher rent. Service charges CZK 2500. Electricity is billed separately.