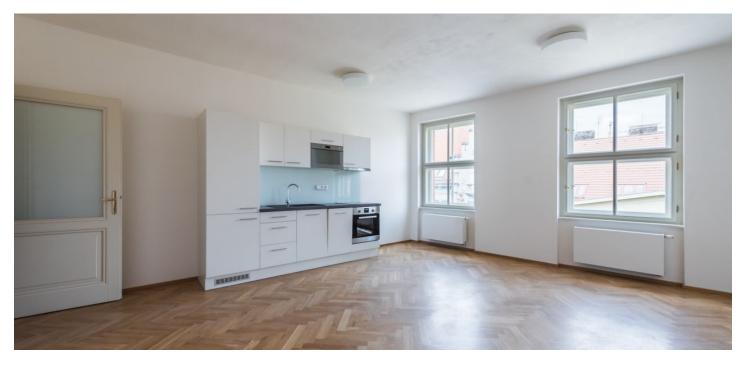

The interior features a living room / bedroom with a fully fitted open plan kitchen, a bathroom including a walk-in shower and a toilet, and an entrance hall with a **walk-in closet**.

**Solid wood parquet floors**, large format tiles, security entry door, central heating, dishwasher, microwave oven. The aparment can be furnished at a higher rent. Service charges CZK 2500. Electricity is billed separately.