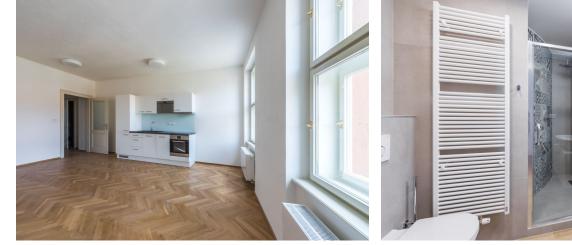

The interior features a living room / bedroom with a fully fitted open plan kitchen, a bathroom including a walk-in shower and a toilet, and an entrance hall with a **walk-in closet**.

**Solid wood parquet floors**, large format tiles, security entry door, central heating, dishwasher, microwave oven. The aparment can be furnished at a higher rent. Service charges CZK 2500. Electricity is billed separately.