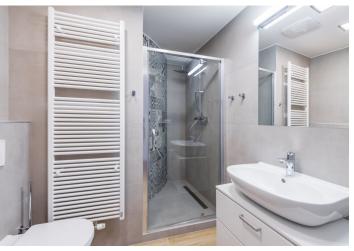

The interior features a living room / bedroom with a fully fitted open plan kitchen, a bathroom including a walk-in shower and a toilet, and an entrance hall with a **walk-in closet**.

**Solid wood parquet floors**, large format tiles, security entry door, central heating, dishwasher, microwave oven. The aparment can be furnished at a higher rent. Service charges CZK 2500. Electricity is billed separately.