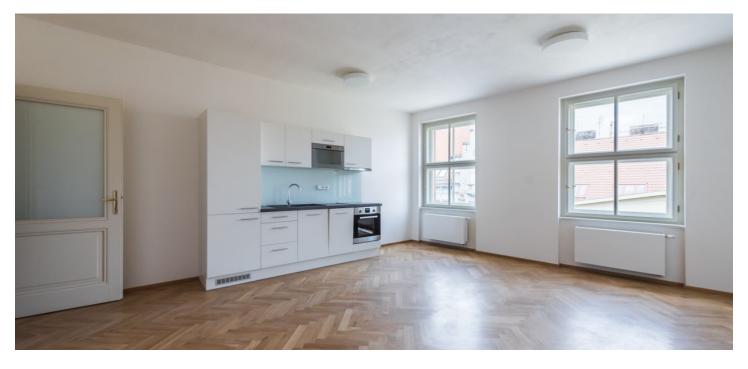

This is a new studio apartment on the 1st floor of a completely newly refurbished residential building in a Neo-Renaissance style designed by the renown architect Josef Schulz, author of the building of the Prague National Museum on Wenceslas Square and the Museum of Decorative Arts, and, among others, the co-author of the Rudolfinum building (famous concert hall and art gallery). Centrally located a few steps from the Vltava riverbank, the Žofín Palace and the National Theater, with full amenities within immediate reach, just a few min. walk from the Karlovo náměstí metro station, and within walking distance of Wenceslas Square.

The interior features a living room / bedroom with a fully fitted open plan kitchen, a bathroom including a walk-in shower and a toilet, and an entrance hall with a **walk-in closet**.

**Solid wood parquet floors**, large format tiles, security entry door, central heating, dishwasher, microwave oven. The aparment can be furnished at a higher rent. Service charges CZK 2500. Electricity is billed separately.