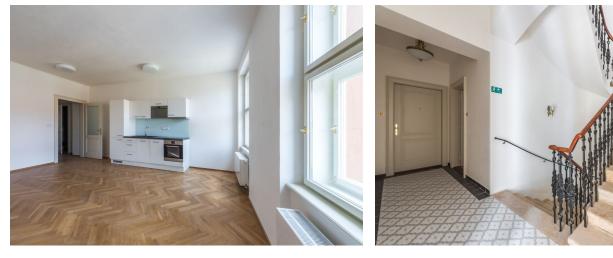

This is a new studio apartment on the 1st floor of a completely newly refurbished residential building in a Neo-Renaissance style designed by the renown architect Josef Schulz, author of the building of the Prague National Museum on Wenceslas Square and the Museum of Decorative Arts, and, among others, the co-author of the Rudolfinum building (famous concert hall and art gallery). Centrally located a few steps from the Vltava riverbank, the Žofín Palace and the National Theater, with full amenities within immediate reach, just a few min. walk from the Karlovo náměstí metro station, and within walking distance of Wenceslas Square.

The interior features a living room / bedroom with a fully fitted open plan kitchen, a bathroom including a walk-in shower and a toilet, and an entrance hall with a **walk-in closet**.

**Solid wood parquet floors**, large format tiles, security entry door, central heating, dishwasher, microwave oven. The aparment can be furnished at a higher rent. Service charges CZK 2500. Electricity is billed separately.