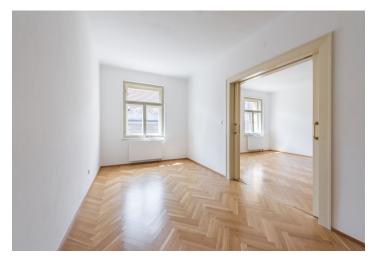

The interior features three interconnected rooms: a fully fitted kitchen with a dining area, a living room and one bedroom. There is a separate second bedroom with a **balcony** offering views of the courtyard and the roof of the National Theater - the famous "golden crown", a bathroom including a bathtub and a walk-in shower, two separate toilets, utility area, and an entrance hall.

**Solid wood parquet floors**, large format tiles, gas boiler, washing machine, dishwasher. The apartment can be equipped with furniture at a higher rent. Service charges and utilities are billed separately.