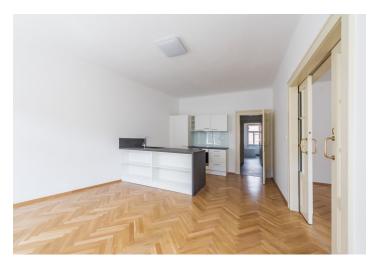

The interior features three interconnected rooms: a fully fitted kitchen with a dining area, a living room and one bedroom. There is a separate second bedroom with a **balcony** offering views of the courtyard and the roof of the National Theater - the famous "golden crown", a bathroom including a bathtub and a walk-in shower, two separate toilets, utility area, and an entrance hall.

**Solid wood parquet floors**, large format tiles, gas boiler, washing machine, dishwasher. The apartment can be equipped with furniture at a higher rent. Service charges and utilities are billed separately.