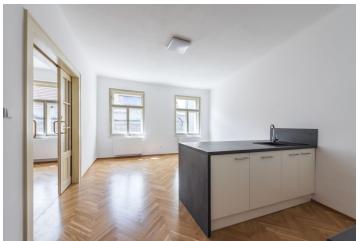

The interior features three interconnected rooms: a fully fitted kitchen with a dining area, a living room and one bedroom. There is a separate second bedroom with a **balcony** offering views of the courtyard and the roof of the National Theater - the famous "golden crown", a bathroom including a bathtub and a walk-in shower, two separate toilets, utility area, and an entrance hall.

**Solid wood parquet floors**, large format tiles, gas boiler, washing machine, dishwasher. The apartment can be equipped with furniture at a higher rent. Service charges and utilities are billed separately.