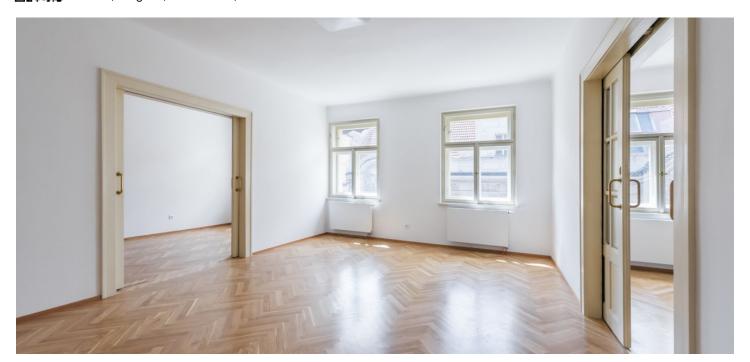

The interior features three interconnected rooms: a fully fitted kitchen with a dining area, a living room and one bedroom. There is a separate second bedroom with a **balcony** offering views of the courtyard and the roof of the National Theater - the famous "golden crown", a bathroom including a bathtub and a walk-in shower, two separate toilets, utility area, and an entrance hall.

**Solid wood parquet floors**, large format tiles, gas boiler, washing machine, dishwasher. The apartment can be equipped with furniture at a higher rent. Service charges and utilities are billed separately.