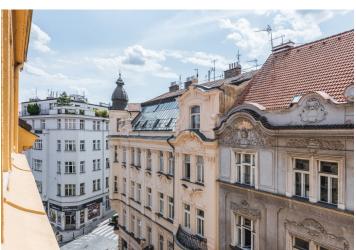

The interior features three interconnected rooms: a fully fitted kitchen with a dining area, a living room and one bedroom. There is a separate second bedroom with a **balcony** offering views of the courtyard and the roof of the National Theater - the famous "golden crown", a bathroom including a bathtub and a walk-in shower, two separate toilets, utility area, and an entrance hall.