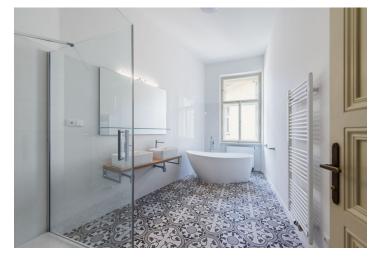

The interior features three interconnected rooms: a fully fitted kitchen with a dining area, a living room and one bedroom. There is a separate second bedroom with a **balcony** offering views of the courtyard and the roof of the National Theater - the famous "golden crown", a bathroom including a bathtub and a walk-in shower, two separate toilets, utility area, and an entrance hall.