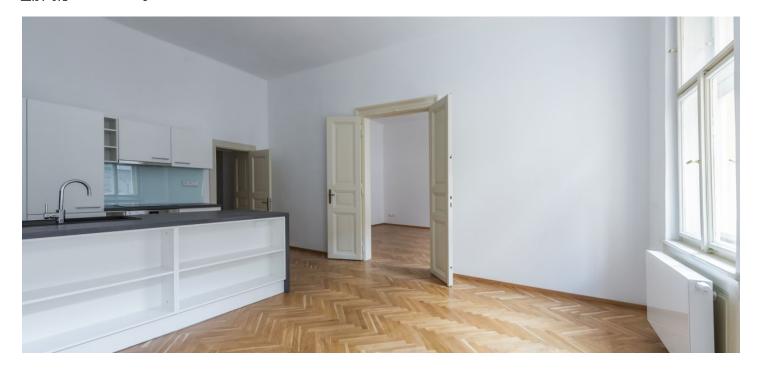

The interior features three interconnected rooms: a fully fitted kitchen with a dining area, a living room and one bedroom. There is a separate second bedroom with a **balcony** offering views of the courtyard and the roof of the National Theater - the famous "golden crown", a bathroom including a bathtub and a walk-in shower, two separate toilets, utility area, and an entrance hall.

**Solid wood parquet floors**, large format tiles, high ceilings, gas boiler, washing machine, dishwasher. The apartment can be equipped with furniture at a higher rent. Service charges and utilities are billed separately.