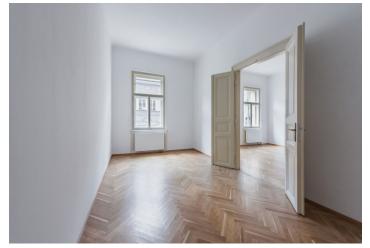

The interior features three interconnected rooms: a fully fitted kitchen with a dining area, a living room and one bedroom. There is a separate second bedroom with a **balcony** offering views of the courtyard and the roof of the National Theater - the famous "golden crown", a bathroom including a bathtub and a walk-in shower, two separate toilets, utility area, and an entrance hall.