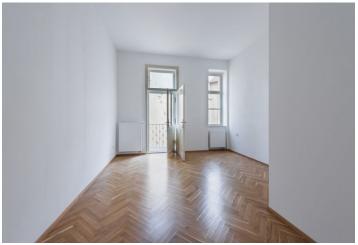

The interior features three interconnected rooms: a fully fitted kitchen with a dining area, a living room and one bedroom. There is a separate second bedroom with a **balcony** offering views of the courtyard and the roof of the National Theater - the famous "golden crown", a bathroom including a bathtub and a walk-in shower, two separate toilets, utility area, and an entrance hall.

**Solid wood parquet floors**, large format tiles, high ceilings, gas boiler, washing machine, dishwasher. The apartment can be equipped with furniture at a higher rent. Service charges and utilities are billed separately.