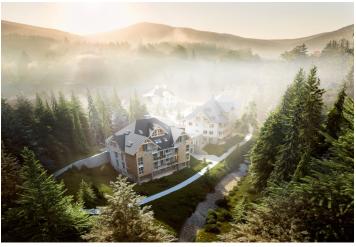

Harrachov is one of the most popular mountain resorts in the Krkonoše Mountains with a complete infrastructure and excellent conditions for a wide range of sports activities throughout the year. The complex is located by a creek and forest at the foot of Hřebínek Hill, 200 meters from a cable car and ski slopes. Within walking distance (600 m) there is also a cable car station leading to the popular Devil's Mountain. Other easy-to-reach activities include golf (9-hole course with indoor simulator), a bobsleigh track, a rope center, a swimming pool, an indoor pool, or paragliding. The main promenade is close-by, but the complex is in a quiet location. There is a restaurant near the future complex, and others are in close proximity, as well as grocery stores, a post office, or ATMs. Among the town's attractions are the Mammoth jumping bridge, the glass or ski museum, or the beautiful Mumlava Waterfalls. From Prague, the town of Harrachov can be comfortably reached by car in two hours.