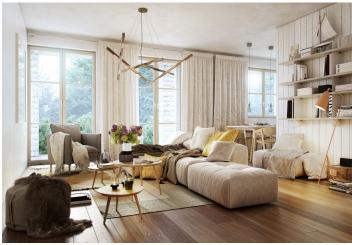

The layout of the apartment will consist of a foyer, a spacious living room with a kitchen, a dining room and access to the 1st terrace, a bedroom with access to the 2nd terrace, a dressing room, and a bathroom (bathtub, sink, toilet).

The apartment is offered in a finished state, with a preparation for a kitchen and complete sanitary equipment. Features include wooden flooring (ceramic tiles in the bathroom), triple-glazed wooden windows with thermal and acoustic insulation, and security entrance doors. Heating will be provided by a central gas boiler. The unit comes with a garage parking place and a cellar, perfect for storing bicycles, skis, and other sports or children's equipment.