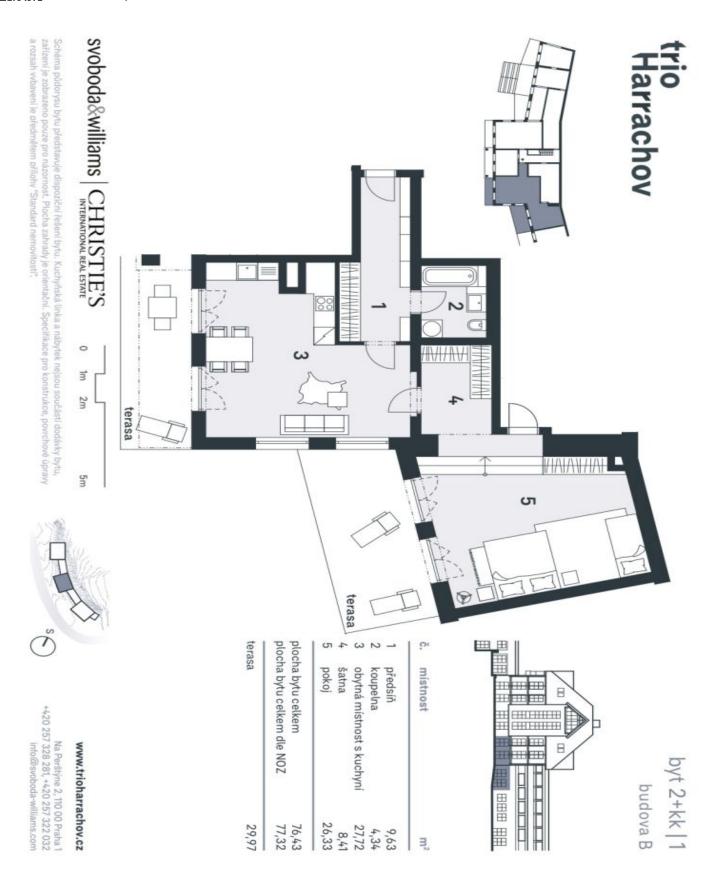

## **Apartment One-bedroom (2+kk)**

Sold

77 m², Semily, Harrachov

| Total area       | 107 m²                 |
|------------------|------------------------|
| Floor area*      | 77 m²                  |
| Terrace          | 30 m²                  |
| Parking          | 1 garage parking space |
| Garage           | Yes                    |
| Cellar           | Yes                    |
| PENB             | В                      |
| Reference number | 33240                  |

The layout of the apartment will consist of a foyer, a spacious living room with a kitchen, a dining room and access to the 1st terrace, a bedroom with access to the 2nd terrace, a dressing room, and a bathroom (bathtub, sink, toilet).

Total floor area 77.32 m², terraces 29.97 m², cellar.

For more information about the project visit the website TRIO Harrachov.

Brno