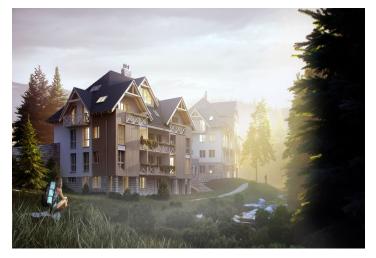

\* Area of the unit according to the Civil Code. The area consists of the sum total area of the entire unit bounded by perimeter walls.

This southwest-facing apartment on the ground floor with beautiful views is part of a new building in the TRIO Harrachov complex, which is located next to a forest just a few steps from the center of a popular resort. This vacation apartment can become not only a second home, but thanks to its suitability for renting out, it is also an interesting investment opportunity. Completion of the project is scheduled for December 2021.

The layout of the apartment will consist of a foyer, a spacious living room with a kitchen, a dining room and access to the 1st terrace, a bedroom with access to the 2nd terrace, a dressing room, and a bathroom (bathtub, sink, toilet).