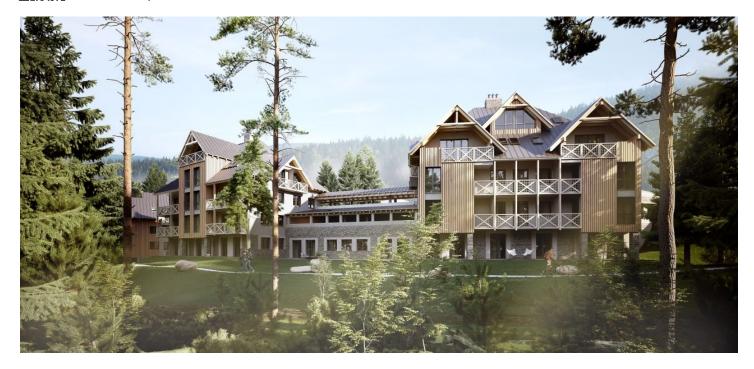

\* Area of the unit according to the Civil Code. The area consists of the sum total area of the entire unit bounded by perimeter walls.

This southwest-facing apartment on the ground floor with beautiful views is part of a new building in the TRIO Harrachov complex, which is located next to a forest just a few steps from the center of a popular resort. This vacation apartment can become not only a second home, but thanks to its suitability for renting out, it is also an interesting investment opportunity. Completion of the project is scheduled for December 2021.

Harrachov is one of the most popular mountain resorts in the Krkonoše Mountains with a complete infrastructure and excellent conditions for a wide range of sports activities throughout the year. The complex is located by a creek and forest at the foot of Hřebínek Hill, 200 meters from a cable car and ski slopes. Within walking distance (600 m) there is also a cable car station leading to the popular Devil's Mountain. Other easy-to-reach activities include golf (9-hole course with indoor simulator), a bobsleigh track, a rope center, a swimming pool, an indoor pool, or paragliding. The main promenade is close-by, but the complex is in a quiet location. There is a restaurant near the future complex, and others are in close proximity, as well as grocery stores, a post office, or ATMs. Among the town's attractions are the Mammoth jumping bridge, the glass or ski museum, or the beautiful Mumlava Waterfalls. From Prague, the town of Harrachov can be comfortably reached by car in two hours.