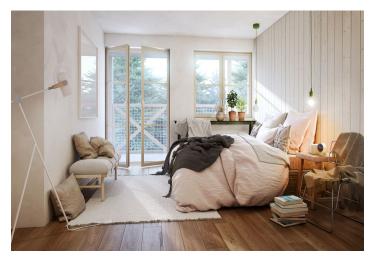

The layout of the apartment will consist of a foyer, a spacious living room with a kitchen, a dining room and access to the 1st terrace, a bedroom with access to the 2nd terrace, a dressing room, and a bathroom (bathtub, sink, toilet).

The apartment is offered in a finished state, with a preparation for a kitchen and complete sanitary equipment. Features include wooden flooring (ceramic tiles in the bathroom), triple-glazed wooden windows with thermal and acoustic insulation, and security entrance doors. Heating will be provided by a central gas boiler. The unit comes with a garage parking place and a cellar, perfect for storing bicycles, skis, and other sports or children's equipment.